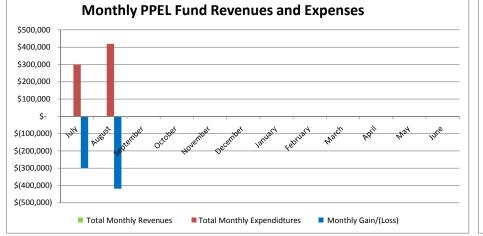

|                                 |          | JIIII | IY ACTUAL NO | Evenues, LA | penuitures | and buuge | Companise | in Sloux City | community. |       |       | Jenerarrun | <b>,</b> |                |                 |
|---------------------------------|----------|-------|--------------|-------------|------------|-----------|-----------|---------------|------------|-------|-------|------------|----------|----------------|-----------------|
|                                 |          |       |              |             |            |           | Act       | ual           |            |       |       |            |          |                |                 |
| Revenue                         | July     |       | August       | September   | October    | November  | December  | January       | February   | March | April | May        | June     | Fiscal Accrual | Total           |
| State Aid (A&L 9.11)            |          |       |              |             |            |           |           |               |            |       |       |            |          |                | \$<br>-         |
| Property Taxes (A&L 15.12)      |          |       |              |             |            |           |           |               |            |       |       |            |          |                | \$<br>-         |
| Income Surtaxes (A&L 10.17)     |          |       |              |             |            |           |           |               |            |       |       |            |          |                | \$<br>-         |
| Sales Tax                       |          |       |              |             |            |           |           |               |            |       |       |            |          |                | \$<br>-         |
| State Categorical Funds         |          |       |              |             |            |           |           |               |            |       |       |            |          |                | \$<br>-         |
| Federal Funds                   |          |       | \$ 5,751     |             |            |           |           |               |            |       |       |            |          |                | \$<br>5,751     |
| Tuition and Transportation Fees | \$ 6     | 6,740 | \$ 29,149    |             |            |           |           |               |            |       |       |            |          |                | \$<br>35,889    |
| Other                           | \$ 26    | 6,283 | \$ 51,187    |             |            |           |           |               |            |       |       |            |          |                | \$<br>77,470    |
| Total Monthly Revenues          | \$ 33    | ,023  | \$ 86,087    | \$-         | \$-        | \$-       | \$-       | \$-           | \$-        | \$-   | \$-   | \$-        | \$-      | \$-            | \$<br>119,110   |
| Total YTD Revenues              | \$ 33    | ,023  | \$ 119,110   |             |            |           |           |               |            |       |       |            |          |                |                 |
|                                 |          |       |              |             |            |           |           |               |            |       |       |            |          |                |                 |
| Expenditures                    | July     |       | August       | September   | October    | November  | December  | January       | February   | March | April | May        | June     | Fiscal Accrual | Total           |
| Salaries & Benefits             | \$ 1,820 | ),662 | \$ 2,928,271 |             |            |           |           |               |            |       |       |            |          |                | \$<br>4,748,933 |
| Prof/Prop Services/Misc.        | \$ 368   | 8,147 | \$ 575,427   |             |            |           |           |               |            |       |       |            |          |                | \$<br>943,574   |
| Other Purch Svcs (Tuition, OE)  |          |       | \$ 4,978     |             |            |           |           |               |            |       |       |            |          |                | \$<br>4,978     |
| Supplies, Capital Equipment     | \$ 346   | 6,874 | \$ 696,731   |             |            |           |           |               |            |       |       |            |          |                | \$<br>1,043,605 |
| Debt Service                    |          |       |              |             |            |           |           |               |            |       |       |            |          |                | \$<br>-         |
| AEA Flowthrough                 |          |       |              |             |            |           |           |               |            |       |       |            |          |                | \$<br>-         |
| Total Monthly Expendidtures     | \$ 2,535 | 683   | \$ 4,205,407 | \$ -        | \$ -       | \$ -      | \$ -      | \$ -          | \$ -       | \$ -  | \$ -  | \$ -       | \$ -     | \$ -           | \$<br>6,741,090 |

#### Monthly Actual Revenues, Expenditures and Budget Comparison Sioux City Community School District FY 2018 - General Fund

| Total YTD Expenditures | \$ | 2,535,683 | \$   | 6,741,090  | )    |   |         |         |         |         |         |         |         |         |         |         |
|------------------------|----|-----------|------|------------|------|---|---------|---------|---------|---------|---------|---------|---------|---------|---------|---------|
|                        |    |           |      |            |      |   |         |         |         |         |         |         |         |         |         |         |
| Monthly Gain/(Loss)    | \$ | 2,502,660 | ))\$ | (4,119,320 | )\$  | - | \$<br>- |
| YTD Gain/(Loss)        | \$ | 2,502,660 | ))\$ | (6,621,980 | ) \$ | - | \$<br>- |
|                        |    |           |      |            |      |   |         |         |         |         |         |         |         |         |         | <br>    |