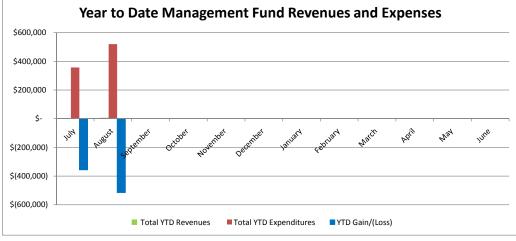

RE: Approval of Expenditures

**Recommendation:** That the Board approves the following expenditures:

| Check registers       |           | \$              | 2,170,409.75 |
|-----------------------|-----------|-----------------|--------------|
| Expenditures by Fund: | Date      |                 | Amount       |
| General Fund          |           |                 |              |
| Check register        | 9/7/2017  | \$              | 436,508.62   |
| Check register        | 9/14/2017 |                 | 739,899.97   |
|                       |           | \$              | 1,176,408.59 |
| Management Fund       |           |                 |              |
| Check register        | 9/7/2017  | \$              | 373,376.00   |
| Check register        | 9/14/2017 | <u>\$</u><br>\$ | 80,029.00    |
|                       |           | <u>\$</u>       | 453,405.00   |
| Sales Tax Fund        |           |                 |              |
| Check register        | 9/7/2017  | \$              | 174,442.52   |
| Check register        | 9/14/2017 |                 | 159,577.91   |
|                       |           | <u>\$</u>       | 334,020.43   |
| School Nutrition Fund |           |                 |              |
| Check register        | 9/7/2017  | \$              | 53,783.60    |
| Check register        | 9/14/2017 | \$              | 114,035.47   |
|                       |           | \$<br>\$<br>\$  | 167,819.07   |
| Activity Funds        |           |                 |              |
| Check register        | 9/7/2017  | \$              | 15,302.84    |
| Check register        | 9/14/2017 | \$              | 23,453.82    |
|                       |           | \$<br>\$<br>\$  | 38,756.66    |
| Total All Funds       |           | \$              | 2,170,409.75 |