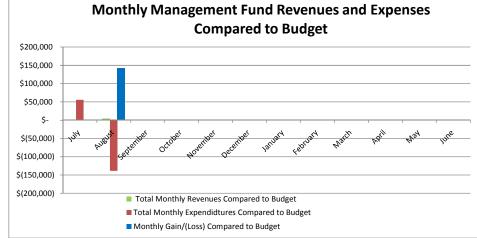

RE: Approval of Expenditures

**Recommendation:** That the Board approves the following expenditures:

| Check registers       |           | \$              | 2,170,409.75 |
|-----------------------|-----------|-----------------|--------------|
| Expenditures by Fund: | Date      |                 | Amount       |
| General Fund          |           |                 |              |
| Check register        | 9/7/2017  | \$              | 436,508.62   |
| Check register        | 9/14/2017 |                 | 739,899.97   |
|                       |           | \$              | 1,176,408.59 |
| Management Fund       |           |                 |              |
| Check register        | 9/7/2017  | \$              | 373,376.00   |
| Check register        | 9/14/2017 | <u>\$</u><br>\$ | 80,029.00    |
|                       |           | <u>\$</u>       | 453,405.00   |
| Sales Tax Fund        |           |                 |              |
| Check register        | 9/7/2017  | \$              | 174,442.52   |
| Check register        | 9/14/2017 |                 | 159,577.91   |
|                       |           | <u>\$</u>       | 334,020.43   |
| School Nutrition Fund |           |                 |              |
| Check register        | 9/7/2017  | \$              | 53,783.60    |
| Check register        | 9/14/2017 | \$              | 114,035.47   |
|                       |           | \$<br>\$<br>\$  | 167,819.07   |
| Activity Funds        |           |                 |              |
| Check register        | 9/7/2017  | \$              | 15,302.84    |
| Check register        | 9/14/2017 | \$              | 23,453.82    |
|                       |           | \$<br>\$<br>\$  | 38,756.66    |
| Total All Funds       |           | \$              | 2,170,409.75 |