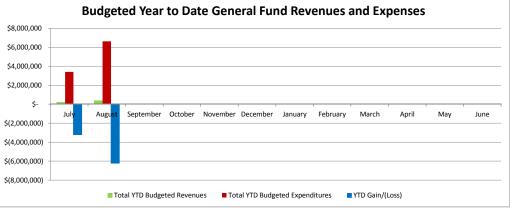

|                                 |          | JIIII | IY ACTUAL NO | Evenues, LA | penuitures | and buuge | Companise | in Sloux City | community. |       |       | Jenerarrun | <b>,</b> |                |                 |
|---------------------------------|----------|-------|--------------|-------------|------------|-----------|-----------|---------------|------------|-------|-------|------------|----------|----------------|-----------------|
|                                 |          |       |              |             |            |           | Act       | ual           |            |       |       |            |          |                |                 |
| Revenue                         | July     |       | August       | September   | October    | November  | December  | January       | February   | March | April | May        | June     | Fiscal Accrual | Total           |
| State Aid (A&L 9.11)            |          |       |              |             |            |           |           |               |            |       |       |            |          |                | \$<br>-         |
| Property Taxes (A&L 15.12)      |          |       |              |             |            |           |           |               |            |       |       |            |          |                | \$<br>-         |
| Income Surtaxes (A&L 10.17)     |          |       |              |             |            |           |           |               |            |       |       |            |          |                | \$<br>-         |
| Sales Tax                       |          |       |              |             |            |           |           |               |            |       |       |            |          |                | \$<br>-         |
| State Categorical Funds         |          |       |              |             |            |           |           |               |            |       |       |            |          |                | \$<br>-         |
| Federal Funds                   |          |       | \$ 5,751     |             |            |           |           |               |            |       |       |            |          |                | \$<br>5,751     |
| Tuition and Transportation Fees | \$ 6     | 6,740 | \$ 29,149    |             |            |           |           |               |            |       |       |            |          |                | \$<br>35,889    |
| Other                           | \$ 26    | 6,283 | \$ 51,187    |             |            |           |           |               |            |       |       |            |          |                | \$<br>77,470    |
| Total Monthly Revenues          | \$ 33    | ,023  | \$ 86,087    | \$-         | \$-        | \$-       | \$-       | \$-           | \$-        | \$-   | \$-   | \$-        | \$-      | \$-            | \$<br>119,110   |
| Total YTD Revenues              | \$ 33    | ,023  | \$ 119,110   |             |            |           |           |               |            |       |       |            |          |                |                 |
|                                 |          |       |              |             |            |           |           |               |            |       |       |            |          |                |                 |
| Expenditures                    | July     |       | August       | September   | October    | November  | December  | January       | February   | March | April | May        | June     | Fiscal Accrual | Total           |
| Salaries & Benefits             | \$ 1,820 | ),662 | \$ 2,928,271 |             |            |           |           |               |            |       |       |            |          |                | \$<br>4,748,933 |
| Prof/Prop Services/Misc.        | \$ 368   | 8,147 | \$ 575,427   |             |            |           |           |               |            |       |       |            |          |                | \$<br>943,574   |
| Other Purch Svcs (Tuition, OE)  |          |       | \$ 4,978     |             |            |           |           |               |            |       |       |            |          |                | \$<br>4,978     |
| Supplies, Capital Equipment     | \$ 346   | 6,874 | \$ 696,731   |             |            |           |           |               |            |       |       |            |          |                | \$<br>1,043,605 |
| Debt Service                    |          |       |              |             |            |           |           |               |            |       |       |            |          |                | \$<br>-         |
| AEA Flowthrough                 |          |       |              |             |            |           |           |               |            |       |       |            |          |                | \$<br>-         |
| Total Monthly Expendidtures     | \$ 2,535 | 683   | \$ 4,205,407 | \$ -        | \$ -       | \$ -      | \$ -      | \$ -          | \$ -       | \$ -  | \$ -  | \$ -       | \$ -     | \$ -           | \$<br>6,741,090 |

#### Monthly Actual Revenues, Expenditures and Budget Comparison Sioux City Community School District FY 2018 - General Fund

| Total YTD Expenditures | \$ | 2,535,683 | \$   | 6,741,090  | )    |   |         |         |         |         |         |         |         |         |         |         |
|------------------------|----|-----------|------|------------|------|---|---------|---------|---------|---------|---------|---------|---------|---------|---------|---------|
|                        |    |           |      |            |      |   |         |         |         |         |         |         |         |         |         |         |
| Monthly Gain/(Loss)    | \$ | 2,502,660 | ))\$ | (4,119,320 | )\$  | - | \$<br>- |
| YTD Gain/(Loss)        | \$ | 2,502,660 | ))\$ | (6,621,980 | ) \$ | - | \$<br>- |
|                        |    |           |      |            |      |   |         |         |         |         |         |         |         |         |         | <br>    |