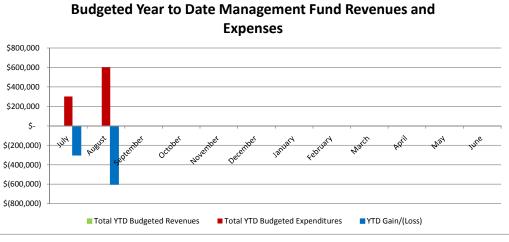

|                                 |          | JIIII | IY ACTUAL NO | Evenues, LA | penuitures | and buuge | Companise | in Sloux City | community. |       |       | Jenerarrun | <b>,</b> |                |                 |
|---------------------------------|----------|-------|--------------|-------------|------------|-----------|-----------|---------------|------------|-------|-------|------------|----------|----------------|-----------------|
|                                 |          |       |              |             |            |           | Act       | ual           |            |       |       |            |          |                |                 |
| Revenue                         | July     |       | August       | September   | October    | November  | December  | January       | February   | March | April | May        | June     | Fiscal Accrual | Total           |
| State Aid (A&L 9.11)            |          |       |              |             |            |           |           |               |            |       |       |            |          |                | \$<br>-         |
| Property Taxes (A&L 15.12)      |          |       |              |             |            |           |           |               |            |       |       |            |          |                | \$<br>-         |
| Income Surtaxes (A&L 10.17)     |          |       |              |             |            |           |           |               |            |       |       |            |          |                | \$<br>-         |
| Sales Tax                       |          |       |              |             |            |           |           |               |            |       |       |            |          |                | \$<br>-         |
| State Categorical Funds         |          |       |              |             |            |           |           |               |            |       |       |            |          |                | \$<br>-         |
| Federal Funds                   |          |       | \$ 5,751     |             |            |           |           |               |            |       |       |            |          |                | \$<br>5,751     |
| Tuition and Transportation Fees | \$ 6     | 6,740 | \$ 29,149    |             |            |           |           |               |            |       |       |            |          |                | \$<br>35,889    |
| Other                           | \$ 26    | 6,283 | \$ 51,187    |             |            |           |           |               |            |       |       |            |          |                | \$<br>77,470    |
| Total Monthly Revenues          | \$ 33    | ,023  | \$ 86,087    | \$-         | \$-        | \$-       | \$-       | \$-           | \$-        | \$-   | \$-   | \$-        | \$-      | \$-            | \$<br>119,110   |
| Total YTD Revenues              | \$ 33    | ,023  | \$ 119,110   |             |            |           |           |               |            |       |       |            |          |                |                 |
|                                 |          |       |              |             |            |           |           |               |            |       |       |            |          |                |                 |
| Expenditures                    | July     |       | August       | September   | October    | November  | December  | January       | February   | March | April | May        | June     | Fiscal Accrual | Total           |
| Salaries & Benefits             | \$ 1,820 | ),662 | \$ 2,928,271 |             |            |           |           |               |            |       |       |            |          |                | \$<br>4,748,933 |
| Prof/Prop Services/Misc.        | \$ 368   | 8,147 | \$ 575,427   |             |            |           |           |               |            |       |       |            |          |                | \$<br>943,574   |
| Other Purch Svcs (Tuition, OE)  |          |       | \$ 4,978     |             |            |           |           |               |            |       |       |            |          |                | \$<br>4,978     |
| Supplies, Capital Equipment     | \$ 346   | 6,874 | \$ 696,731   |             |            |           |           |               |            |       |       |            |          |                | \$<br>1,043,605 |
| Debt Service                    |          |       |              |             |            |           |           |               |            |       |       |            |          |                | \$<br>-         |
| AEA Flowthrough                 |          |       |              |             |            |           |           |               |            |       |       |            |          |                | \$<br>-         |
| Total Monthly Expendidtures     | \$ 2,535 | 683   | \$ 4,205,407 | \$ -        | \$ -       | \$ -      | \$ -      | \$ -          | \$ -       | \$ -  | \$ -  | \$ -       | \$ -     | \$ -           | \$<br>6,741,090 |

#### Monthly Actual Revenues, Expenditures and Budget Comparison Sioux City Community School District FY 2018 - General Fund

| Total YTD Expenditures | \$ | 2,535,683 | \$   | 6,741,090  | )    |   |         |         |         |         |         |         |         |         |         |         |
|------------------------|----|-----------|------|------------|------|---|---------|---------|---------|---------|---------|---------|---------|---------|---------|---------|
|                        |    |           |      |            |      |   |         |         |         |         |         |         |         |         |         |         |
| Monthly Gain/(Loss)    | \$ | 2,502,660 | ))\$ | (4,119,320 | )\$  | - | \$<br>- |
| YTD Gain/(Loss)        | \$ | 2,502,660 | ))\$ | (6,621,980 | ) \$ | - | \$<br>- |
|                        |    |           |      |            |      |   |         |         |         |         |         |         |         |         |         | <br>    |