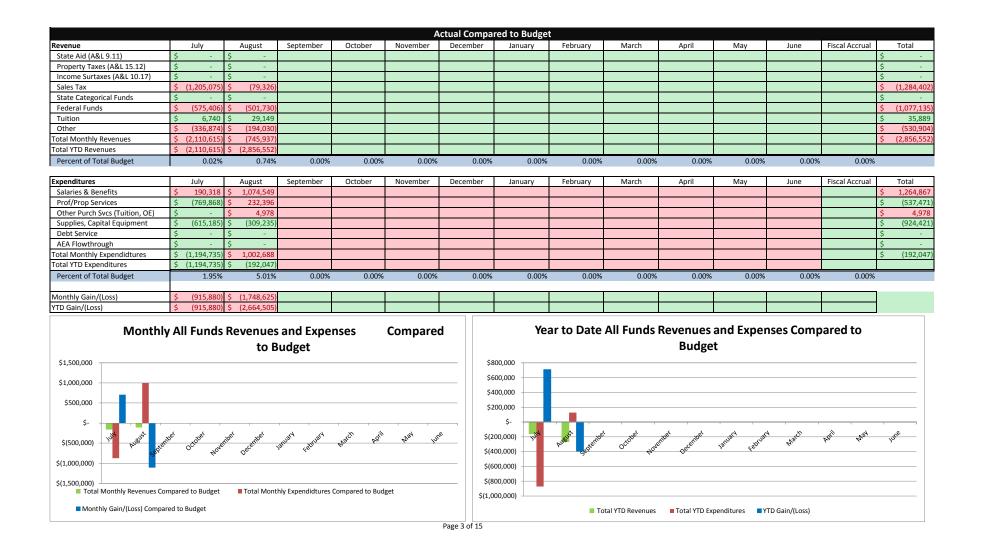

|                                 |          | JIIII | IY ACTUAL NO | Evenues, LA | penuitures | and buuge | Companise | in Sloux City | community. |       |       | Jenerarrun | <b>,</b> |                |                 |
|---------------------------------|----------|-------|--------------|-------------|------------|-----------|-----------|---------------|------------|-------|-------|------------|----------|----------------|-----------------|
|                                 |          |       |              |             |            |           | Act       | ual           |            |       |       |            |          |                |                 |
| Revenue                         | July     |       | August       | September   | October    | November  | December  | January       | February   | March | April | May        | June     | Fiscal Accrual | Total           |
| State Aid (A&L 9.11)            |          |       |              |             |            |           |           |               |            |       |       |            |          |                | \$<br>-         |
| Property Taxes (A&L 15.12)      |          |       |              |             |            |           |           |               |            |       |       |            |          |                | \$<br>-         |
| Income Surtaxes (A&L 10.17)     |          |       |              |             |            |           |           |               |            |       |       |            |          |                | \$<br>-         |
| Sales Tax                       |          |       |              |             |            |           |           |               |            |       |       |            |          |                | \$<br>-         |
| State Categorical Funds         |          |       |              |             |            |           |           |               |            |       |       |            |          |                | \$<br>-         |
| Federal Funds                   |          |       | \$ 5,751     |             |            |           |           |               |            |       |       |            |          |                | \$<br>5,751     |
| Tuition and Transportation Fees | \$ 6     | 6,740 | \$ 29,149    |             |            |           |           |               |            |       |       |            |          |                | \$<br>35,889    |
| Other                           | \$ 26    | 6,283 | \$ 51,187    |             |            |           |           |               |            |       |       |            |          |                | \$<br>77,470    |
| Total Monthly Revenues          | \$ 33    | ,023  | \$ 86,087    | \$-         | \$-        | \$-       | \$-       | \$-           | \$-        | \$-   | \$-   | \$-        | \$-      | \$-            | \$<br>119,110   |
| Total YTD Revenues              | \$ 33    | ,023  | \$ 119,110   |             |            |           |           |               |            |       |       |            |          |                |                 |
|                                 |          |       |              |             |            |           |           |               |            |       |       |            |          |                |                 |
| Expenditures                    | July     |       | August       | September   | October    | November  | December  | January       | February   | March | April | May        | June     | Fiscal Accrual | Total           |
| Salaries & Benefits             | \$ 1,820 | ),662 | \$ 2,928,271 |             |            |           |           |               |            |       |       |            |          |                | \$<br>4,748,933 |
| Prof/Prop Services/Misc.        | \$ 368   | 8,147 | \$ 575,427   |             |            |           |           |               |            |       |       |            |          |                | \$<br>943,574   |
| Other Purch Svcs (Tuition, OE)  |          |       | \$ 4,978     |             |            |           |           |               |            |       |       |            |          |                | \$<br>4,978     |
| Supplies, Capital Equipment     | \$ 346   | 6,874 | \$ 696,731   |             |            |           |           |               |            |       |       |            |          |                | \$<br>1,043,605 |
| Debt Service                    |          |       |              |             |            |           |           |               |            |       |       |            |          |                | \$<br>-         |
| AEA Flowthrough                 |          |       |              |             |            |           |           |               |            |       |       |            |          |                | \$<br>-         |
| Total Monthly Expendidtures     | \$ 2,535 | 683   | \$ 4,205,407 | \$ -        | \$ -       | \$ -      | \$ -      | \$ -          | \$ -       | \$ -  | \$ -  | \$ -       | \$ -     | \$ -           | \$<br>6,741,090 |

#### Monthly Actual Revenues, Expenditures and Budget Comparison Sioux City Community School District FY 2018 - General Fund

| Total YTD Expenditures | \$ | 2,535,683 | \$   | 6,741,090  | )    |   |         |         |         |         |         |         |         |         |         |         |
|------------------------|----|-----------|------|------------|------|---|---------|---------|---------|---------|---------|---------|---------|---------|---------|---------|
|                        |    |           |      |            |      |   |         |         |         |         |         |         |         |         |         |         |
| Monthly Gain/(Loss)    | \$ | 2,502,660 | ))\$ | (4,119,320 | )\$  | - | \$<br>- |
| YTD Gain/(Loss)        | \$ | 2,502,660 | ))\$ | (6,621,980 | ) \$ | - | \$<br>- |
|                        |    |           |      |            |      |   |         |         |         |         |         |         |         |         |         | <br>    |