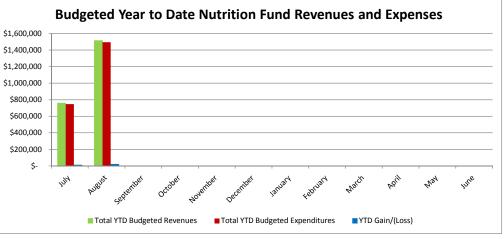

|                                 |          | JIIII | IY ACTUAL NO | Evenues, LA | penuitures | and buuge | Companise | in Sloux City | community. |       |       | Jenerarrun | <b>,</b> |                |                 |
|---------------------------------|----------|-------|--------------|-------------|------------|-----------|-----------|---------------|------------|-------|-------|------------|----------|----------------|-----------------|
|                                 |          |       |              |             |            |           | Act       | ual           |            |       |       |            |          |                |                 |
| Revenue                         | July     |       | August       | September   | October    | November  | December  | January       | February   | March | April | May        | June     | Fiscal Accrual | Total           |
| State Aid (A&L 9.11)            |          |       |              |             |            |           |           |               |            |       |       |            |          |                | \$<br>-         |
| Property Taxes (A&L 15.12)      |          |       |              |             |            |           |           |               |            |       |       |            |          |                | \$<br>-         |
| Income Surtaxes (A&L 10.17)     |          |       |              |             |            |           |           |               |            |       |       |            |          |                | \$<br>-         |
| Sales Tax                       |          |       |              |             |            |           |           |               |            |       |       |            |          |                | \$<br>-         |
| State Categorical Funds         |          |       |              |             |            |           |           |               |            |       |       |            |          |                | \$<br>-         |
| Federal Funds                   |          |       | \$ 5,751     |             |            |           |           |               |            |       |       |            |          |                | \$<br>5,751     |
| Tuition and Transportation Fees | \$ 6     | 6,740 | \$ 29,149    |             |            |           |           |               |            |       |       |            |          |                | \$<br>35,889    |
| Other                           | \$ 26    | 6,283 | \$ 51,187    |             |            |           |           |               |            |       |       |            |          |                | \$<br>77,470    |
| Total Monthly Revenues          | \$ 33    | ,023  | \$ 86,087    | \$-         | \$-        | \$-       | \$-       | \$-           | \$-        | \$-   | \$-   | \$-        | \$-      | \$-            | \$<br>119,110   |
| Total YTD Revenues              | \$ 33    | ,023  | \$ 119,110   |             |            |           |           |               |            |       |       |            |          |                |                 |
|                                 |          |       |              |             |            |           |           |               |            |       |       |            |          |                |                 |
| Expenditures                    | July     |       | August       | September   | October    | November  | December  | January       | February   | March | April | May        | June     | Fiscal Accrual | Total           |
| Salaries & Benefits             | \$ 1,820 | ),662 | \$ 2,928,271 |             |            |           |           |               |            |       |       |            |          |                | \$<br>4,748,933 |
| Prof/Prop Services/Misc.        | \$ 368   | 8,147 | \$ 575,427   |             |            |           |           |               |            |       |       |            |          |                | \$<br>943,574   |
| Other Purch Svcs (Tuition, OE)  |          |       | \$ 4,978     |             |            |           |           |               |            |       |       |            |          |                | \$<br>4,978     |
| Supplies, Capital Equipment     | \$ 346   | 6,874 | \$ 696,731   |             |            |           |           |               |            |       |       |            |          |                | \$<br>1,043,605 |
| Debt Service                    |          |       |              |             |            |           |           |               |            |       |       |            |          |                | \$<br>-         |
| AEA Flowthrough                 |          |       |              |             |            |           |           |               |            |       |       |            |          |                | \$<br>-         |
| Total Monthly Expendidtures     | \$ 2,535 | 683   | \$ 4,205,407 | \$ -        | \$ -       | \$ -      | \$ -      | \$ -          | \$ -       | \$ -  | \$ -  | \$ -       | \$ -     | \$ -           | \$<br>6,741,090 |

#### Monthly Actual Revenues, Expenditures and Budget Comparison Sioux City Community School District FY 2018 - General Fund

| Total YTD Expenditures | \$ | 2,535,683 | \$   | 6,741,090  | )    |   |         |         |         |         |         |         |         |         |         |         |
|------------------------|----|-----------|------|------------|------|---|---------|---------|---------|---------|---------|---------|---------|---------|---------|---------|
|                        |    |           |      |            |      |   |         |         |         |         |         |         |         |         |         |         |
| Monthly Gain/(Loss)    | \$ | 2,502,660 | ))\$ | (4,119,320 | )\$  | - | \$<br>- |
| YTD Gain/(Loss)        | \$ | 2,502,660 | ))\$ | (6,621,980 | ) \$ | - | \$<br>- |
|                        |    |           |      |            |      |   |         |         |         |         |         |         |         |         |         | <br>    |