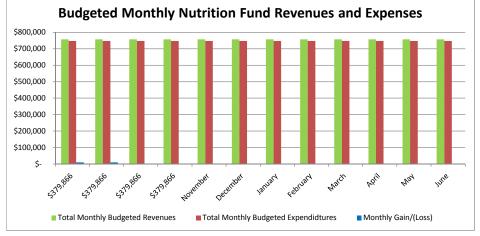

|                                 |          | JIIII | IY ACTUAL NO | Evenues, LA | penuitures | and buuge | Companise | in Sloux City | community. |       |       | Jenerarrun | <b>,</b> |                |                 |
|---------------------------------|----------|-------|--------------|-------------|------------|-----------|-----------|---------------|------------|-------|-------|------------|----------|----------------|-----------------|
|                                 |          |       |              |             |            |           | Act       | ual           |            |       |       |            |          |                |                 |
| Revenue                         | July     |       | August       | September   | October    | November  | December  | January       | February   | March | April | May        | June     | Fiscal Accrual | Total           |
| State Aid (A&L 9.11)            |          |       |              |             |            |           |           |               |            |       |       |            |          |                | \$<br>-         |
| Property Taxes (A&L 15.12)      |          |       |              |             |            |           |           |               |            |       |       |            |          |                | \$<br>-         |
| Income Surtaxes (A&L 10.17)     |          |       |              |             |            |           |           |               |            |       |       |            |          |                | \$<br>-         |
| Sales Tax                       |          |       |              |             |            |           |           |               |            |       |       |            |          |                | \$<br>-         |
| State Categorical Funds         |          |       |              |             |            |           |           |               |            |       |       |            |          |                | \$<br>-         |
| Federal Funds                   |          |       | \$ 5,751     |             |            |           |           |               |            |       |       |            |          |                | \$<br>5,751     |
| Tuition and Transportation Fees | \$ 6     | 6,740 | \$ 29,149    |             |            |           |           |               |            |       |       |            |          |                | \$<br>35,889    |
| Other                           | \$ 26    | 6,283 | \$ 51,187    |             |            |           |           |               |            |       |       |            |          |                | \$<br>77,470    |
| Total Monthly Revenues          | \$ 33    | ,023  | \$ 86,087    | \$-         | \$-        | \$-       | \$-       | \$-           | \$-        | \$-   | \$-   | \$-        | \$-      | \$-            | \$<br>119,110   |
| Total YTD Revenues              | \$ 33    | ,023  | \$ 119,110   |             |            |           |           |               |            |       |       |            |          |                |                 |
|                                 |          |       |              |             |            |           |           |               |            |       |       |            |          |                |                 |
| Expenditures                    | July     |       | August       | September   | October    | November  | December  | January       | February   | March | April | May        | June     | Fiscal Accrual | Total           |
| Salaries & Benefits             | \$ 1,820 | ),662 | \$ 2,928,271 |             |            |           |           |               |            |       |       |            |          |                | \$<br>4,748,933 |
| Prof/Prop Services/Misc.        | \$ 368   | 8,147 | \$ 575,427   |             |            |           |           |               |            |       |       |            |          |                | \$<br>943,574   |
| Other Purch Svcs (Tuition, OE)  |          |       | \$ 4,978     |             |            |           |           |               |            |       |       |            |          |                | \$<br>4,978     |
| Supplies, Capital Equipment     | \$ 346   | 6,874 | \$ 696,731   |             |            |           |           |               |            |       |       |            |          |                | \$<br>1,043,605 |
| Debt Service                    |          |       |              |             |            |           |           |               |            |       |       |            |          |                | \$<br>-         |
| AEA Flowthrough                 |          |       |              |             |            |           |           |               |            |       |       |            |          |                | \$<br>-         |
| Total Monthly Expendidtures     | \$ 2,535 | 683   | \$ 4,205,407 | \$ -        | \$ -       | \$ -      | \$ -      | \$ -          | \$ -       | \$ -  | \$ -  | \$ -       | \$ -     | \$ -           | \$<br>6,741,090 |

#### Monthly Actual Revenues, Expenditures and Budget Comparison Sioux City Community School District FY 2018 - General Fund

| Total YTD Expenditures | \$ | 2,535,683 | \$   | 6,741,090  | )    |   |         |         |         |         |         |         |         |         |         |         |
|------------------------|----|-----------|------|------------|------|---|---------|---------|---------|---------|---------|---------|---------|---------|---------|---------|
|                        |    |           |      |            |      |   |         |         |         |         |         |         |         |         |         |         |
| Monthly Gain/(Loss)    | \$ | 2,502,660 | ))\$ | (4,119,320 | )\$  | - | \$<br>- |
| YTD Gain/(Loss)        | \$ | 2,502,660 | ))\$ | (6,621,980 | ) \$ | - | \$<br>- |
|                        |    |           |      |            |      |   |         |         |         |         |         |         |         |         |         | <br>    |