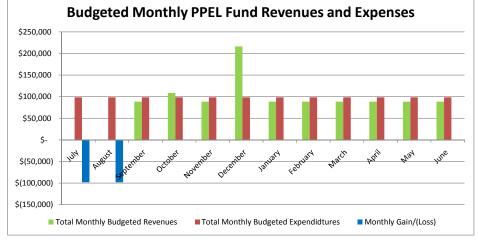

|                                 |          | JIIII | IY ACTUAL NO | Evenues, LA | penuitures | and buuge | Companise | in Sloux City | community. |       |       | Jenerarrun | <b>,</b> |                |                 |
|---------------------------------|----------|-------|--------------|-------------|------------|-----------|-----------|---------------|------------|-------|-------|------------|----------|----------------|-----------------|
|                                 |          |       |              |             |            |           | Act       | ual           |            |       |       |            |          |                |                 |
| Revenue                         | July     |       | August       | September   | October    | November  | December  | January       | February   | March | April | May        | June     | Fiscal Accrual | Total           |
| State Aid (A&L 9.11)            |          |       |              |             |            |           |           |               |            |       |       |            |          |                | \$<br>-         |
| Property Taxes (A&L 15.12)      |          |       |              |             |            |           |           |               |            |       |       |            |          |                | \$<br>-         |
| Income Surtaxes (A&L 10.17)     |          |       |              |             |            |           |           |               |            |       |       |            |          |                | \$<br>-         |
| Sales Tax                       |          |       |              |             |            |           |           |               |            |       |       |            |          |                | \$<br>-         |
| State Categorical Funds         |          |       |              |             |            |           |           |               |            |       |       |            |          |                | \$<br>-         |
| Federal Funds                   |          |       | \$ 5,751     |             |            |           |           |               |            |       |       |            |          |                | \$<br>5,751     |
| Tuition and Transportation Fees | \$ 6     | 6,740 | \$ 29,149    |             |            |           |           |               |            |       |       |            |          |                | \$<br>35,889    |
| Other                           | \$ 26    | 6,283 | \$ 51,187    |             |            |           |           |               |            |       |       |            |          |                | \$<br>77,470    |
| Total Monthly Revenues          | \$ 33    | ,023  | \$ 86,087    | \$-         | \$-        | \$-       | \$-       | \$-           | \$-        | \$-   | \$-   | \$-        | \$-      | \$-            | \$<br>119,110   |
| Total YTD Revenues              | \$ 33    | ,023  | \$ 119,110   |             |            |           |           |               |            |       |       |            |          |                |                 |
|                                 |          |       |              |             |            |           |           |               |            |       |       |            |          |                |                 |
| Expenditures                    | July     |       | August       | September   | October    | November  | December  | January       | February   | March | April | May        | June     | Fiscal Accrual | Total           |
| Salaries & Benefits             | \$ 1,820 | ),662 | \$ 2,928,271 |             |            |           |           |               |            |       |       |            |          |                | \$<br>4,748,933 |
| Prof/Prop Services/Misc.        | \$ 368   | 8,147 | \$ 575,427   |             |            |           |           |               |            |       |       |            |          |                | \$<br>943,574   |
| Other Purch Svcs (Tuition, OE)  |          |       | \$ 4,978     |             |            |           |           |               |            |       |       |            |          |                | \$<br>4,978     |
| Supplies, Capital Equipment     | \$ 346   | 6,874 | \$ 696,731   |             |            |           |           |               |            |       |       |            |          |                | \$<br>1,043,605 |
| Debt Service                    |          |       |              |             |            |           |           |               |            |       |       |            |          |                | \$<br>-         |
| AEA Flowthrough                 |          |       |              |             |            |           |           |               |            |       |       |            |          |                | \$<br>-         |
| Total Monthly Expendidtures     | \$ 2,535 | 683   | \$ 4,205,407 | \$ -        | \$ -       | \$ -      | \$ -      | \$ -          | \$ -       | \$ -  | \$ -  | \$ -       | \$ -     | \$ -           | \$<br>6,741,090 |

#### Monthly Actual Revenues, Expenditures and Budget Comparison Sioux City Community School District FY 2018 - General Fund

| Total YTD Expenditures | \$ | 2,535,683 | \$   | 6,741,090  | )    |   |         |         |         |         |         |         |         |         |         |         |
|------------------------|----|-----------|------|------------|------|---|---------|---------|---------|---------|---------|---------|---------|---------|---------|---------|
|                        |    |           |      |            |      |   |         |         |         |         |         |         |         |         |         |         |
| Monthly Gain/(Loss)    | \$ | 2,502,660 | ))\$ | (4,119,320 | )\$  | - | \$<br>- |
| YTD Gain/(Loss)        | \$ | 2,502,660 | ))\$ | (6,621,980 | ) \$ | - | \$<br>- |
|                        |    |           |      |            |      |   |         |         |         |         |         |         |         |         |         | <br>    |