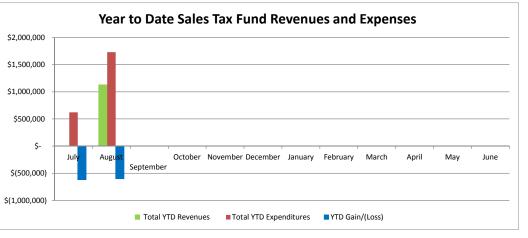

|                                 |          | JIIII | IY ACTUAL NO | Evenues, LA | penuitures | and buuge | Companise | in Sloux City | community. |       |       | Jenerarrun | <b>,</b> |                |                 |
|---------------------------------|----------|-------|--------------|-------------|------------|-----------|-----------|---------------|------------|-------|-------|------------|----------|----------------|-----------------|
|                                 |          |       |              |             |            |           | Act       | ual           |            |       |       |            |          |                |                 |
| Revenue                         | July     |       | August       | September   | October    | November  | December  | January       | February   | March | April | May        | June     | Fiscal Accrual | Total           |
| State Aid (A&L 9.11)            |          |       |              |             |            |           |           |               |            |       |       |            |          |                | \$<br>-         |
| Property Taxes (A&L 15.12)      |          |       |              |             |            |           |           |               |            |       |       |            |          |                | \$<br>-         |
| Income Surtaxes (A&L 10.17)     |          |       |              |             |            |           |           |               |            |       |       |            |          |                | \$<br>-         |
| Sales Tax                       |          |       |              |             |            |           |           |               |            |       |       |            |          |                | \$<br>-         |
| State Categorical Funds         |          |       |              |             |            |           |           |               |            |       |       |            |          |                | \$<br>-         |
| Federal Funds                   |          |       | \$ 5,751     |             |            |           |           |               |            |       |       |            |          |                | \$<br>5,751     |
| Tuition and Transportation Fees | \$ 6     | 6,740 | \$ 29,149    |             |            |           |           |               |            |       |       |            |          |                | \$<br>35,889    |
| Other                           | \$ 26    | 6,283 | \$ 51,187    |             |            |           |           |               |            |       |       |            |          |                | \$<br>77,470    |
| Total Monthly Revenues          | \$ 33    | ,023  | \$ 86,087    | \$-         | \$-        | \$-       | \$-       | \$-           | \$-        | \$-   | \$-   | \$-        | \$-      | \$-            | \$<br>119,110   |
| Total YTD Revenues              | \$ 33    | ,023  | \$ 119,110   |             |            |           |           |               |            |       |       |            |          |                |                 |
|                                 |          |       |              |             |            |           |           |               |            |       |       |            |          |                |                 |
| Expenditures                    | July     |       | August       | September   | October    | November  | December  | January       | February   | March | April | May        | June     | Fiscal Accrual | Total           |
| Salaries & Benefits             | \$ 1,820 | ),662 | \$ 2,928,271 |             |            |           |           |               |            |       |       |            |          |                | \$<br>4,748,933 |
| Prof/Prop Services/Misc.        | \$ 368   | 8,147 | \$ 575,427   |             |            |           |           |               |            |       |       |            |          |                | \$<br>943,574   |
| Other Purch Svcs (Tuition, OE)  |          |       | \$ 4,978     |             |            |           |           |               |            |       |       |            |          |                | \$<br>4,978     |
| Supplies, Capital Equipment     | \$ 346   | 6,874 | \$ 696,731   |             |            |           |           |               |            |       |       |            |          |                | \$<br>1,043,605 |
| Debt Service                    |          |       |              |             |            |           |           |               |            |       |       |            |          |                | \$<br>-         |
| AEA Flowthrough                 |          |       |              |             |            |           |           |               |            |       |       |            |          |                | \$<br>-         |
| Total Monthly Expendidtures     | \$ 2,535 | 683   | \$ 4,205,407 | \$ -        | \$ -       | \$ -      | \$ -      | \$ -          | \$ -       | \$ -  | \$ -  | \$ -       | \$ -     | \$ -           | \$<br>6,741,090 |

#### Monthly Actual Revenues, Expenditures and Budget Comparison Sioux City Community School District FY 2018 - General Fund

| Total YTD Expenditures | \$ | 2,535,683 | \$   | 6,741,090  | )    |   |         |         |         |         |         |         |         |         |         |         |
|------------------------|----|-----------|------|------------|------|---|---------|---------|---------|---------|---------|---------|---------|---------|---------|---------|
|                        |    |           |      |            |      |   |         |         |         |         |         |         |         |         |         |         |
| Monthly Gain/(Loss)    | \$ | 2,502,660 | ))\$ | (4,119,320 | )\$  | - | \$<br>- |
| YTD Gain/(Loss)        | \$ | 2,502,660 | ))\$ | (6,621,980 | ) \$ | - | \$<br>- |
|                        |    |           |      |            |      |   |         |         |         |         |         |         |         |         |         | <br>    |