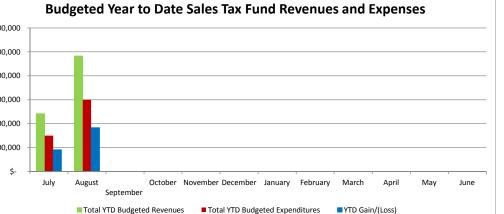

|                                 |          | JIIII | IY ACTUAL NO | Evenues, LA | penuitures | and buuge | Companise | in Sloux City | community. |       |       | Jenerarrun | <b>,</b> |                |                 |
|---------------------------------|----------|-------|--------------|-------------|------------|-----------|-----------|---------------|------------|-------|-------|------------|----------|----------------|-----------------|
|                                 |          |       |              |             |            |           | Act       | ual           |            |       |       |            |          |                |                 |
| Revenue                         | July     |       | August       | September   | October    | November  | December  | January       | February   | March | April | May        | June     | Fiscal Accrual | Total           |
| State Aid (A&L 9.11)            |          |       |              |             |            |           |           |               |            |       |       |            |          |                | \$<br>-         |
| Property Taxes (A&L 15.12)      |          |       |              |             |            |           |           |               |            |       |       |            |          |                | \$<br>-         |
| Income Surtaxes (A&L 10.17)     |          |       |              |             |            |           |           |               |            |       |       |            |          |                | \$<br>-         |
| Sales Tax                       |          |       |              |             |            |           |           |               |            |       |       |            |          |                | \$<br>-         |
| State Categorical Funds         |          |       |              |             |            |           |           |               |            |       |       |            |          |                | \$<br>-         |
| Federal Funds                   |          |       | \$ 5,751     |             |            |           |           |               |            |       |       |            |          |                | \$<br>5,751     |
| Tuition and Transportation Fees | \$ 6     | 6,740 | \$ 29,149    |             |            |           |           |               |            |       |       |            |          |                | \$<br>35,889    |
| Other                           | \$ 26    | 6,283 | \$ 51,187    |             |            |           |           |               |            |       |       |            |          |                | \$<br>77,470    |
| Total Monthly Revenues          | \$ 33    | ,023  | \$ 86,087    | \$-         | \$-        | \$-       | \$-       | \$-           | \$-        | \$-   | \$-   | \$-        | \$-      | \$-            | \$<br>119,110   |
| Total YTD Revenues              | \$ 33    | ,023  | \$ 119,110   |             |            |           |           |               |            |       |       |            |          |                |                 |
|                                 |          |       |              |             |            |           |           |               |            |       |       |            |          |                |                 |
| Expenditures                    | July     |       | August       | September   | October    | November  | December  | January       | February   | March | April | May        | June     | Fiscal Accrual | Total           |
| Salaries & Benefits             | \$ 1,820 | ),662 | \$ 2,928,271 |             |            |           |           |               |            |       |       |            |          |                | \$<br>4,748,933 |
| Prof/Prop Services/Misc.        | \$ 368   | 8,147 | \$ 575,427   |             |            |           |           |               |            |       |       |            |          |                | \$<br>943,574   |
| Other Purch Svcs (Tuition, OE)  |          |       | \$ 4,978     |             |            |           |           |               |            |       |       |            |          |                | \$<br>4,978     |
| Supplies, Capital Equipment     | \$ 346   | 6,874 | \$ 696,731   |             |            |           |           |               |            |       |       |            |          |                | \$<br>1,043,605 |
| Debt Service                    |          |       |              |             |            |           |           |               |            |       |       |            |          |                | \$<br>-         |
| AEA Flowthrough                 |          |       |              |             |            |           |           |               |            |       |       |            |          |                | \$<br>-         |
| Total Monthly Expendidtures     | \$ 2,535 | 683   | \$ 4,205,407 | \$ -        | \$ -       | \$ -      | \$ -      | \$ -          | \$ -       | \$ -  | \$ -  | \$ -       | \$ -     | \$ -           | \$<br>6,741,090 |

#### Monthly Actual Revenues, Expenditures and Budget Comparison Sioux City Community School District FY 2018 - General Fund

| Total YTD Expenditures | \$ | 2,535,683 | \$   | 6,741,090  | )    |   |         |         |         |         |         |         |         |         |         |         |
|------------------------|----|-----------|------|------------|------|---|---------|---------|---------|---------|---------|---------|---------|---------|---------|---------|
|                        |    |           |      |            |      |   |         |         |         |         |         |         |         |         |         |         |
| Monthly Gain/(Loss)    | \$ | 2,502,660 | ))\$ | (4,119,320 | )\$  | - | \$<br>- |
| YTD Gain/(Loss)        | \$ | 2,502,660 | ))\$ | (6,621,980 | ) \$ | - | \$<br>- |
|                        |    |           |      |            |      |   |         |         |         |         |         |         |         |         |         | <br>    |