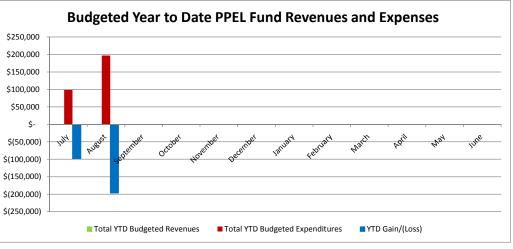

|                                 |          | JIIII | IY ACTUAL NO | Evenues, LA | penuitures | and buuge | Companise | in Sloux City | community. |       |       | Jenerarrun | <b>,</b> |                |                 |
|---------------------------------|----------|-------|--------------|-------------|------------|-----------|-----------|---------------|------------|-------|-------|------------|----------|----------------|-----------------|
|                                 |          |       |              |             |            |           | Act       | ual           |            |       |       |            |          |                |                 |
| Revenue                         | July     |       | August       | September   | October    | November  | December  | January       | February   | March | April | May        | June     | Fiscal Accrual | Total           |
| State Aid (A&L 9.11)            |          |       |              |             |            |           |           |               |            |       |       |            |          |                | \$<br>-         |
| Property Taxes (A&L 15.12)      |          |       |              |             |            |           |           |               |            |       |       |            |          |                | \$<br>-         |
| Income Surtaxes (A&L 10.17)     |          |       |              |             |            |           |           |               |            |       |       |            |          |                | \$<br>-         |
| Sales Tax                       |          |       |              |             |            |           |           |               |            |       |       |            |          |                | \$<br>-         |
| State Categorical Funds         |          |       |              |             |            |           |           |               |            |       |       |            |          |                | \$<br>-         |
| Federal Funds                   |          |       | \$ 5,751     |             |            |           |           |               |            |       |       |            |          |                | \$<br>5,751     |
| Tuition and Transportation Fees | \$ 6     | 6,740 | \$ 29,149    |             |            |           |           |               |            |       |       |            |          |                | \$<br>35,889    |
| Other                           | \$ 26    | 6,283 | \$ 51,187    |             |            |           |           |               |            |       |       |            |          |                | \$<br>77,470    |
| Total Monthly Revenues          | \$ 33    | ,023  | \$ 86,087    | \$-         | \$-        | \$-       | \$-       | \$-           | \$-        | \$-   | \$-   | \$-        | \$-      | \$-            | \$<br>119,110   |
| Total YTD Revenues              | \$ 33    | ,023  | \$ 119,110   |             |            |           |           |               |            |       |       |            |          |                |                 |
|                                 |          |       |              |             |            |           |           |               |            |       |       |            |          |                |                 |
| Expenditures                    | July     |       | August       | September   | October    | November  | December  | January       | February   | March | April | May        | June     | Fiscal Accrual | Total           |
| Salaries & Benefits             | \$ 1,820 | ),662 | \$ 2,928,271 |             |            |           |           |               |            |       |       |            |          |                | \$<br>4,748,933 |
| Prof/Prop Services/Misc.        | \$ 368   | 8,147 | \$ 575,427   |             |            |           |           |               |            |       |       |            |          |                | \$<br>943,574   |
| Other Purch Svcs (Tuition, OE)  |          |       | \$ 4,978     |             |            |           |           |               |            |       |       |            |          |                | \$<br>4,978     |
| Supplies, Capital Equipment     | \$ 346   | 6,874 | \$ 696,731   |             |            |           |           |               |            |       |       |            |          |                | \$<br>1,043,605 |
| Debt Service                    |          |       |              |             |            |           |           |               |            |       |       |            |          |                | \$<br>-         |
| AEA Flowthrough                 |          |       |              |             |            |           |           |               |            |       |       |            |          |                | \$<br>-         |
| Total Monthly Expendidtures     | \$ 2,535 | 683   | \$ 4,205,407 | \$ -        | \$ -       | \$ -      | \$ -      | \$ -          | \$ -       | \$ -  | \$ -  | \$ -       | \$ -     | \$ -           | \$<br>6,741,090 |

#### Monthly Actual Revenues, Expenditures and Budget Comparison Sioux City Community School District FY 2018 - General Fund

| Total YTD Expenditures | \$ | 2,535,683 | \$   | 6,741,090  | )    |   |         |         |         |         |         |         |         |         |         |         |
|------------------------|----|-----------|------|------------|------|---|---------|---------|---------|---------|---------|---------|---------|---------|---------|---------|
|                        |    |           |      |            |      |   |         |         |         |         |         |         |         |         |         |         |
| Monthly Gain/(Loss)    | \$ | 2,502,660 | ))\$ | (4,119,320 | )\$  | - | \$<br>- |
| YTD Gain/(Loss)        | \$ | 2,502,660 | ))\$ | (6,621,980 | ) \$ | - | \$<br>- |
|                        |    |           |      |            |      |   |         |         |         |         |         |         |         |         |         | <br>    |