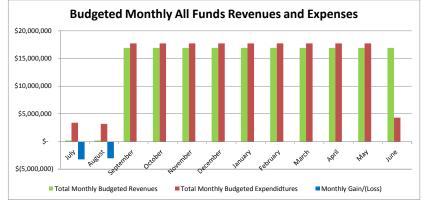

|                                 |          | JIIII | IY ACTUAL NO | Evenues, LA | penuitures | and buuge | Companise | in Sloux City | community. |       |       | Jenerarrun | <b>,</b> |                |                 |
|---------------------------------|----------|-------|--------------|-------------|------------|-----------|-----------|---------------|------------|-------|-------|------------|----------|----------------|-----------------|
|                                 |          |       |              |             |            |           | Act       | ual           |            |       |       |            |          |                |                 |
| Revenue                         | July     |       | August       | September   | October    | November  | December  | January       | February   | March | April | May        | June     | Fiscal Accrual | Total           |
| State Aid (A&L 9.11)            |          |       |              |             |            |           |           |               |            |       |       |            |          |                | \$<br>-         |
| Property Taxes (A&L 15.12)      |          |       |              |             |            |           |           |               |            |       |       |            |          |                | \$<br>-         |
| Income Surtaxes (A&L 10.17)     |          |       |              |             |            |           |           |               |            |       |       |            |          |                | \$<br>-         |
| Sales Tax                       |          |       |              |             |            |           |           |               |            |       |       |            |          |                | \$<br>-         |
| State Categorical Funds         |          |       |              |             |            |           |           |               |            |       |       |            |          |                | \$<br>-         |
| Federal Funds                   |          |       | \$ 5,751     |             |            |           |           |               |            |       |       |            |          |                | \$<br>5,751     |
| Tuition and Transportation Fees | \$ 6     | 6,740 | \$ 29,149    |             |            |           |           |               |            |       |       |            |          |                | \$<br>35,889    |
| Other                           | \$ 26    | 6,283 | \$ 51,187    |             |            |           |           |               |            |       |       |            |          |                | \$<br>77,470    |
| Total Monthly Revenues          | \$ 33    | ,023  | \$ 86,087    | \$-         | \$-        | \$-       | \$-       | \$-           | \$-        | \$-   | \$-   | \$-        | \$-      | \$-            | \$<br>119,110   |
| Total YTD Revenues              | \$ 33    | ,023  | \$ 119,110   |             |            |           |           |               |            |       |       |            |          |                |                 |
|                                 |          |       |              |             |            |           |           |               |            |       |       |            |          |                |                 |
| Expenditures                    | July     |       | August       | September   | October    | November  | December  | January       | February   | March | April | May        | June     | Fiscal Accrual | Total           |
| Salaries & Benefits             | \$ 1,820 | ),662 | \$ 2,928,271 |             |            |           |           |               |            |       |       |            |          |                | \$<br>4,748,933 |
| Prof/Prop Services/Misc.        | \$ 368   | 8,147 | \$ 575,427   |             |            |           |           |               |            |       |       |            |          |                | \$<br>943,574   |
| Other Purch Svcs (Tuition, OE)  |          |       | \$ 4,978     |             |            |           |           |               |            |       |       |            |          |                | \$<br>4,978     |
| Supplies, Capital Equipment     | \$ 346   | 6,874 | \$ 696,731   |             |            |           |           |               |            |       |       |            |          |                | \$<br>1,043,605 |
| Debt Service                    |          |       |              |             |            |           |           |               |            |       |       |            |          |                | \$<br>-         |
| AEA Flowthrough                 |          |       |              |             |            |           |           |               |            |       |       |            |          |                | \$<br>-         |
| Total Monthly Expendidtures     | \$ 2,535 | 683   | \$ 4,205,407 | \$ -        | \$ -       | \$ -      | \$ -      | \$ -          | \$ -       | \$ -  | \$ -  | \$ -       | \$ -     | \$ -           | \$<br>6,741,090 |

#### Monthly Actual Revenues, Expenditures and Budget Comparison Sioux City Community School District FY 2018 - General Fund

| Total YTD Expenditures | \$ | 2,535,683 | \$   | 6,741,090  | )    |   |         |         |         |         |         |         |         |         |         |         |
|------------------------|----|-----------|------|------------|------|---|---------|---------|---------|---------|---------|---------|---------|---------|---------|---------|
|                        |    |           |      |            |      |   |         |         |         |         |         |         |         |         |         |         |
| Monthly Gain/(Loss)    | \$ | 2,502,660 | ))\$ | (4,119,320 | )\$  | - | \$<br>- |
| YTD Gain/(Loss)        | \$ | 2,502,660 | ))\$ | (6,621,980 | ) \$ | - | \$<br>- |
|                        |    |           |      |            |      |   |         |         |         |         |         |         |         |         |         | <br>    |