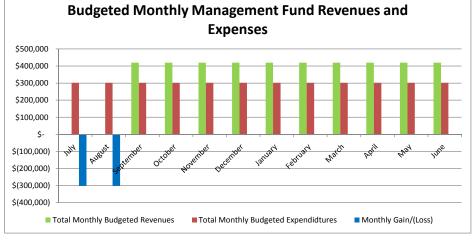

|                                 |          | JIIII | IY ACTUAL NO | Evenues, LA | penuitures | and buuge | Companise | in Sloux City | community. |       |       | Jenerarrun | <b>,</b> |                |                 |
|---------------------------------|----------|-------|--------------|-------------|------------|-----------|-----------|---------------|------------|-------|-------|------------|----------|----------------|-----------------|
|                                 |          |       |              |             |            |           | Act       | ual           |            |       |       |            |          |                |                 |
| Revenue                         | July     |       | August       | September   | October    | November  | December  | January       | February   | March | April | May        | June     | Fiscal Accrual | Total           |
| State Aid (A&L 9.11)            |          |       |              |             |            |           |           |               |            |       |       |            |          |                | \$<br>-         |
| Property Taxes (A&L 15.12)      |          |       |              |             |            |           |           |               |            |       |       |            |          |                | \$<br>-         |
| Income Surtaxes (A&L 10.17)     |          |       |              |             |            |           |           |               |            |       |       |            |          |                | \$<br>-         |
| Sales Tax                       |          |       |              |             |            |           |           |               |            |       |       |            |          |                | \$<br>-         |
| State Categorical Funds         |          |       |              |             |            |           |           |               |            |       |       |            |          |                | \$<br>-         |
| Federal Funds                   |          |       | \$ 5,751     |             |            |           |           |               |            |       |       |            |          |                | \$<br>5,751     |
| Tuition and Transportation Fees | \$ 6     | 6,740 | \$ 29,149    |             |            |           |           |               |            |       |       |            |          |                | \$<br>35,889    |
| Other                           | \$ 26    | 6,283 | \$ 51,187    |             |            |           |           |               |            |       |       |            |          |                | \$<br>77,470    |
| Total Monthly Revenues          | \$ 33    | ,023  | \$ 86,087    | \$-         | \$-        | \$-       | \$-       | \$-           | \$-        | \$-   | \$-   | \$-        | \$-      | \$-            | \$<br>119,110   |
| Total YTD Revenues              | \$ 33    | ,023  | \$ 119,110   |             |            |           |           |               |            |       |       |            |          |                |                 |
|                                 |          |       |              |             |            |           |           |               |            |       |       |            |          |                |                 |
| Expenditures                    | July     |       | August       | September   | October    | November  | December  | January       | February   | March | April | May        | June     | Fiscal Accrual | Total           |
| Salaries & Benefits             | \$ 1,820 | ),662 | \$ 2,928,271 |             |            |           |           |               |            |       |       |            |          |                | \$<br>4,748,933 |
| Prof/Prop Services/Misc.        | \$ 368   | 8,147 | \$ 575,427   |             |            |           |           |               |            |       |       |            |          |                | \$<br>943,574   |
| Other Purch Svcs (Tuition, OE)  |          |       | \$ 4,978     |             |            |           |           |               |            |       |       |            |          |                | \$<br>4,978     |
| Supplies, Capital Equipment     | \$ 346   | 6,874 | \$ 696,731   |             |            |           |           |               |            |       |       |            |          |                | \$<br>1,043,605 |
| Debt Service                    |          |       |              |             |            |           |           |               |            |       |       |            |          |                | \$<br>-         |
| AEA Flowthrough                 |          |       |              |             |            |           |           |               |            |       |       |            |          |                | \$<br>-         |
| Total Monthly Expendidtures     | \$ 2,535 | 683   | \$ 4,205,407 | \$ -        | \$ -       | \$ -      | \$ -      | \$ -          | \$ -       | \$ -  | \$ -  | \$ -       | \$ -     | \$ -           | \$<br>6,741,090 |

#### Monthly Actual Revenues, Expenditures and Budget Comparison Sioux City Community School District FY 2018 - General Fund

| Total YTD Expenditures | \$ | 2,535,683 | \$   | 6,741,090  | )    |   |         |         |         |         |         |         |         |         |         |         |
|------------------------|----|-----------|------|------------|------|---|---------|---------|---------|---------|---------|---------|---------|---------|---------|---------|
|                        |    |           |      |            |      |   |         |         |         |         |         |         |         |         |         |         |
| Monthly Gain/(Loss)    | \$ | 2,502,660 | ))\$ | (4,119,320 | )\$  | - | \$<br>- |
| YTD Gain/(Loss)        | \$ | 2,502,660 | ))\$ | (6,621,980 | ) \$ | - | \$<br>- |
|                        |    |           |      |            |      |   |         |         |         |         |         |         |         |         |         | <br>    |