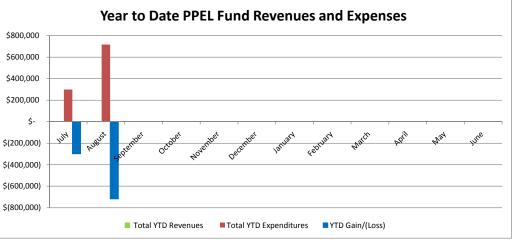

|                                 |          | JIIII | IY ACTUAL NO | Evenues, LA | penuitures | and buuge | Companise | in Sloux City | community. |       |       | Jenerarrun | <b>,</b> |                |                 |
|---------------------------------|----------|-------|--------------|-------------|------------|-----------|-----------|---------------|------------|-------|-------|------------|----------|----------------|-----------------|
|                                 |          |       |              |             |            |           | Act       | ual           |            |       |       |            |          |                |                 |
| Revenue                         | July     |       | August       | September   | October    | November  | December  | January       | February   | March | April | May        | June     | Fiscal Accrual | Total           |
| State Aid (A&L 9.11)            |          |       |              |             |            |           |           |               |            |       |       |            |          |                | \$<br>-         |
| Property Taxes (A&L 15.12)      |          |       |              |             |            |           |           |               |            |       |       |            |          |                | \$<br>-         |
| Income Surtaxes (A&L 10.17)     |          |       |              |             |            |           |           |               |            |       |       |            |          |                | \$<br>-         |
| Sales Tax                       |          |       |              |             |            |           |           |               |            |       |       |            |          |                | \$<br>-         |
| State Categorical Funds         |          |       |              |             |            |           |           |               |            |       |       |            |          |                | \$<br>-         |
| Federal Funds                   |          |       | \$ 5,751     |             |            |           |           |               |            |       |       |            |          |                | \$<br>5,751     |
| Tuition and Transportation Fees | \$ 6     | 6,740 | \$ 29,149    |             |            |           |           |               |            |       |       |            |          |                | \$<br>35,889    |
| Other                           | \$ 26    | 6,283 | \$ 51,187    |             |            |           |           |               |            |       |       |            |          |                | \$<br>77,470    |
| Total Monthly Revenues          | \$ 33    | ,023  | \$ 86,087    | \$-         | \$-        | \$-       | \$-       | \$-           | \$-        | \$-   | \$-   | \$-        | \$-      | \$-            | \$<br>119,110   |
| Total YTD Revenues              | \$ 33    | ,023  | \$ 119,110   |             |            |           |           |               |            |       |       |            |          |                |                 |
|                                 |          |       |              |             |            |           |           |               |            |       |       |            |          |                |                 |
| Expenditures                    | July     |       | August       | September   | October    | November  | December  | January       | February   | March | April | May        | June     | Fiscal Accrual | Total           |
| Salaries & Benefits             | \$ 1,820 | ),662 | \$ 2,928,271 |             |            |           |           |               |            |       |       |            |          |                | \$<br>4,748,933 |
| Prof/Prop Services/Misc.        | \$ 368   | 8,147 | \$ 575,427   |             |            |           |           |               |            |       |       |            |          |                | \$<br>943,574   |
| Other Purch Svcs (Tuition, OE)  |          |       | \$ 4,978     |             |            |           |           |               |            |       |       |            |          |                | \$<br>4,978     |
| Supplies, Capital Equipment     | \$ 346   | 6,874 | \$ 696,731   |             |            |           |           |               |            |       |       |            |          |                | \$<br>1,043,605 |
| Debt Service                    |          |       |              |             |            |           |           |               |            |       |       |            |          |                | \$<br>-         |
| AEA Flowthrough                 |          |       |              |             |            |           |           |               |            |       |       |            |          |                | \$<br>-         |
| Total Monthly Expendidtures     | \$ 2,535 | 683   | \$ 4,205,407 | \$ -        | \$ -       | \$ -      | \$ -      | \$ -          | \$ -       | \$ -  | \$ -  | \$ -       | \$ -     | \$ -           | \$<br>6,741,090 |

#### Monthly Actual Revenues, Expenditures and Budget Comparison Sioux City Community School District FY 2018 - General Fund

| Total YTD Expenditures | \$ | 2,535,683 | \$   | 6,741,090  | )    |   |         |         |         |         |         |         |         |         |         |         |
|------------------------|----|-----------|------|------------|------|---|---------|---------|---------|---------|---------|---------|---------|---------|---------|---------|
|                        |    |           |      |            |      |   |         |         |         |         |         |         |         |         |         |         |
| Monthly Gain/(Loss)    | \$ | 2,502,660 | ))\$ | (4,119,320 | )\$  | - | \$<br>- |
| YTD Gain/(Loss)        | \$ | 2,502,660 | ))\$ | (6,621,980 | ) \$ | - | \$<br>- |
|                        |    |           |      |            |      |   |         |         |         |         |         |         |         |         |         | <br>    |