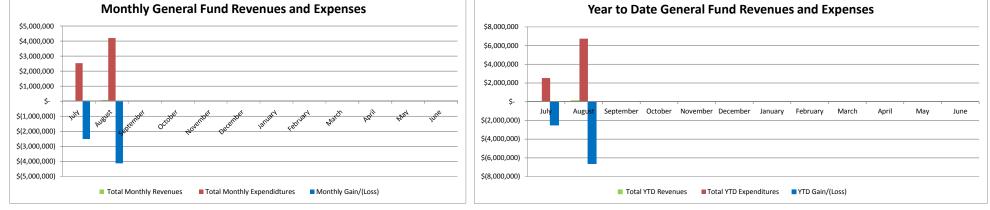

|                                 |          | JIIII | IY ACTUAL NO | Evenues, LA | penuitures | and buuge | Companise | in Sloux City | community. |       |       | Jenerarrun | <b>,</b> |                |                 |
|---------------------------------|----------|-------|--------------|-------------|------------|-----------|-----------|---------------|------------|-------|-------|------------|----------|----------------|-----------------|
|                                 |          |       |              |             |            |           | Act       | ual           |            |       |       |            |          |                |                 |
| Revenue                         | July     |       | August       | September   | October    | November  | December  | January       | February   | March | April | May        | June     | Fiscal Accrual | Total           |
| State Aid (A&L 9.11)            |          |       |              |             |            |           |           |               |            |       |       |            |          |                | \$<br>-         |
| Property Taxes (A&L 15.12)      |          |       |              |             |            |           |           |               |            |       |       |            |          |                | \$<br>-         |
| Income Surtaxes (A&L 10.17)     |          |       |              |             |            |           |           |               |            |       |       |            |          |                | \$<br>-         |
| Sales Tax                       |          |       |              |             |            |           |           |               |            |       |       |            |          |                | \$<br>-         |
| State Categorical Funds         |          |       |              |             |            |           |           |               |            |       |       |            |          |                | \$<br>-         |
| Federal Funds                   |          |       | \$ 5,751     |             |            |           |           |               |            |       |       |            |          |                | \$<br>5,751     |
| Tuition and Transportation Fees | \$ 6     | 6,740 | \$ 29,149    |             |            |           |           |               |            |       |       |            |          |                | \$<br>35,889    |
| Other                           | \$ 26    | 6,283 | \$ 51,187    |             |            |           |           |               |            |       |       |            |          |                | \$<br>77,470    |
| Total Monthly Revenues          | \$ 33    | ,023  | \$ 86,087    | \$-         | \$-        | \$-       | \$-       | \$-           | \$-        | \$-   | \$-   | \$-        | \$-      | \$-            | \$<br>119,110   |
| Total YTD Revenues              | \$ 33    | ,023  | \$ 119,110   |             |            |           |           |               |            |       |       |            |          |                |                 |
|                                 |          |       |              |             |            |           |           |               |            |       |       |            |          |                |                 |
| Expenditures                    | July     |       | August       | September   | October    | November  | December  | January       | February   | March | April | May        | June     | Fiscal Accrual | Total           |
| Salaries & Benefits             | \$ 1,820 | ),662 | \$ 2,928,271 |             |            |           |           |               |            |       |       |            |          |                | \$<br>4,748,933 |
| Prof/Prop Services/Misc.        | \$ 368   | 8,147 | \$ 575,427   |             |            |           |           |               |            |       |       |            |          |                | \$<br>943,574   |
| Other Purch Svcs (Tuition, OE)  |          |       | \$ 4,978     |             |            |           |           |               |            |       |       |            |          |                | \$<br>4,978     |
| Supplies, Capital Equipment     | \$ 346   | 6,874 | \$ 696,731   |             |            |           |           |               |            |       |       |            |          |                | \$<br>1,043,605 |
| Debt Service                    |          |       |              |             |            |           |           |               |            |       |       |            |          |                | \$<br>-         |
| AEA Flowthrough                 |          |       |              |             |            |           |           |               |            |       |       |            |          |                | \$<br>-         |
| Total Monthly Expendidtures     | \$ 2,535 | 683   | \$ 4,205,407 | \$ -        | \$ -       | \$ -      | \$ -      | \$ -          | \$ -       | \$ -  | \$ -  | \$ -       | \$ -     | \$ -           | \$<br>6,741,090 |

#### Monthly Actual Revenues, Expenditures and Budget Comparison Sioux City Community School District FY 2018 - General Fund

| Total YTD Expenditures | \$ | 2,535,683 | \$   | 6,741,090  | )    |   |         |         |         |         |         |         |         |         |         |         |
|------------------------|----|-----------|------|------------|------|---|---------|---------|---------|---------|---------|---------|---------|---------|---------|---------|
|                        |    |           |      |            |      |   |         |         |         |         |         |         |         |         |         |         |
| Monthly Gain/(Loss)    | \$ | 2,502,660 | ))\$ | (4,119,320 | )\$  | - | \$<br>- |
| YTD Gain/(Loss)        | \$ | 2,502,660 | ))\$ | (6,621,980 | ) \$ | - | \$<br>- |
|                        |    |           |      |            |      |   |         |         |         |         |         |         |         |         |         | <br>    |