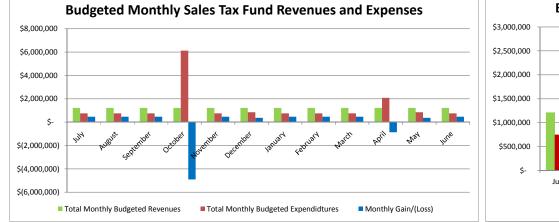

|                                 |          | JIIII | IY ACTUAL NO | Evenues, LA | penuitures | and buuge | Companise | in Sloux City | community. |       |       | Jenerarrun | <b>,</b> |                |                 |
|---------------------------------|----------|-------|--------------|-------------|------------|-----------|-----------|---------------|------------|-------|-------|------------|----------|----------------|-----------------|
|                                 |          |       |              |             |            |           | Act       | ual           |            |       |       |            |          |                |                 |
| Revenue                         | July     |       | August       | September   | October    | November  | December  | January       | February   | March | April | May        | June     | Fiscal Accrual | Total           |
| State Aid (A&L 9.11)            |          |       |              |             |            |           |           |               |            |       |       |            |          |                | \$<br>-         |
| Property Taxes (A&L 15.12)      |          |       |              |             |            |           |           |               |            |       |       |            |          |                | \$<br>-         |
| Income Surtaxes (A&L 10.17)     |          |       |              |             |            |           |           |               |            |       |       |            |          |                | \$<br>-         |
| Sales Tax                       |          |       |              |             |            |           |           |               |            |       |       |            |          |                | \$<br>-         |
| State Categorical Funds         |          |       |              |             |            |           |           |               |            |       |       |            |          |                | \$<br>-         |
| Federal Funds                   |          |       | \$ 5,751     |             |            |           |           |               |            |       |       |            |          |                | \$<br>5,751     |
| Tuition and Transportation Fees | \$ 6     | 6,740 | \$ 29,149    |             |            |           |           |               |            |       |       |            |          |                | \$<br>35,889    |
| Other                           | \$ 26    | 6,283 | \$ 51,187    |             |            |           |           |               |            |       |       |            |          |                | \$<br>77,470    |
| Total Monthly Revenues          | \$ 33    | ,023  | \$ 86,087    | \$-         | \$-        | \$-       | \$-       | \$-           | \$-        | \$-   | \$-   | \$-        | \$-      | \$-            | \$<br>119,110   |
| Total YTD Revenues              | \$ 33    | ,023  | \$ 119,110   |             |            |           |           |               |            |       |       |            |          |                |                 |
|                                 |          |       |              |             |            |           |           |               |            |       |       |            |          |                |                 |
| Expenditures                    | July     |       | August       | September   | October    | November  | December  | January       | February   | March | April | May        | June     | Fiscal Accrual | Total           |
| Salaries & Benefits             | \$ 1,820 | ),662 | \$ 2,928,271 |             |            |           |           |               |            |       |       |            |          |                | \$<br>4,748,933 |
| Prof/Prop Services/Misc.        | \$ 368   | 8,147 | \$ 575,427   |             |            |           |           |               |            |       |       |            |          |                | \$<br>943,574   |
| Other Purch Svcs (Tuition, OE)  |          |       | \$ 4,978     |             |            |           |           |               |            |       |       |            |          |                | \$<br>4,978     |
| Supplies, Capital Equipment     | \$ 346   | 6,874 | \$ 696,731   |             |            |           |           |               |            |       |       |            |          |                | \$<br>1,043,605 |
| Debt Service                    |          |       |              |             |            |           |           |               |            |       |       |            |          |                | \$<br>-         |
| AEA Flowthrough                 |          |       |              |             |            |           |           |               |            |       |       |            |          |                | \$<br>-         |
| Total Monthly Expendidtures     | \$ 2,535 | 683   | \$ 4,205,407 | \$ -        | \$ -       | \$ -      | \$ -      | \$ -          | \$ -       | \$ -  | \$ -  | \$ -       | \$ -     | \$ -           | \$<br>6,741,090 |

#### Monthly Actual Revenues, Expenditures and Budget Comparison Sioux City Community School District FY 2018 - General Fund

| Total YTD Expenditures | \$ | 2,535,683 | \$   | 6,741,090  | )    |   |         |         |         |         |         |         |         |         |         |         |
|------------------------|----|-----------|------|------------|------|---|---------|---------|---------|---------|---------|---------|---------|---------|---------|---------|
|                        |    |           |      |            |      |   |         |         |         |         |         |         |         |         |         |         |
| Monthly Gain/(Loss)    | \$ | 2,502,660 | ))\$ | (4,119,320 | )\$  | - | \$<br>- |
| YTD Gain/(Loss)        | \$ | 2,502,660 | ))\$ | (6,621,980 | ) \$ | - | \$<br>- |
|                        |    |           |      |            |      |   |         |         |         |         |         |         |         |         |         | <br>    |