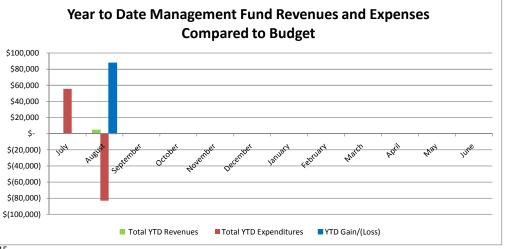

|                                 |          | JIIII | IY ACTUAL NO | Evenues, LA | penuitures | and buuge | Companise | in Sloux City | community. |       |       | Jenerarrun | <b>,</b> |                |                 |
|---------------------------------|----------|-------|--------------|-------------|------------|-----------|-----------|---------------|------------|-------|-------|------------|----------|----------------|-----------------|
|                                 |          |       |              |             |            |           | Act       | ual           |            |       |       |            |          |                |                 |
| Revenue                         | July     |       | August       | September   | October    | November  | December  | January       | February   | March | April | May        | June     | Fiscal Accrual | Total           |
| State Aid (A&L 9.11)            |          |       |              |             |            |           |           |               |            |       |       |            |          |                | \$<br>-         |
| Property Taxes (A&L 15.12)      |          |       |              |             |            |           |           |               |            |       |       |            |          |                | \$<br>-         |
| Income Surtaxes (A&L 10.17)     |          |       |              |             |            |           |           |               |            |       |       |            |          |                | \$<br>-         |
| Sales Tax                       |          |       |              |             |            |           |           |               |            |       |       |            |          |                | \$<br>-         |
| State Categorical Funds         |          |       |              |             |            |           |           |               |            |       |       |            |          |                | \$<br>-         |
| Federal Funds                   |          |       | \$ 5,751     |             |            |           |           |               |            |       |       |            |          |                | \$<br>5,751     |
| Tuition and Transportation Fees | \$ 6     | 6,740 | \$ 29,149    |             |            |           |           |               |            |       |       |            |          |                | \$<br>35,889    |
| Other                           | \$ 26    | 6,283 | \$ 51,187    |             |            |           |           |               |            |       |       |            |          |                | \$<br>77,470    |
| Total Monthly Revenues          | \$ 33    | ,023  | \$ 86,087    | \$-         | \$-        | \$-       | \$-       | \$-           | \$-        | \$-   | \$-   | \$-        | \$-      | \$-            | \$<br>119,110   |
| Total YTD Revenues              | \$ 33    | ,023  | \$ 119,110   |             |            |           |           |               |            |       |       |            |          |                |                 |
|                                 |          |       |              |             |            |           |           |               |            |       |       |            |          |                |                 |
| Expenditures                    | July     |       | August       | September   | October    | November  | December  | January       | February   | March | April | May        | June     | Fiscal Accrual | Total           |
| Salaries & Benefits             | \$ 1,820 | ),662 | \$ 2,928,271 |             |            |           |           |               |            |       |       |            |          |                | \$<br>4,748,933 |
| Prof/Prop Services/Misc.        | \$ 368   | 8,147 | \$ 575,427   |             |            |           |           |               |            |       |       |            |          |                | \$<br>943,574   |
| Other Purch Svcs (Tuition, OE)  |          |       | \$ 4,978     |             |            |           |           |               |            |       |       |            |          |                | \$<br>4,978     |
| Supplies, Capital Equipment     | \$ 346   | 6,874 | \$ 696,731   |             |            |           |           |               |            |       |       |            |          |                | \$<br>1,043,605 |
| Debt Service                    |          |       |              |             |            |           |           |               |            |       |       |            |          |                | \$<br>-         |
| AEA Flowthrough                 |          |       |              |             |            |           |           |               |            |       |       |            |          |                | \$<br>-         |
| Total Monthly Expendidtures     | \$ 2,535 | 683   | \$ 4,205,407 | \$ -        | \$ -       | \$ -      | \$ -      | \$ -          | \$ -       | \$ -  | \$ -  | \$ -       | \$ -     | \$ -           | \$<br>6,741,090 |

#### Monthly Actual Revenues, Expenditures and Budget Comparison Sioux City Community School District FY 2018 - General Fund

| Total YTD Expenditures | \$ | 2,535,683 | \$   | 6,741,090  | )    |   |         |         |         |         |         |         |         |         |         |         |
|------------------------|----|-----------|------|------------|------|---|---------|---------|---------|---------|---------|---------|---------|---------|---------|---------|
|                        |    |           |      |            |      |   |         |         |         |         |         |         |         |         |         |         |
| Monthly Gain/(Loss)    | \$ | 2,502,660 | ))\$ | (4,119,320 | )\$  | - | \$<br>- |
| YTD Gain/(Loss)        | \$ | 2,502,660 | ))\$ | (6,621,980 | ) \$ | - | \$<br>- |
|                        |    |           |      |            |      |   |         |         |         |         |         |         |         |         |         | <br>    |