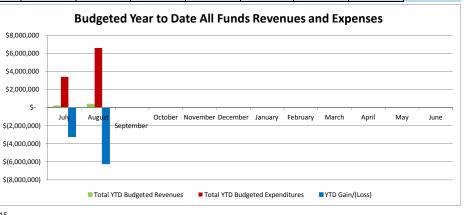

|                                 |          | JIIII | IY ACTUAL NO | Evenues, LA | penuitures | and buuge | Companise | in Sloux City | community. |       |       | Jenerarrun | <b>,</b> |                |                 |
|---------------------------------|----------|-------|--------------|-------------|------------|-----------|-----------|---------------|------------|-------|-------|------------|----------|----------------|-----------------|
|                                 |          |       |              |             |            |           | Act       | ual           |            |       |       |            |          |                |                 |
| Revenue                         | July     |       | August       | September   | October    | November  | December  | January       | February   | March | April | May        | June     | Fiscal Accrual | Total           |
| State Aid (A&L 9.11)            |          |       |              |             |            |           |           |               |            |       |       |            |          |                | \$<br>-         |
| Property Taxes (A&L 15.12)      |          |       |              |             |            |           |           |               |            |       |       |            |          |                | \$<br>-         |
| Income Surtaxes (A&L 10.17)     |          |       |              |             |            |           |           |               |            |       |       |            |          |                | \$<br>-         |
| Sales Tax                       |          |       |              |             |            |           |           |               |            |       |       |            |          |                | \$<br>-         |
| State Categorical Funds         |          |       |              |             |            |           |           |               |            |       |       |            |          |                | \$<br>-         |
| Federal Funds                   |          |       | \$ 5,751     |             |            |           |           |               |            |       |       |            |          |                | \$<br>5,751     |
| Tuition and Transportation Fees | \$ 6     | 6,740 | \$ 29,149    |             |            |           |           |               |            |       |       |            |          |                | \$<br>35,889    |
| Other                           | \$ 26    | 6,283 | \$ 51,187    |             |            |           |           |               |            |       |       |            |          |                | \$<br>77,470    |
| Total Monthly Revenues          | \$ 33    | ,023  | \$ 86,087    | \$-         | \$-        | \$-       | \$-       | \$-           | \$-        | \$-   | \$-   | \$-        | \$-      | \$-            | \$<br>119,110   |
| Total YTD Revenues              | \$ 33    | ,023  | \$ 119,110   |             |            |           |           |               |            |       |       |            |          |                |                 |
|                                 |          |       |              |             |            |           |           |               |            |       |       |            |          |                |                 |
| Expenditures                    | July     |       | August       | September   | October    | November  | December  | January       | February   | March | April | May        | June     | Fiscal Accrual | Total           |
| Salaries & Benefits             | \$ 1,820 | ),662 | \$ 2,928,271 |             |            |           |           |               |            |       |       |            |          |                | \$<br>4,748,933 |
| Prof/Prop Services/Misc.        | \$ 368   | 8,147 | \$ 575,427   |             |            |           |           |               |            |       |       |            |          |                | \$<br>943,574   |
| Other Purch Svcs (Tuition, OE)  |          |       | \$ 4,978     |             |            |           |           |               |            |       |       |            |          |                | \$<br>4,978     |
| Supplies, Capital Equipment     | \$ 346   | 6,874 | \$ 696,731   |             |            |           |           |               |            |       |       |            |          |                | \$<br>1,043,605 |
| Debt Service                    |          |       |              |             |            |           |           |               |            |       |       |            |          |                | \$<br>-         |
| AEA Flowthrough                 |          |       |              |             |            |           |           |               |            |       |       |            |          |                | \$<br>-         |
| Total Monthly Expendidtures     | \$ 2,535 | 683   | \$ 4,205,407 | \$ -        | \$ -       | \$ -      | \$ -      | \$ -          | \$ -       | \$ -  | \$ -  | \$ -       | \$ -     | \$ -           | \$<br>6,741,090 |

#### Monthly Actual Revenues, Expenditures and Budget Comparison Sioux City Community School District FY 2018 - General Fund

| Total YTD Expenditures | \$ | 2,535,683 | \$   | 6,741,090  | )    |   |         |         |         |         |         |         |         |         |         |         |
|------------------------|----|-----------|------|------------|------|---|---------|---------|---------|---------|---------|---------|---------|---------|---------|---------|
|                        |    |           |      |            |      |   |         |         |         |         |         |         |         |         |         |         |
| Monthly Gain/(Loss)    | \$ | 2,502,660 | ))\$ | (4,119,320 | )\$  | - | \$<br>- |
| YTD Gain/(Loss)        | \$ | 2,502,660 | ))\$ | (6,621,980 | ) \$ | - | \$<br>- |
|                        |    |           |      |            |      |   |         |         |         |         |         |         |         |         |         | <br>    |