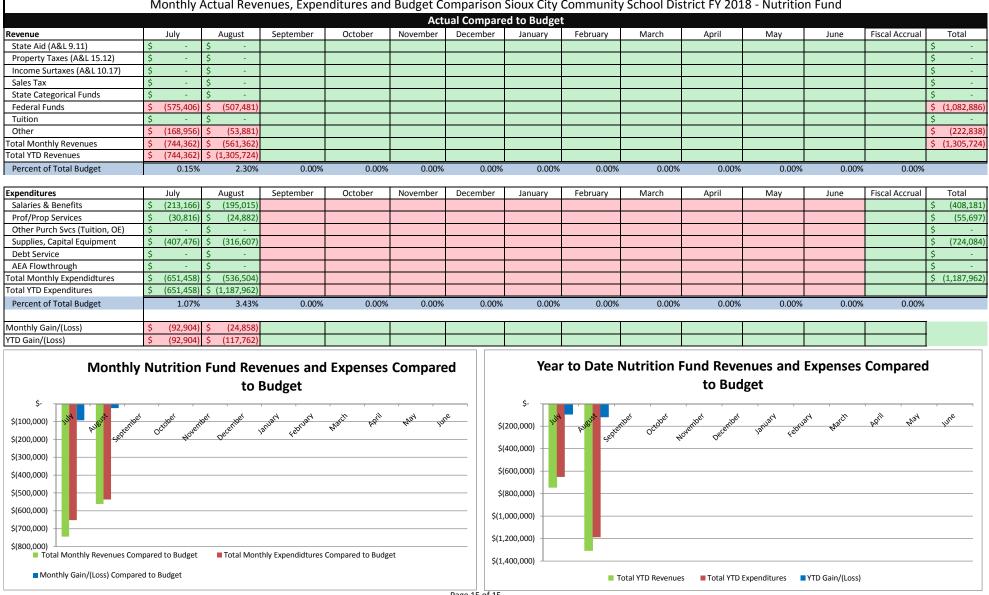

|                                 |          | JIIII | IY ACTUAL NO | Evenues, LA | penuitures | and buuge | Companise | in Sloux City | community. |       |       | Jenerarrun | <b>,</b> |                |                 |
|---------------------------------|----------|-------|--------------|-------------|------------|-----------|-----------|---------------|------------|-------|-------|------------|----------|----------------|-----------------|
|                                 |          |       |              |             |            |           | Act       | ual           |            |       |       |            |          |                |                 |
| Revenue                         | July     |       | August       | September   | October    | November  | December  | January       | February   | March | April | May        | June     | Fiscal Accrual | Total           |
| State Aid (A&L 9.11)            |          |       |              |             |            |           |           |               |            |       |       |            |          |                | \$<br>-         |
| Property Taxes (A&L 15.12)      |          |       |              |             |            |           |           |               |            |       |       |            |          |                | \$<br>-         |
| Income Surtaxes (A&L 10.17)     |          |       |              |             |            |           |           |               |            |       |       |            |          |                | \$<br>-         |
| Sales Tax                       |          |       |              |             |            |           |           |               |            |       |       |            |          |                | \$<br>-         |
| State Categorical Funds         |          |       |              |             |            |           |           |               |            |       |       |            |          |                | \$<br>-         |
| Federal Funds                   |          |       | \$ 5,751     |             |            |           |           |               |            |       |       |            |          |                | \$<br>5,751     |
| Tuition and Transportation Fees | \$ 6     | 6,740 | \$ 29,149    |             |            |           |           |               |            |       |       |            |          |                | \$<br>35,889    |
| Other                           | \$ 26    | 6,283 | \$ 51,187    |             |            |           |           |               |            |       |       |            |          |                | \$<br>77,470    |
| Total Monthly Revenues          | \$ 33    | ,023  | \$ 86,087    | \$-         | \$-        | \$-       | \$-       | \$-           | \$-        | \$-   | \$-   | \$-        | \$-      | \$-            | \$<br>119,110   |
| Total YTD Revenues              | \$ 33    | ,023  | \$ 119,110   |             |            |           |           |               |            |       |       |            |          |                |                 |
|                                 |          |       |              |             |            |           |           |               |            |       |       |            |          |                |                 |
| Expenditures                    | July     |       | August       | September   | October    | November  | December  | January       | February   | March | April | May        | June     | Fiscal Accrual | Total           |
| Salaries & Benefits             | \$ 1,820 | ),662 | \$ 2,928,271 |             |            |           |           |               |            |       |       |            |          |                | \$<br>4,748,933 |
| Prof/Prop Services/Misc.        | \$ 368   | 8,147 | \$ 575,427   |             |            |           |           |               |            |       |       |            |          |                | \$<br>943,574   |
| Other Purch Svcs (Tuition, OE)  |          |       | \$ 4,978     |             |            |           |           |               |            |       |       |            |          |                | \$<br>4,978     |
| Supplies, Capital Equipment     | \$ 346   | 6,874 | \$ 696,731   |             |            |           |           |               |            |       |       |            |          |                | \$<br>1,043,605 |
| Debt Service                    |          |       |              |             |            |           |           |               |            |       |       |            |          |                | \$<br>-         |
| AEA Flowthrough                 |          |       |              |             |            |           |           |               |            |       |       |            |          |                | \$<br>-         |
| Total Monthly Expendidtures     | \$ 2,535 | 683   | \$ 4,205,407 | \$ -        | \$ -       | \$ -      | \$ -      | \$ -          | \$ -       | \$ -  | \$ -  | \$ -       | \$ -     | \$ -           | \$<br>6,741,090 |

#### Monthly Actual Revenues, Expenditures and Budget Comparison Sioux City Community School District FY 2018 - General Fund

| Total YTD Expenditures | \$ | 2,535,683 | \$   | 6,741,090  | )    |   |         |         |         |         |         |         |         |         |         |         |
|------------------------|----|-----------|------|------------|------|---|---------|---------|---------|---------|---------|---------|---------|---------|---------|---------|
|                        |    |           |      |            |      |   |         |         |         |         |         |         |         |         |         |         |
| Monthly Gain/(Loss)    | \$ | 2,502,660 | ))\$ | (4,119,320 | )\$  | - | \$<br>- |
| YTD Gain/(Loss)        | \$ | 2,502,660 | ))\$ | (6,621,980 | ) \$ | - | \$<br>- |
|                        |    |           |      |            |      |   |         |         |         |         |         |         |         |         |         | <br>    |