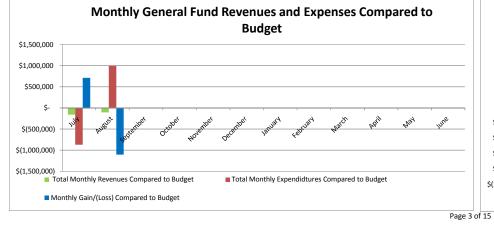

|                                 |          | JIIII | IY ACTUAL NO | Evenues, LA | penuitures | and buuge | Companise | in Sloux City | community. |       |       | Jenerarrun | <b>,</b> |                |                 |
|---------------------------------|----------|-------|--------------|-------------|------------|-----------|-----------|---------------|------------|-------|-------|------------|----------|----------------|-----------------|
|                                 |          |       |              |             |            |           | Act       | ual           |            |       |       |            |          |                |                 |
| Revenue                         | July     |       | August       | September   | October    | November  | December  | January       | February   | March | April | May        | June     | Fiscal Accrual | Total           |
| State Aid (A&L 9.11)            |          |       |              |             |            |           |           |               |            |       |       |            |          |                | \$<br>-         |
| Property Taxes (A&L 15.12)      |          |       |              |             |            |           |           |               |            |       |       |            |          |                | \$<br>-         |
| Income Surtaxes (A&L 10.17)     |          |       |              |             |            |           |           |               |            |       |       |            |          |                | \$<br>-         |
| Sales Tax                       |          |       |              |             |            |           |           |               |            |       |       |            |          |                | \$<br>-         |
| State Categorical Funds         |          |       |              |             |            |           |           |               |            |       |       |            |          |                | \$<br>-         |
| Federal Funds                   |          |       | \$ 5,751     |             |            |           |           |               |            |       |       |            |          |                | \$<br>5,751     |
| Tuition and Transportation Fees | \$ 6     | 6,740 | \$ 29,149    |             |            |           |           |               |            |       |       |            |          |                | \$<br>35,889    |
| Other                           | \$ 26    | 6,283 | \$ 51,187    |             |            |           |           |               |            |       |       |            |          |                | \$<br>77,470    |
| Total Monthly Revenues          | \$ 33    | ,023  | \$ 86,087    | \$-         | \$-        | \$-       | \$-       | \$-           | \$-        | \$-   | \$-   | \$-        | \$-      | \$-            | \$<br>119,110   |
| Total YTD Revenues              | \$ 33    | ,023  | \$ 119,110   |             |            |           |           |               |            |       |       |            |          |                |                 |
|                                 |          |       |              |             |            |           |           |               |            |       |       |            |          |                |                 |
| Expenditures                    | July     |       | August       | September   | October    | November  | December  | January       | February   | March | April | May        | June     | Fiscal Accrual | Total           |
| Salaries & Benefits             | \$ 1,820 | ),662 | \$ 2,928,271 |             |            |           |           |               |            |       |       |            |          |                | \$<br>4,748,933 |
| Prof/Prop Services/Misc.        | \$ 368   | 8,147 | \$ 575,427   |             |            |           |           |               |            |       |       |            |          |                | \$<br>943,574   |
| Other Purch Svcs (Tuition, OE)  |          |       | \$ 4,978     |             |            |           |           |               |            |       |       |            |          |                | \$<br>4,978     |
| Supplies, Capital Equipment     | \$ 346   | 6,874 | \$ 696,731   |             |            |           |           |               |            |       |       |            |          |                | \$<br>1,043,605 |
| Debt Service                    |          |       |              |             |            |           |           |               |            |       |       |            |          |                | \$<br>-         |
| AEA Flowthrough                 |          |       |              |             |            |           |           |               |            |       |       |            |          |                | \$<br>-         |
| Total Monthly Expendidtures     | \$ 2,535 | 683   | \$ 4,205,407 | \$ -        | \$ -       | \$ -      | \$ -      | \$ -          | \$ -       | \$ -  | \$ -  | \$ -       | \$ -     | \$ -           | \$<br>6,741,090 |

#### Monthly Actual Revenues, Expenditures and Budget Comparison Sioux City Community School District FY 2018 - General Fund

| Total YTD Expenditures | \$ | 2,535,683 | \$   | 6,741,090  | )    |   |         |         |         |         |         |         |         |         |         |         |
|------------------------|----|-----------|------|------------|------|---|---------|---------|---------|---------|---------|---------|---------|---------|---------|---------|
|                        |    |           |      |            |      |   |         |         |         |         |         |         |         |         |         |         |
| Monthly Gain/(Loss)    | \$ | 2,502,660 | ))\$ | (4,119,320 | )\$  | - | \$<br>- |
| YTD Gain/(Loss)        | \$ | 2,502,660 | ))\$ | (6,621,980 | ) \$ | - | \$<br>- |
|                        |    |           |      |            |      |   |         |         |         |         |         |         |         |         |         | <br>    |