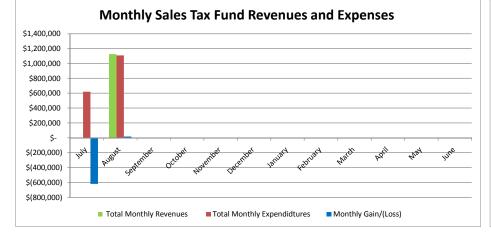

|                                 |          | JIIII | IY ACTUAL NO | Evenues, LA | penuitures | and buuge | Companise | in Sloux City | community. |       |       | Jenerarrun | <b>,</b> |                |                 |
|---------------------------------|----------|-------|--------------|-------------|------------|-----------|-----------|---------------|------------|-------|-------|------------|----------|----------------|-----------------|
|                                 |          |       |              |             |            |           | Act       | ual           |            |       |       |            |          |                |                 |
| Revenue                         | July     |       | August       | September   | October    | November  | December  | January       | February   | March | April | May        | June     | Fiscal Accrual | Total           |
| State Aid (A&L 9.11)            |          |       |              |             |            |           |           |               |            |       |       |            |          |                | \$<br>-         |
| Property Taxes (A&L 15.12)      |          |       |              |             |            |           |           |               |            |       |       |            |          |                | \$<br>-         |
| Income Surtaxes (A&L 10.17)     |          |       |              |             |            |           |           |               |            |       |       |            |          |                | \$<br>-         |
| Sales Tax                       |          |       |              |             |            |           |           |               |            |       |       |            |          |                | \$<br>-         |
| State Categorical Funds         |          |       |              |             |            |           |           |               |            |       |       |            |          |                | \$<br>-         |
| Federal Funds                   |          |       | \$ 5,751     |             |            |           |           |               |            |       |       |            |          |                | \$<br>5,751     |
| Tuition and Transportation Fees | \$ 6     | 6,740 | \$ 29,149    |             |            |           |           |               |            |       |       |            |          |                | \$<br>35,889    |
| Other                           | \$ 26    | 6,283 | \$ 51,187    |             |            |           |           |               |            |       |       |            |          |                | \$<br>77,470    |
| Total Monthly Revenues          | \$ 33    | ,023  | \$ 86,087    | \$-         | \$-        | \$-       | \$-       | \$-           | \$-        | \$-   | \$-   | \$-        | \$-      | \$-            | \$<br>119,110   |
| Total YTD Revenues              | \$ 33    | ,023  | \$ 119,110   |             |            |           |           |               |            |       |       |            |          |                |                 |
|                                 |          |       |              |             |            |           |           |               |            |       |       |            |          |                |                 |
| Expenditures                    | July     |       | August       | September   | October    | November  | December  | January       | February   | March | April | May        | June     | Fiscal Accrual | Total           |
| Salaries & Benefits             | \$ 1,820 | ),662 | \$ 2,928,271 |             |            |           |           |               |            |       |       |            |          |                | \$<br>4,748,933 |
| Prof/Prop Services/Misc.        | \$ 368   | 8,147 | \$ 575,427   |             |            |           |           |               |            |       |       |            |          |                | \$<br>943,574   |
| Other Purch Svcs (Tuition, OE)  |          |       | \$ 4,978     |             |            |           |           |               |            |       |       |            |          |                | \$<br>4,978     |
| Supplies, Capital Equipment     | \$ 346   | 6,874 | \$ 696,731   |             |            |           |           |               |            |       |       |            |          |                | \$<br>1,043,605 |
| Debt Service                    |          |       |              |             |            |           |           |               |            |       |       |            |          |                | \$<br>-         |
| AEA Flowthrough                 |          |       |              |             |            |           |           |               |            |       |       |            |          |                | \$<br>-         |
| Total Monthly Expendidtures     | \$ 2,535 | 683   | \$ 4,205,407 | \$ -        | \$ -       | \$ -      | \$ -      | \$ -          | \$ -       | \$ -  | \$ -  | \$ -       | \$ -     | \$ -           | \$<br>6,741,090 |

#### Monthly Actual Revenues, Expenditures and Budget Comparison Sioux City Community School District FY 2018 - General Fund

| Total YTD Expenditures | \$ | 2,535,683 | \$   | 6,741,090  | )    |   |         |         |         |         |         |         |         |         |         |         |
|------------------------|----|-----------|------|------------|------|---|---------|---------|---------|---------|---------|---------|---------|---------|---------|---------|
|                        |    |           |      |            |      |   |         |         |         |         |         |         |         |         |         |         |
| Monthly Gain/(Loss)    | \$ | 2,502,660 | ))\$ | (4,119,320 | )\$  | - | \$<br>- |
| YTD Gain/(Loss)        | \$ | 2,502,660 | ))\$ | (6,621,980 | ) \$ | - | \$<br>- |
|                        |    |           |      |            |      |   |         |         |         |         |         |         |         |         |         | <br>    |