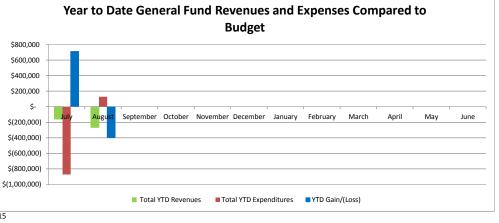

|                                 |          | JIIII | IY ACTUAL NO | Evenues, LA | penuitures | and buuge | Companise | in Sloux City | community. |       |       | Jenerarrun | <b>,</b> |                |                 |
|---------------------------------|----------|-------|--------------|-------------|------------|-----------|-----------|---------------|------------|-------|-------|------------|----------|----------------|-----------------|
|                                 |          |       |              |             |            |           | Act       | ual           |            |       |       |            |          |                |                 |
| Revenue                         | July     |       | August       | September   | October    | November  | December  | January       | February   | March | April | May        | June     | Fiscal Accrual | Total           |
| State Aid (A&L 9.11)            |          |       |              |             |            |           |           |               |            |       |       |            |          |                | \$<br>-         |
| Property Taxes (A&L 15.12)      |          |       |              |             |            |           |           |               |            |       |       |            |          |                | \$<br>-         |
| Income Surtaxes (A&L 10.17)     |          |       |              |             |            |           |           |               |            |       |       |            |          |                | \$<br>-         |
| Sales Tax                       |          |       |              |             |            |           |           |               |            |       |       |            |          |                | \$<br>-         |
| State Categorical Funds         |          |       |              |             |            |           |           |               |            |       |       |            |          |                | \$<br>-         |
| Federal Funds                   |          |       | \$ 5,751     |             |            |           |           |               |            |       |       |            |          |                | \$<br>5,751     |
| Tuition and Transportation Fees | \$ 6     | 6,740 | \$ 29,149    |             |            |           |           |               |            |       |       |            |          |                | \$<br>35,889    |
| Other                           | \$ 26    | 6,283 | \$ 51,187    |             |            |           |           |               |            |       |       |            |          |                | \$<br>77,470    |
| Total Monthly Revenues          | \$ 33    | ,023  | \$ 86,087    | \$-         | \$-        | \$-       | \$-       | \$-           | \$-        | \$-   | \$-   | \$-        | \$-      | \$-            | \$<br>119,110   |
| Total YTD Revenues              | \$ 33    | ,023  | \$ 119,110   |             |            |           |           |               |            |       |       |            |          |                |                 |
|                                 |          |       |              |             |            |           |           |               |            |       |       |            |          |                |                 |
| Expenditures                    | July     |       | August       | September   | October    | November  | December  | January       | February   | March | April | May        | June     | Fiscal Accrual | Total           |
| Salaries & Benefits             | \$ 1,820 | ),662 | \$ 2,928,271 |             |            |           |           |               |            |       |       |            |          |                | \$<br>4,748,933 |
| Prof/Prop Services/Misc.        | \$ 368   | 8,147 | \$ 575,427   |             |            |           |           |               |            |       |       |            |          |                | \$<br>943,574   |
| Other Purch Svcs (Tuition, OE)  |          |       | \$ 4,978     |             |            |           |           |               |            |       |       |            |          |                | \$<br>4,978     |
| Supplies, Capital Equipment     | \$ 346   | 6,874 | \$ 696,731   |             |            |           |           |               |            |       |       |            |          |                | \$<br>1,043,605 |
| Debt Service                    |          |       |              |             |            |           |           |               |            |       |       |            |          |                | \$<br>-         |
| AEA Flowthrough                 |          |       |              |             |            |           |           |               |            |       |       |            |          |                | \$<br>-         |
| Total Monthly Expendidtures     | \$ 2,535 | 683   | \$ 4,205,407 | \$ -        | \$ -       | \$ -      | \$ -      | \$ -          | \$ -       | \$ -  | \$ -  | \$ -       | \$ -     | \$ -           | \$<br>6,741,090 |

#### Monthly Actual Revenues, Expenditures and Budget Comparison Sioux City Community School District FY 2018 - General Fund

| Total YTD Expenditures | \$ | 2,535,683 | \$   | 6,741,090  | )    |   |         |         |         |         |         |         |         |         |         |         |
|------------------------|----|-----------|------|------------|------|---|---------|---------|---------|---------|---------|---------|---------|---------|---------|---------|
|                        |    |           |      |            |      |   |         |         |         |         |         |         |         |         |         |         |
| Monthly Gain/(Loss)    | \$ | 2,502,660 | ))\$ | (4,119,320 | )\$  | - | \$<br>- |
| YTD Gain/(Loss)        | \$ | 2,502,660 | ))\$ | (6,621,980 | ) \$ | - | \$<br>- |
|                        |    |           |      |            |      |   |         |         |         |         |         |         |         |         |         | <br>    |