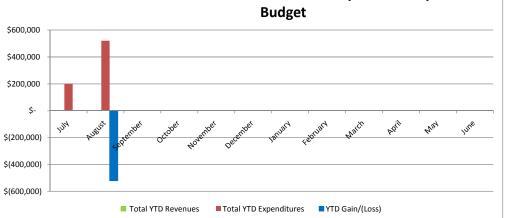

|                                 |          | JIIII | IY ACTUAL NO | Evenues, LA | penuitures | and buuge | Companise | in Sloux City | community. |       |       | Jenerarrun | <b>,</b> |                |                 |
|---------------------------------|----------|-------|--------------|-------------|------------|-----------|-----------|---------------|------------|-------|-------|------------|----------|----------------|-----------------|
|                                 |          |       |              |             |            |           | Act       | ual           |            |       |       |            |          |                |                 |
| Revenue                         | July     |       | August       | September   | October    | November  | December  | January       | February   | March | April | May        | June     | Fiscal Accrual | Total           |
| State Aid (A&L 9.11)            |          |       |              |             |            |           |           |               |            |       |       |            |          |                | \$<br>-         |
| Property Taxes (A&L 15.12)      |          |       |              |             |            |           |           |               |            |       |       |            |          |                | \$<br>-         |
| Income Surtaxes (A&L 10.17)     |          |       |              |             |            |           |           |               |            |       |       |            |          |                | \$<br>-         |
| Sales Tax                       |          |       |              |             |            |           |           |               |            |       |       |            |          |                | \$<br>-         |
| State Categorical Funds         |          |       |              |             |            |           |           |               |            |       |       |            |          |                | \$<br>-         |
| Federal Funds                   |          |       | \$ 5,751     |             |            |           |           |               |            |       |       |            |          |                | \$<br>5,751     |
| Tuition and Transportation Fees | \$ 6     | 6,740 | \$ 29,149    |             |            |           |           |               |            |       |       |            |          |                | \$<br>35,889    |
| Other                           | \$ 26    | 6,283 | \$ 51,187    |             |            |           |           |               |            |       |       |            |          |                | \$<br>77,470    |
| Total Monthly Revenues          | \$ 33    | ,023  | \$ 86,087    | \$-         | \$-        | \$-       | \$-       | \$-           | \$-        | \$-   | \$-   | \$-        | \$-      | \$-            | \$<br>119,110   |
| Total YTD Revenues              | \$ 33    | ,023  | \$ 119,110   |             |            |           |           |               |            |       |       |            |          |                |                 |
|                                 |          |       |              |             |            |           |           |               |            |       |       |            |          |                |                 |
| Expenditures                    | July     |       | August       | September   | October    | November  | December  | January       | February   | March | April | May        | June     | Fiscal Accrual | Total           |
| Salaries & Benefits             | \$ 1,820 | ),662 | \$ 2,928,271 |             |            |           |           |               |            |       |       |            |          |                | \$<br>4,748,933 |
| Prof/Prop Services/Misc.        | \$ 368   | 8,147 | \$ 575,427   |             |            |           |           |               |            |       |       |            |          |                | \$<br>943,574   |
| Other Purch Svcs (Tuition, OE)  |          |       | \$ 4,978     |             |            |           |           |               |            |       |       |            |          |                | \$<br>4,978     |
| Supplies, Capital Equipment     | \$ 346   | 6,874 | \$ 696,731   |             |            |           |           |               |            |       |       |            |          |                | \$<br>1,043,605 |
| Debt Service                    |          |       |              |             |            |           |           |               |            |       |       |            |          |                | \$<br>-         |
| AEA Flowthrough                 |          |       |              |             |            |           |           |               |            |       |       |            |          |                | \$<br>-         |
| Total Monthly Expendidtures     | \$ 2,535 | 683   | \$ 4,205,407 | \$ -        | \$ -       | \$ -      | \$ -      | \$ -          | \$ -       | \$ -  | \$ -  | \$ -       | \$ -     | \$ -           | \$<br>6,741,090 |

#### Monthly Actual Revenues, Expenditures and Budget Comparison Sioux City Community School District FY 2018 - General Fund

| Total YTD Expenditures | \$ | 2,535,683 | \$   | 6,741,090  | )    |   |         |         |         |         |         |         |         |         |         |         |
|------------------------|----|-----------|------|------------|------|---|---------|---------|---------|---------|---------|---------|---------|---------|---------|---------|
|                        |    |           |      |            |      |   |         |         |         |         |         |         |         |         |         |         |
| Monthly Gain/(Loss)    | \$ | 2,502,660 | ))\$ | (4,119,320 | )\$  | - | \$<br>- |
| YTD Gain/(Loss)        | \$ | 2,502,660 | ))\$ | (6,621,980 | ) \$ | - | \$<br>- |
|                        |    |           |      |            |      |   |         |         |         |         |         |         |         |         |         | <br>    |