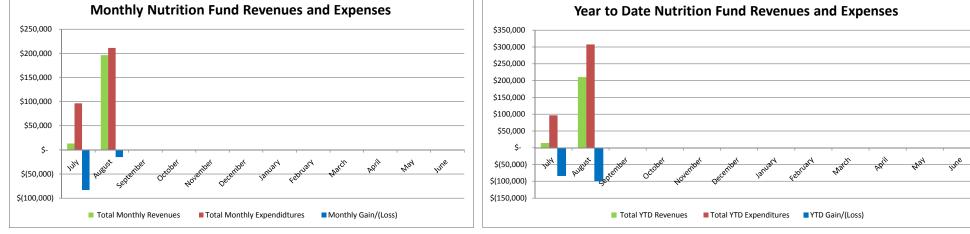

|                                 |          | JIIII | IY ACTUAL NO | Evenues, LA | penuitures | and buuge | Companise | in Sloux City | community. |       |       | Jenerarrun | <b>,</b> |                |                 |
|---------------------------------|----------|-------|--------------|-------------|------------|-----------|-----------|---------------|------------|-------|-------|------------|----------|----------------|-----------------|
|                                 |          |       |              |             |            |           | Act       | ual           |            |       |       |            |          |                |                 |
| Revenue                         | July     |       | August       | September   | October    | November  | December  | January       | February   | March | April | May        | June     | Fiscal Accrual | Total           |
| State Aid (A&L 9.11)            |          |       |              |             |            |           |           |               |            |       |       |            |          |                | \$<br>-         |
| Property Taxes (A&L 15.12)      |          |       |              |             |            |           |           |               |            |       |       |            |          |                | \$<br>-         |
| Income Surtaxes (A&L 10.17)     |          |       |              |             |            |           |           |               |            |       |       |            |          |                | \$<br>-         |
| Sales Tax                       |          |       |              |             |            |           |           |               |            |       |       |            |          |                | \$<br>-         |
| State Categorical Funds         |          |       |              |             |            |           |           |               |            |       |       |            |          |                | \$<br>-         |
| Federal Funds                   |          |       | \$ 5,751     |             |            |           |           |               |            |       |       |            |          |                | \$<br>5,751     |
| Tuition and Transportation Fees | \$ 6     | 6,740 | \$ 29,149    |             |            |           |           |               |            |       |       |            |          |                | \$<br>35,889    |
| Other                           | \$ 26    | 6,283 | \$ 51,187    |             |            |           |           |               |            |       |       |            |          |                | \$<br>77,470    |
| Total Monthly Revenues          | \$ 33    | ,023  | \$ 86,087    | \$-         | \$-        | \$-       | \$-       | \$-           | \$-        | \$-   | \$-   | \$-        | \$-      | \$-            | \$<br>119,110   |
| Total YTD Revenues              | \$ 33    | ,023  | \$ 119,110   |             |            |           |           |               |            |       |       |            |          |                |                 |
|                                 |          |       |              |             |            |           |           |               |            |       |       |            |          |                |                 |
| Expenditures                    | July     |       | August       | September   | October    | November  | December  | January       | February   | March | April | May        | June     | Fiscal Accrual | Total           |
| Salaries & Benefits             | \$ 1,820 | ),662 | \$ 2,928,271 |             |            |           |           |               |            |       |       |            |          |                | \$<br>4,748,933 |
| Prof/Prop Services/Misc.        | \$ 368   | 8,147 | \$ 575,427   |             |            |           |           |               |            |       |       |            |          |                | \$<br>943,574   |
| Other Purch Svcs (Tuition, OE)  |          |       | \$ 4,978     |             |            |           |           |               |            |       |       |            |          |                | \$<br>4,978     |
| Supplies, Capital Equipment     | \$ 346   | 6,874 | \$ 696,731   |             |            |           |           |               |            |       |       |            |          |                | \$<br>1,043,605 |
| Debt Service                    |          |       |              |             |            |           |           |               |            |       |       |            |          |                | \$<br>-         |
| AEA Flowthrough                 |          |       |              |             |            |           |           |               |            |       |       |            |          |                | \$<br>-         |
| Total Monthly Expendidtures     | \$ 2,535 | 683   | \$ 4,205,407 | \$ -        | \$ -       | \$ -      | \$ -      | \$ -          | \$ -       | \$ -  | \$ -  | \$ -       | \$ -     | \$ -           | \$<br>6,741,090 |

#### Monthly Actual Revenues, Expenditures and Budget Comparison Sioux City Community School District FY 2018 - General Fund

| Total YTD Expenditures | \$ | 2,535,683 | \$   | 6,741,090  | )    |   |         |         |         |         |         |         |         |         |         |         |
|------------------------|----|-----------|------|------------|------|---|---------|---------|---------|---------|---------|---------|---------|---------|---------|---------|
|                        |    |           |      |            |      |   |         |         |         |         |         |         |         |         |         |         |
| Monthly Gain/(Loss)    | \$ | 2,502,660 | ))\$ | (4,119,320 | )\$  | - | \$<br>- |
| YTD Gain/(Loss)        | \$ | 2,502,660 | ))\$ | (6,621,980 | ) \$ | - | \$<br>- |
|                        |    |           |      |            |      |   |         |         |         |         |         |         |         |         |         | <br>    |