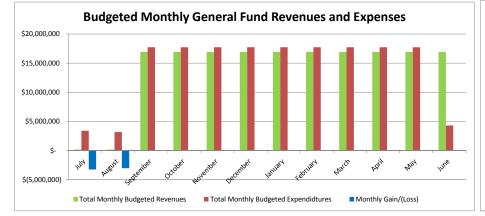

|                                 |          | JIIII | IY ACTUAL NO | Evenues, LA | penuitures | and buuge | Companise | in Sloux City | community. |       |       | Jenerarrun | <b>,</b> |                |                 |
|---------------------------------|----------|-------|--------------|-------------|------------|-----------|-----------|---------------|------------|-------|-------|------------|----------|----------------|-----------------|
|                                 |          |       |              |             |            |           | Act       | ual           |            |       |       |            |          |                |                 |
| Revenue                         | July     |       | August       | September   | October    | November  | December  | January       | February   | March | April | May        | June     | Fiscal Accrual | Total           |
| State Aid (A&L 9.11)            |          |       |              |             |            |           |           |               |            |       |       |            |          |                | \$<br>-         |
| Property Taxes (A&L 15.12)      |          |       |              |             |            |           |           |               |            |       |       |            |          |                | \$<br>-         |
| Income Surtaxes (A&L 10.17)     |          |       |              |             |            |           |           |               |            |       |       |            |          |                | \$<br>-         |
| Sales Tax                       |          |       |              |             |            |           |           |               |            |       |       |            |          |                | \$<br>-         |
| State Categorical Funds         |          |       |              |             |            |           |           |               |            |       |       |            |          |                | \$<br>-         |
| Federal Funds                   |          |       | \$ 5,751     |             |            |           |           |               |            |       |       |            |          |                | \$<br>5,751     |
| Tuition and Transportation Fees | \$ 6     | 6,740 | \$ 29,149    |             |            |           |           |               |            |       |       |            |          |                | \$<br>35,889    |
| Other                           | \$ 26    | 6,283 | \$ 51,187    |             |            |           |           |               |            |       |       |            |          |                | \$<br>77,470    |
| Total Monthly Revenues          | \$ 33    | ,023  | \$ 86,087    | \$-         | \$-        | \$-       | \$-       | \$-           | \$-        | \$-   | \$-   | \$-        | \$-      | \$-            | \$<br>119,110   |
| Total YTD Revenues              | \$ 33    | ,023  | \$ 119,110   |             |            |           |           |               |            |       |       |            |          |                |                 |
|                                 |          |       |              |             |            |           |           |               |            |       |       |            |          |                |                 |
| Expenditures                    | July     |       | August       | September   | October    | November  | December  | January       | February   | March | April | May        | June     | Fiscal Accrual | Total           |
| Salaries & Benefits             | \$ 1,820 | ),662 | \$ 2,928,271 |             |            |           |           |               |            |       |       |            |          |                | \$<br>4,748,933 |
| Prof/Prop Services/Misc.        | \$ 368   | 8,147 | \$ 575,427   |             |            |           |           |               |            |       |       |            |          |                | \$<br>943,574   |
| Other Purch Svcs (Tuition, OE)  |          |       | \$ 4,978     |             |            |           |           |               |            |       |       |            |          |                | \$<br>4,978     |
| Supplies, Capital Equipment     | \$ 346   | 6,874 | \$ 696,731   |             |            |           |           |               |            |       |       |            |          |                | \$<br>1,043,605 |
| Debt Service                    |          |       |              |             |            |           |           |               |            |       |       |            |          |                | \$<br>-         |
| AEA Flowthrough                 |          |       |              |             |            |           |           |               |            |       |       |            |          |                | \$<br>-         |
| Total Monthly Expendidtures     | \$ 2,535 | 683   | \$ 4,205,407 | \$ -        | \$ -       | \$ -      | \$ -      | \$ -          | \$ -       | \$ -  | \$ -  | \$ -       | \$ -     | \$ -           | \$<br>6,741,090 |

#### Monthly Actual Revenues, Expenditures and Budget Comparison Sioux City Community School District FY 2018 - General Fund

| Total YTD Expenditures | \$ | 2,535,683 | \$   | 6,741,090  | )    |   |         |         |         |         |         |         |         |         |         |         |
|------------------------|----|-----------|------|------------|------|---|---------|---------|---------|---------|---------|---------|---------|---------|---------|---------|
|                        |    |           |      |            |      |   |         |         |         |         |         |         |         |         |         |         |
| Monthly Gain/(Loss)    | \$ | 2,502,660 | ))\$ | (4,119,320 | )\$  | - | \$<br>- |
| YTD Gain/(Loss)        | \$ | 2,502,660 | ))\$ | (6,621,980 | ) \$ | - | \$<br>- |
|                        |    |           |      |            |      |   |         |         |         |         |         |         |         |         |         | <br>    |