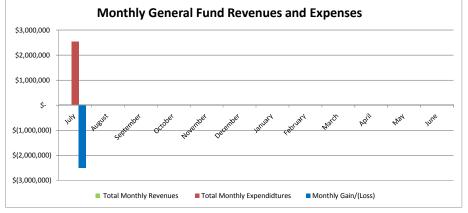

| Monthly Actual Revenues, Expenditures and Budget Comparison Sioux City Community School District FY 2018 | - General Fund |
|----------------------------------------------------------------------------------------------------------|----------------|
|----------------------------------------------------------------------------------------------------------|----------------|

|                             |              |           |           |           |           | Act       | ual       |           |           |           |           |           |             |      |        |
|-----------------------------|--------------|-----------|-----------|-----------|-----------|-----------|-----------|-----------|-----------|-----------|-----------|-----------|-------------|------|--------|
| Revenue                     | July         | August    | September | October   | November  | December  | January   | February  | March     | April     | May       | June      | Fiscal Accr | ual  | Total  |
| State Aid (A&L 9.11)        |              |           |           |           |           |           |           |           |           |           |           |           |             | \$   | -      |
| Property Taxes (A&L 15.12)  |              |           |           |           |           |           |           |           |           |           |           |           |             | \$   | -      |
| Income Surtaxes (A&L 10.17) |              |           |           |           |           |           |           |           |           |           |           |           |             | \$   | -      |
| Sales Tax                   |              |           |           |           |           |           |           |           |           |           |           |           |             | \$   | -      |
| State Categorical Funds     |              |           |           |           |           |           |           |           |           |           |           |           |             | \$   | -      |
| Federal Funds               |              |           |           |           |           |           |           |           |           |           |           |           |             | \$   | -      |
| Tuition                     | \$<br>6,740  |           |           |           |           |           |           |           |           |           |           |           |             | \$   | 6,740  |
| Other                       | \$<br>26,283 |           |           |           |           |           |           |           |           |           |           |           |             | \$   | 26,283 |
| Total Monthly Revenues      | \$<br>33,023 | \$ -      | \$ -      | \$ -      | \$ -      | \$ -      | \$ -      | \$ -      | \$ -      | \$ -      | \$ -      | \$ -      | \$          | - \$ | 33,023 |
| Total YTD Revenues          | \$<br>33,023 | \$ 33,023 | \$ 33,023 | \$ 33,023 | \$ 33,023 | \$ 33,023 | \$ 33,023 | \$ 33,023 | \$ 33,023 | \$ 33,023 | \$ 33,023 | \$ 33,023 | 3 \$ 33,    | 023  |        |

| Expenditures                   | July              | August       | September    | October      | November     | December     | January      | February     | March        | April        | May          | June         | Fiscal Accrual |    | Total     |
|--------------------------------|-------------------|--------------|--------------|--------------|--------------|--------------|--------------|--------------|--------------|--------------|--------------|--------------|----------------|----|-----------|
| Salaries & Benefits            | \$<br>1,820,662   |              |              |              |              |              |              |              |              |              |              |              |                | \$ | 1,820,662 |
| Prof/Prop Services/Misc.       | \$<br>367,391     |              |              |              |              |              |              |              |              |              |              |              |                | \$ | 367,391   |
| Other Purch Svcs (Tuition, OE) |                   |              |              |              |              |              |              |              |              |              |              |              |                | \$ | -         |
| Supplies, Capital Equipment    | \$<br>346,874     |              |              |              |              |              |              |              |              |              |              |              |                | \$ | 346,874   |
| Debt Service                   |                   |              |              |              |              |              |              |              |              |              |              |              |                | \$ | -         |
| AEA Flowthrough                | \$<br>-           |              |              |              |              |              |              |              |              |              |              |              |                | \$ | -         |
| Total Monthly Expendidtures    | \$<br>2,534,927   | \$ -         | \$ -         | \$ -         | \$ -         | \$ -         | \$ -         | \$ -         | \$ -         | \$ -         | \$ -         | \$ -         | \$ -           | \$ | 2,534,927 |
| Total YTD Expenditures         | \$<br>2,534,927   | \$ 2,534,927 | \$ 2,534,927 | \$ 2,534,927 | \$ 2,534,927 | \$ 2,534,927 | \$ 2,534,927 | \$ 2,534,927 | \$ 2,534,927 | \$ 2,534,927 | \$ 2,534,927 | \$ 2,534,927 | \$ 2,534,927   | _  |           |
|                                |                   |              |              | •            | •            |              | •            |              |              |              | •            |              |                | _  |           |
| Monthly Gain/(Loss)            | \$<br>(2,501,904) | \$ -         | \$ -         | \$ -         | \$ -         | \$ -         | \$ -         | \$ -         | \$ -         | \$ -         | \$ -         | \$ -         | \$ -           |    |           |

\$ (2,501,904) \$ (2,501,904) \$ (2,501,904) \$ (2,501,904) \$ (2,501,904) \$ (2,501,904) \$ (2,501,904) \$ (2,501,904) \$ (2,501,904) \$ (2,501,904) \$ (2,501,904) \$ (2,501,904) \$ (2,501,904) \$ (2,501,904) \$ (2,501,904) \$ (2,501,904) \$ (2,501,904) \$ (2,501,904) \$ (2,501,904) \$ (2,501,904) \$ (2,501,904) \$ (2,501,904) \$ (2,501,904) \$ (2,501,904) \$ (2,501,904) \$ (2,501,904) \$ (2,501,904) \$ (2,501,904) \$ (2,501,904) \$ (2,501,904) \$ (2,501,904) \$ (2,501,904) \$ (2,501,904) \$ (2,501,904) \$ (2,501,904) \$ (2,501,904) \$ (2,501,904) \$ (2,501,904) \$ (2,501,904) \$ (2,501,904) \$ (2,501,904) \$ (2,501,904) \$ (2,501,904) \$ (2,501,904) \$ (2,501,904) \$ (2,501,904) \$ (2,501,904) \$ (2,501,904) \$ (2,501,904) \$ (2,501,904) \$ (2,501,904) \$ (2,501,904) \$ (2,501,904) \$ (2,501,904) \$ (2,501,904) \$ (2,501,904) \$ (2,501,904) \$ (2,501,904) \$ (2,501,904) \$ (2,501,904) \$ (2,501,904) \$ (2,501,904) \$ (2,501,904) \$ (2,501,904) \$ (2,501,904) \$ (2,501,904) \$ (2,501,904) \$ (2,501,904) \$ (2,501,904) \$ (2,501,904) \$ (2,501,904) \$ (2,501,904) \$ (2,501,904) \$ (2,501,904) \$ (2,501,904) \$ (2,501,904) \$ (2,501,904) \$ (2,501,904) \$ (2,501,904) \$ (2,501,904) \$ (2,501,904) \$ (2,501,904) \$ (2,501,904) \$ (2,501,904) \$ (2,501,904) \$ (2,501,904) \$ (2,501,904) \$ (2,501,904) \$ (2,501,904) \$ (2,501,904) \$ (2,501,904) \$ (2,501,904) \$ (2,501,904) \$ (2,501,904) \$ (2,501,904) \$ (2,501,904) \$ (2,501,904) \$ (2,501,904) \$ (2,501,904) \$ (2,501,904) \$ (2,501,904) \$ (2,501,904) \$ (2,501,904) \$ (2,501,904) \$ (2,501,904) \$ (2,501,904) \$ (2,501,904) \$ (2,501,904) \$ (2,501,904) \$ (2,501,904) \$ (2,501,904) \$ (2,501,904) \$ (2,501,904) \$ (2,501,904) \$ (2,501,904) \$ (2,501,904) \$ (2,501,904) \$ (2,501,904) \$ (2,501,904) \$ (2,501,904) \$ (2,501,904) \$ (2,501,904) \$ (2,501,904) \$ (2,501,904) \$ (2,501,904) \$ (2,501,904) \$ (2,501,904) \$ (2,501,904) \$ (2,501,904) \$ (2,501,904) \$ (2,501,904) \$ (2,501,904) \$ (2,501,904) \$ (2,501,904) \$ (2,501,904) \$ (2,501,904) \$ (2,501,904) \$ (2,501,904) \$ (2,501,904) \$ (2,501,904) \$ (2,501,904) \$ (2,501,904) \$ (2,501,904) \$ (2,501,904) \$ (2,501,904) \$ (2,501,904) \$ (

YTD Gain/(Loss)

Page 1 of 15