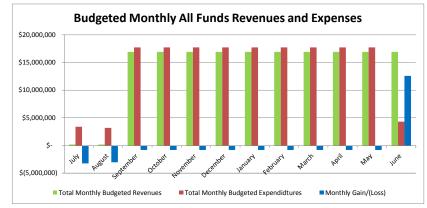

#### Monthly Actual Revenues, Expenditures and Budget Comparison Sioux City Community School District FY 2018 - General Fund

|                             |               |    |         |              |    |               |    |            | Bud           | dge | t          |                   |      |             |                |                |      |             |                |      |             |
|-----------------------------|---------------|----|---------|--------------|----|---------------|----|------------|---------------|-----|------------|-------------------|------|-------------|----------------|----------------|------|-------------|----------------|------|-------------|
| Revenue                     | July          | ,  | August  | September    | r  | October       | 1  | November   | December      |     | January    | February          |      | March       | April          | May            | Т    | June        | Fiscal Accrual |      | Total       |
| State Aid                   | \$<br>-       | \$ | -       | \$ 11,794,34 | 47 | \$ 11,794,347 | \$ | 11,794,347 | \$ 11,794,347 | \$  | 11,794,347 | \$<br>11,794,347  | \$   | 11,794,347  | \$ 11,794,347  | \$ 11,794,347  | \$   | 11,794,347  |                | \$ : | 117,943,466 |
| Property Taxes (A&L 15.12)  | \$<br>-       | \$ | -       | \$ 3,401,94  | 47 | \$ 3,401,947  | \$ | 3,401,947  | \$ 3,401,947  | \$  | 3,401,947  | \$<br>3,401,947   | \$   | 3,401,947   | \$ 3,401,947   | \$ 3,401,947   | \$   | 3,401,947   |                | \$   | 34,019,466  |
| Income Surtaxes (A&L 10.17) |               |    |         | \$ 180,00    | 00 | \$ 180,000    | \$ | 180,000    | \$ 180,000    | \$  | 180,000    | \$<br>180,000     | \$   | 180,000     | \$ 180,000     | \$ 180,000     | ) \$ | 180,000     |                | \$   | 1,800,000   |
| Sales Tax                   |               |    |         |              |    |               |    |            |               |     |            |                   |      |             |                |                |      |             |                | \$   | -           |
| State Categorical Funds     |               |    |         | \$ 140,00    | 00 | \$ 140,000    | \$ | 140,000    | \$ 140,000    | \$  | 140,000    | \$<br>140,000     | \$   | 140,000     | \$ 140,000     | \$ 140,000     | ı \$ | 140,000     |                | \$   | 1,400,000   |
| Federal Funds               |               |    |         | \$ 962,50    | 00 | \$ 962,500    | \$ | 962,500    | \$ 962,500    | \$  | 962,500    | \$<br>962,500     | \$   | 962,500     | \$ 962,500     | \$ 962,500     | ) \$ | 962,500     |                | \$   | 9,625,000   |
| Tuition                     |               |    |         | \$ 250,00    | 00 | \$ 250,000    | \$ | 250,000    | \$ 250,000    | \$  | 250,000    | \$<br>250,000     | \$   | 250,000     | \$ 250,000     | \$ 250,000     | ) \$ | 250,000     |                | \$   | 2,500,000   |
| Other                       | \$<br>193,333 | \$ | 193,333 | \$ 193,33    | 33 | \$ 193,333    | \$ | 193,333    | \$ 193,333    | \$  | 193,333    | \$<br>193,333     | \$   | 193,333     | \$ 193,333     | \$ 193,333     | \$   | 193,333     |                | \$   | 2,320,000   |
| Total Monthly Revenues      | \$<br>193,333 | \$ | 193,333 | \$ 16,922,12 | 27 | \$ 16,922,127 | \$ | 16,922,127 | \$ 16,922,127 | \$  | 16,922,127 | \$<br>16,922,127  | \$   | 16,922,127  | \$ 16,922,127  | \$ 16,922,127  | \$   | 16,922,127  |                | \$ 1 | 169,607,932 |
| Total YTD Revenues          | \$<br>193,333 | \$ | 386,667 | \$ 17,308,79 | 93 | \$ 34,230,920 | \$ | 51,153,046 | \$ 68,075,173 | \$  | 84,997,299 | \$<br>101,919,426 | \$ : | 118,841,552 | \$ 135,763,679 | \$ 152,685,805 | , \$ | 169,607,932 | \$ 169,607,932 |      |             |