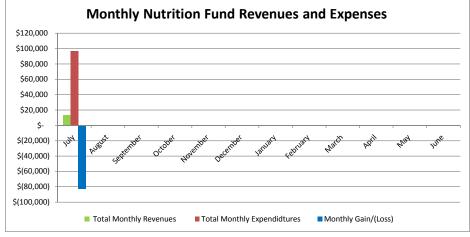

| Check registers       |           | \$             | 1,261,792.77 |
|-----------------------|-----------|----------------|--------------|
| Expenditures by Fund: | Date      |                | Amount       |
| General Fund          |           |                |              |
| Check register        | 8/10/2017 | \$             | 259,046.07   |
| Check register        | 8/16/2017 |                | 159,228.70   |
|                       |           | \$             | 418,274.77   |
| Management Fund       |           |                |              |
| Check register        | 8/16/2017 | \$             | 80,029.00    |
| Sales Tax Fund        |           |                |              |
| Check register        | 8/10/2017 | \$             | 232,341.31   |
| Check register        | 8/16/2017 |                | 146,614.05   |
|                       |           | \$             | 378,955.36   |
| PPEL Fund             |           |                |              |
| Check register        | 8/10/2017 | \$             | 317,936.00   |
| School Nutrition Fund |           |                |              |
| Check register        | 8/10/2017 | \$             | 25,891.05    |
| Check register        | 8/16/2017 | \$             | 10,982.06    |
|                       |           | \$<br>\$<br>\$ | 36,873.11    |
| Activity Funds        |           |                |              |
| Check register        | 8/10/2017 | \$             | 6,325.25     |
| Check register        | 8/16/2017 | ,<br>\$        | 23,399.28    |
| J                     |           | \$<br>\$<br>\$ | 29,724.53    |
| Total All Funds       |           | \$             | 1,261,792.77 |