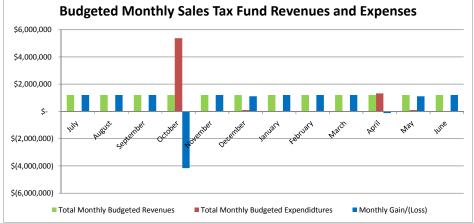

#### Monthly Actual Revenues, Expenditures and Budget Comparison Sioux City Community School District FY 2018 - General Fund

|                             |               |    |         |              |    |               |    |            | Bud           | dge | t          |                   |      |             |                |                |      |             |                |      |             |
|-----------------------------|---------------|----|---------|--------------|----|---------------|----|------------|---------------|-----|------------|-------------------|------|-------------|----------------|----------------|------|-------------|----------------|------|-------------|
| Revenue                     | July          | ,  | August  | September    | r  | October       | 1  | November   | December      |     | January    | February          |      | March       | April          | May            | Т    | June        | Fiscal Accrual |      | Total       |
| State Aid                   | \$<br>-       | \$ | -       | \$ 11,794,34 | 47 | \$ 11,794,347 | \$ | 11,794,347 | \$ 11,794,347 | \$  | 11,794,347 | \$<br>11,794,347  | \$   | 11,794,347  | \$ 11,794,347  | \$ 11,794,347  | \$   | 11,794,347  |                | \$ : | 117,943,466 |
| Property Taxes (A&L 15.12)  | \$<br>-       | \$ | -       | \$ 3,401,94  | 47 | \$ 3,401,947  | \$ | 3,401,947  | \$ 3,401,947  | \$  | 3,401,947  | \$<br>3,401,947   | \$   | 3,401,947   | \$ 3,401,947   | \$ 3,401,947   | \$   | 3,401,947   |                | \$   | 34,019,466  |
| Income Surtaxes (A&L 10.17) |               |    |         | \$ 180,00    | 00 | \$ 180,000    | \$ | 180,000    | \$ 180,000    | \$  | 180,000    | \$<br>180,000     | \$   | 180,000     | \$ 180,000     | \$ 180,000     | ) \$ | 180,000     |                | \$   | 1,800,000   |
| Sales Tax                   |               |    |         |              |    |               |    |            |               |     |            |                   |      |             |                |                |      |             |                | \$   | -           |
| State Categorical Funds     |               |    |         | \$ 140,00    | 00 | \$ 140,000    | \$ | 140,000    | \$ 140,000    | \$  | 140,000    | \$<br>140,000     | \$   | 140,000     | \$ 140,000     | \$ 140,000     | ı \$ | 140,000     |                | \$   | 1,400,000   |
| Federal Funds               |               |    |         | \$ 962,50    | 00 | \$ 962,500    | \$ | 962,500    | \$ 962,500    | \$  | 962,500    | \$<br>962,500     | \$   | 962,500     | \$ 962,500     | \$ 962,500     | ) \$ | 962,500     |                | \$   | 9,625,000   |
| Tuition                     |               |    |         | \$ 250,00    | 00 | \$ 250,000    | \$ | 250,000    | \$ 250,000    | \$  | 250,000    | \$<br>250,000     | \$   | 250,000     | \$ 250,000     | \$ 250,000     | ) \$ | 250,000     |                | \$   | 2,500,000   |
| Other                       | \$<br>193,333 | \$ | 193,333 | \$ 193,33    | 33 | \$ 193,333    | \$ | 193,333    | \$ 193,333    | \$  | 193,333    | \$<br>193,333     | \$   | 193,333     | \$ 193,333     | \$ 193,333     | \$   | 193,333     |                | \$   | 2,320,000   |
| Total Monthly Revenues      | \$<br>193,333 | \$ | 193,333 | \$ 16,922,12 | 27 | \$ 16,922,127 | \$ | 16,922,127 | \$ 16,922,127 | \$  | 16,922,127 | \$<br>16,922,127  | \$   | 16,922,127  | \$ 16,922,127  | \$ 16,922,127  | \$   | 16,922,127  |                | \$ 1 | 169,607,932 |
| Total YTD Revenues          | \$<br>193,333 | \$ | 386,667 | \$ 17,308,79 | 93 | \$ 34,230,920 | \$ | 51,153,046 | \$ 68,075,173 | \$  | 84,997,299 | \$<br>101,919,426 | \$ : | 118,841,552 | \$ 135,763,679 | \$ 152,685,805 | , \$ | 169,607,932 | \$ 169,607,932 |      |             |