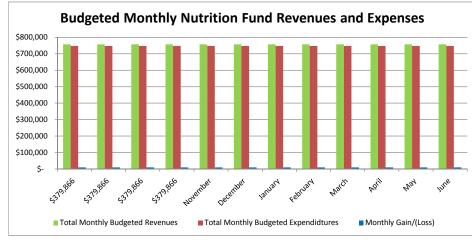

| Monthly Actual Revenues, Expenditures and Budget Comparison Sioux City Community School District FY 2018 | - General Fund |
|----------------------------------------------------------------------------------------------------------|----------------|
|----------------------------------------------------------------------------------------------------------|----------------|

|                             |              |           |           |           |           | Act       | ual       |           |           |           |           |           |             |      |        |
|-----------------------------|--------------|-----------|-----------|-----------|-----------|-----------|-----------|-----------|-----------|-----------|-----------|-----------|-------------|------|--------|
| Revenue                     | July         | August    | September | October   | November  | December  | January   | February  | March     | April     | May       | June      | Fiscal Accr | ual  | Total  |
| State Aid (A&L 9.11)        |              |           |           |           |           |           |           |           |           |           |           |           |             | \$   | -      |
| Property Taxes (A&L 15.12)  |              |           |           |           |           |           |           |           |           |           |           |           |             | \$   | -      |
| Income Surtaxes (A&L 10.17) |              |           |           |           |           |           |           |           |           |           |           |           |             | \$   | -      |
| Sales Tax                   |              |           |           |           |           |           |           |           |           |           |           |           |             | \$   | -      |
| State Categorical Funds     |              |           |           |           |           |           |           |           |           |           |           |           |             | \$   | -      |
| Federal Funds               |              |           |           |           |           |           |           |           |           |           |           |           |             | \$   | -      |
| Tuition                     | \$<br>6,740  |           |           |           |           |           |           |           |           |           |           |           |             | \$   | 6,740  |
| Other                       | \$<br>26,283 |           |           |           |           |           |           |           |           |           |           |           |             | \$   | 26,283 |
| Total Monthly Revenues      | \$<br>33,023 | \$ -      | \$ -      | \$ -      | \$ -      | \$ -      | \$ -      | \$ -      | \$ -      | \$ -      | \$ -      | \$ -      | \$          | - \$ | 33,023 |
| Total YTD Revenues          | \$<br>33,023 | \$ 33,023 | \$ 33,023 | \$ 33,023 | \$ 33,023 | \$ 33,023 | \$ 33,023 | \$ 33,023 | \$ 33,023 | \$ 33,023 | \$ 33,023 | \$ 33,023 | 3 \$ 33,    | 023  |        |

| Expenditures                   | July              | August       | September    | October      | November     | December     | January      | February     | March        | April        | May          | June         | Fiscal Accrual |    | Total     |
|--------------------------------|-------------------|--------------|--------------|--------------|--------------|--------------|--------------|--------------|--------------|--------------|--------------|--------------|----------------|----|-----------|
| Salaries & Benefits            | \$<br>1,820,662   |              |              |              |              |              |              |              |              |              |              |              |                | \$ | 1,820,662 |
| Prof/Prop Services/Misc.       | \$<br>367,391     |              |              |              |              |              |              |              |              |              |              |              |                | \$ | 367,391   |
| Other Purch Svcs (Tuition, OE) |                   |              |              |              |              |              |              |              |              |              |              |              |                | \$ | -         |
| Supplies, Capital Equipment    | \$<br>346,874     |              |              |              |              |              |              |              |              |              |              |              |                | \$ | 346,874   |
| Debt Service                   |                   |              |              |              |              |              |              |              |              |              |              |              |                | \$ | -         |
| AEA Flowthrough                | \$<br>-           |              |              |              |              |              |              |              |              |              |              |              |                | \$ | -         |
| Total Monthly Expendidtures    | \$<br>2,534,927   | \$ -         | \$ -         | \$ -         | \$ -         | \$ -         | \$ -         | \$ -         | \$ -         | \$ -         | \$ -         | \$ -         | \$ -           | \$ | 2,534,927 |
| Total YTD Expenditures         | \$<br>2,534,927   | \$ 2,534,927 | \$ 2,534,927 | \$ 2,534,927 | \$ 2,534,927 | \$ 2,534,927 | \$ 2,534,927 | \$ 2,534,927 | \$ 2,534,927 | \$ 2,534,927 | \$ 2,534,927 | \$ 2,534,927 | \$ 2,534,927   | _  |           |
|                                |                   |              |              | •            | •            |              | •            |              |              |              | •            |              |                | _  |           |
| Monthly Gain/(Loss)            | \$<br>(2,501,904) | \$ -         | \$ -         | \$ -         | \$ -         | \$ -         | \$ -         | \$ -         | \$ -         | \$ -         | \$ -         | \$ -         | \$ -           |    |           |