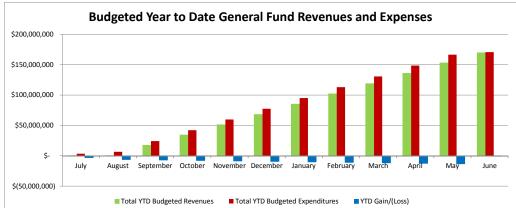

| Monthly Actual Revenues, Expenditures and Budget Comparison Sioux City Community School District FY 2018 | - General Fund |
|----------------------------------------------------------------------------------------------------------|----------------|
|----------------------------------------------------------------------------------------------------------|----------------|

|                             |              |           |           |           |           | Act       | ual       |           |           |           |           |           |             |      |        |
|-----------------------------|--------------|-----------|-----------|-----------|-----------|-----------|-----------|-----------|-----------|-----------|-----------|-----------|-------------|------|--------|
| Revenue                     | July         | August    | September | October   | November  | December  | January   | February  | March     | April     | May       | June      | Fiscal Accr | ual  | Total  |
| State Aid (A&L 9.11)        |              |           |           |           |           |           |           |           |           |           |           |           |             | \$   | -      |
| Property Taxes (A&L 15.12)  |              |           |           |           |           |           |           |           |           |           |           |           |             | \$   | -      |
| Income Surtaxes (A&L 10.17) |              |           |           |           |           |           |           |           |           |           |           |           |             | \$   | -      |
| Sales Tax                   |              |           |           |           |           |           |           |           |           |           |           |           |             | \$   | -      |
| State Categorical Funds     |              |           |           |           |           |           |           |           |           |           |           |           |             | \$   | -      |
| Federal Funds               |              |           |           |           |           |           |           |           |           |           |           |           |             | \$   | -      |
| Tuition                     | \$<br>6,740  |           |           |           |           |           |           |           |           |           |           |           |             | \$   | 6,740  |
| Other                       | \$<br>26,283 |           |           |           |           |           |           |           |           |           |           |           |             | \$   | 26,283 |
| Total Monthly Revenues      | \$<br>33,023 | \$ -      | \$ -      | \$ -      | \$ -      | \$ -      | \$ -      | \$ -      | \$ -      | \$ -      | \$ -      | \$ -      | \$          | - \$ | 33,023 |
| Total YTD Revenues          | \$<br>33,023 | \$ 33,023 | \$ 33,023 | \$ 33,023 | \$ 33,023 | \$ 33,023 | \$ 33,023 | \$ 33,023 | \$ 33,023 | \$ 33,023 | \$ 33,023 | \$ 33,023 | 3 \$ 33,    | 023  |        |

| Expenditures                   | July              | August       | September    | October      | November     | December     | January      | February     | March        | April        | May          | June         | Fiscal Accrual |    | Total     |
|--------------------------------|-------------------|--------------|--------------|--------------|--------------|--------------|--------------|--------------|--------------|--------------|--------------|--------------|----------------|----|-----------|
| Salaries & Benefits            | \$<br>1,820,662   |              |              |              |              |              |              |              |              |              |              |              |                | \$ | 1,820,662 |
| Prof/Prop Services/Misc.       | \$<br>367,391     |              |              |              |              |              |              |              |              |              |              |              |                | \$ | 367,391   |
| Other Purch Svcs (Tuition, OE) |                   |              |              |              |              |              |              |              |              |              |              |              |                | \$ | -         |
| Supplies, Capital Equipment    | \$<br>346,874     |              |              |              |              |              |              |              |              |              |              |              |                | \$ | 346,874   |
| Debt Service                   |                   |              |              |              |              |              |              |              |              |              |              |              |                | \$ | -         |
| AEA Flowthrough                | \$<br>-           |              |              |              |              |              |              |              |              |              |              |              |                | \$ | -         |
| Total Monthly Expendidtures    | \$<br>2,534,927   | \$ -         | \$ -         | \$ -         | \$ -         | \$ -         | \$ -         | \$ -         | \$ -         | \$ -         | \$ -         | \$ -         | \$ -           | \$ | 2,534,927 |
| Total YTD Expenditures         | \$<br>2,534,927   | \$ 2,534,927 | \$ 2,534,927 | \$ 2,534,927 | \$ 2,534,927 | \$ 2,534,927 | \$ 2,534,927 | \$ 2,534,927 | \$ 2,534,927 | \$ 2,534,927 | \$ 2,534,927 | \$ 2,534,927 | \$ 2,534,927   | _  |           |
|                                |                   |              |              | •            | •            |              | •            |              |              |              | •            |              |                | _  |           |
| Monthly Gain/(Loss)            | \$<br>(2,501,904) | \$ -         | \$ -         | \$ -         | \$ -         | \$ -         | \$ -         | \$ -         | \$ -         | \$ -         | \$ -         | \$ -         | \$ -           |    |           |

#### Monthly Actual Revenues, Expenditures and Budget Comparison Sioux City Community School District FY 2018 - General Fund

|                             |               |    |         |              |    |               |    |            | Bud           | dge | t          |                   |      |             |                |                |      |             |                |      |             |
|-----------------------------|---------------|----|---------|--------------|----|---------------|----|------------|---------------|-----|------------|-------------------|------|-------------|----------------|----------------|------|-------------|----------------|------|-------------|
| Revenue                     | July          | ,  | August  | September    | r  | October       | 1  | November   | December      |     | January    | February          |      | March       | April          | May            | Т    | June        | Fiscal Accrual |      | Total       |
| State Aid                   | \$<br>-       | \$ | -       | \$ 11,794,34 | 47 | \$ 11,794,347 | \$ | 11,794,347 | \$ 11,794,347 | \$  | 11,794,347 | \$<br>11,794,347  | \$   | 11,794,347  | \$ 11,794,347  | \$ 11,794,347  | \$   | 11,794,347  |                | \$ : | 117,943,466 |
| Property Taxes (A&L 15.12)  | \$<br>-       | \$ | -       | \$ 3,401,94  | 47 | \$ 3,401,947  | \$ | 3,401,947  | \$ 3,401,947  | \$  | 3,401,947  | \$<br>3,401,947   | \$   | 3,401,947   | \$ 3,401,947   | \$ 3,401,947   | \$   | 3,401,947   |                | \$   | 34,019,466  |
| Income Surtaxes (A&L 10.17) |               |    |         | \$ 180,00    | 00 | \$ 180,000    | \$ | 180,000    | \$ 180,000    | \$  | 180,000    | \$<br>180,000     | \$   | 180,000     | \$ 180,000     | \$ 180,000     | ) \$ | 180,000     |                | \$   | 1,800,000   |
| Sales Tax                   |               |    |         |              |    |               |    |            |               |     |            |                   |      |             |                |                |      |             |                | \$   | -           |
| State Categorical Funds     |               |    |         | \$ 140,00    | 00 | \$ 140,000    | \$ | 140,000    | \$ 140,000    | \$  | 140,000    | \$<br>140,000     | \$   | 140,000     | \$ 140,000     | \$ 140,000     | ı \$ | 140,000     |                | \$   | 1,400,000   |
| Federal Funds               |               |    |         | \$ 962,50    | 00 | \$ 962,500    | \$ | 962,500    | \$ 962,500    | \$  | 962,500    | \$<br>962,500     | \$   | 962,500     | \$ 962,500     | \$ 962,500     | ) \$ | 962,500     |                | \$   | 9,625,000   |
| Tuition                     |               |    |         | \$ 250,00    | 00 | \$ 250,000    | \$ | 250,000    | \$ 250,000    | \$  | 250,000    | \$<br>250,000     | \$   | 250,000     | \$ 250,000     | \$ 250,000     | ) \$ | 250,000     |                | \$   | 2,500,000   |
| Other                       | \$<br>193,333 | \$ | 193,333 | \$ 193,33    | 33 | \$ 193,333    | \$ | 193,333    | \$ 193,333    | \$  | 193,333    | \$<br>193,333     | \$   | 193,333     | \$ 193,333     | \$ 193,333     | \$   | 193,333     |                | \$   | 2,320,000   |
| Total Monthly Revenues      | \$<br>193,333 | \$ | 193,333 | \$ 16,922,12 | 27 | \$ 16,922,127 | \$ | 16,922,127 | \$ 16,922,127 | \$  | 16,922,127 | \$<br>16,922,127  | \$   | 16,922,127  | \$ 16,922,127  | \$ 16,922,127  | \$   | 16,922,127  |                | \$ 1 | 169,607,932 |
| Total YTD Revenues          | \$<br>193,333 | \$ | 386,667 | \$ 17,308,79 | 93 | \$ 34,230,920 | \$ | 51,153,046 | \$ 68,075,173 | \$  | 84,997,299 | \$<br>101,919,426 | \$ : | 118,841,552 | \$ 135,763,679 | \$ 152,685,805 | , \$ | 169,607,932 | \$ 169,607,932 |      |             |