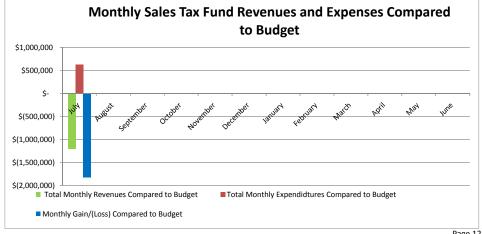

| Monthly Actual Revenues, Expenditures and Budget Comparison Sioux City Community School District FY 2018 | - General Fund |
|----------------------------------------------------------------------------------------------------------|----------------|
|----------------------------------------------------------------------------------------------------------|----------------|

|                             |              |           |           |           |           | Act       | ual       |           |           |           |           |           |             |      |        |
|-----------------------------|--------------|-----------|-----------|-----------|-----------|-----------|-----------|-----------|-----------|-----------|-----------|-----------|-------------|------|--------|
| Revenue                     | July         | August    | September | October   | November  | December  | January   | February  | March     | April     | May       | June      | Fiscal Accr | ual  | Total  |
| State Aid (A&L 9.11)        |              |           |           |           |           |           |           |           |           |           |           |           |             | \$   | -      |
| Property Taxes (A&L 15.12)  |              |           |           |           |           |           |           |           |           |           |           |           |             | \$   | -      |
| Income Surtaxes (A&L 10.17) |              |           |           |           |           |           |           |           |           |           |           |           |             | \$   | -      |
| Sales Tax                   |              |           |           |           |           |           |           |           |           |           |           |           |             | \$   | -      |
| State Categorical Funds     |              |           |           |           |           |           |           |           |           |           |           |           |             | \$   | -      |
| Federal Funds               |              |           |           |           |           |           |           |           |           |           |           |           |             | \$   | -      |
| Tuition                     | \$<br>6,740  |           |           |           |           |           |           |           |           |           |           |           |             | \$   | 6,740  |
| Other                       | \$<br>26,283 |           |           |           |           |           |           |           |           |           |           |           |             | \$   | 26,283 |
| Total Monthly Revenues      | \$<br>33,023 | \$ -      | \$ -      | \$ -      | \$ -      | \$ -      | \$ -      | \$ -      | \$ -      | \$ -      | \$ -      | \$ -      | \$          | - \$ | 33,023 |
| Total YTD Revenues          | \$<br>33,023 | \$ 33,023 | \$ 33,023 | \$ 33,023 | \$ 33,023 | \$ 33,023 | \$ 33,023 | \$ 33,023 | \$ 33,023 | \$ 33,023 | \$ 33,023 | \$ 33,023 | 3 \$ 33,    | 023  |        |

| Expenditures                   | July              | August       | September    | October      | November     | December     | January      | February     | March        | April        | May          | June         | Fiscal Accrual |    | Total     |
|--------------------------------|-------------------|--------------|--------------|--------------|--------------|--------------|--------------|--------------|--------------|--------------|--------------|--------------|----------------|----|-----------|
| Salaries & Benefits            | \$<br>1,820,662   |              |              |              |              |              |              |              |              |              |              |              |                | \$ | 1,820,662 |
| Prof/Prop Services/Misc.       | \$<br>367,391     |              |              |              |              |              |              |              |              |              |              |              |                | \$ | 367,391   |
| Other Purch Svcs (Tuition, OE) |                   |              |              |              |              |              |              |              |              |              |              |              |                | \$ | -         |
| Supplies, Capital Equipment    | \$<br>346,874     |              |              |              |              |              |              |              |              |              |              |              |                | \$ | 346,874   |
| Debt Service                   |                   |              |              |              |              |              |              |              |              |              |              |              |                | \$ | -         |
| AEA Flowthrough                | \$<br>-           |              |              |              |              |              |              |              |              |              |              |              |                | \$ | -         |
| Total Monthly Expendidtures    | \$<br>2,534,927   | \$ -         | \$ -         | \$ -         | \$ -         | \$ -         | \$ -         | \$ -         | \$ -         | \$ -         | \$ -         | \$ -         | \$ -           | \$ | 2,534,927 |
| Total YTD Expenditures         | \$<br>2,534,927   | \$ 2,534,927 | \$ 2,534,927 | \$ 2,534,927 | \$ 2,534,927 | \$ 2,534,927 | \$ 2,534,927 | \$ 2,534,927 | \$ 2,534,927 | \$ 2,534,927 | \$ 2,534,927 | \$ 2,534,927 | \$ 2,534,927   | _  |           |
|                                |                   |              |              | •            | •            |              | •            |              |              |              | •            |              |                | _  |           |
| Monthly Gain/(Loss)            | \$<br>(2,501,904) | \$ -         | \$ -         | \$ -         | \$ -         | \$ -         | \$ -         | \$ -         | \$ -         | \$ -         | \$ -         | \$ -         | \$ -           |    |           |

\$ (2,501,904) \$ (2,501,904) \$ (2,501,904) \$ (2,501,904) \$ (2,501,904) \$ (2,501,904) \$ (2,501,904) \$ (2,501,904) \$ (2,501,904) \$ (2,501,904) \$ (2,501,904) \$ (2,501,904) \$ (2,501,904) \$ (2,501,904) \$ (2,501,904) \$ (2,501,904) \$ (2,501,904) \$ (2,501,904) \$ (2,501,904) \$ (2,501,904) \$ (2,501,904) \$ (2,501,904) \$ (2,501,904) \$ (2,501,904) \$ (2,501,904) \$ (2,501,904) \$ (2,501,904) \$ (2,501,904) \$ (2,501,904) \$ (2,501,904) \$ (2,501,904) \$ (2,501,904) \$ (2,501,904) \$ (2,501,904) \$ (2,501,904) \$ (2,501,904) \$ (2,501,904) \$ (2,501,904) \$ (2,501,904) \$ (2,501,904) \$ (2,501,904) \$ (2,501,904) \$ (2,501,904) \$ (2,501,904) \$ (2,501,904) \$ (2,501,904) \$ (2,501,904) \$ (2,501,904) \$ (2,501,904) \$ (2,501,904) \$ (2,501,904) \$ (2,501,904) \$ (2,501,904) \$ (2,501,904) \$ (2,501,904) \$ (2,501,904) \$ (2,501,904) \$ (2,501,904) \$ (2,501,904) \$ (2,501,904) \$ (2,501,904) \$ (2,501,904) \$ (2,501,904) \$ (2,501,904) \$ (2,501,904) \$ (2,501,904) \$ (2,501,904) \$ (2,501,904) \$ (2,501,904) \$ (2,501,904) \$ (2,501,904) \$ (2,501,904) \$ (2,501,904) \$ (2,501,904) \$ (2,501,904) \$ (2,501,904) \$ (2,501,904) \$ (2,501,904) \$ (2,501,904) \$ (2,501,904) \$ (2,501,904) \$ (2,501,904) \$ (2,501,904) \$ (2,501,904) \$ (2,501,904) \$ (2,501,904) \$ (2,501,904) \$ (2,501,904) \$ (2,501,904) \$ (2,501,904) \$ (2,501,904) \$ (2,501,904) \$ (2,501,904) \$ (2,501,904) \$ (2,501,904) \$ (2,501,904) \$ (2,501,904) \$ (2,501,904) \$ (2,501,904) \$ (2,501,904) \$ (2,501,904) \$ (2,501,904) \$ (2,501,904) \$ (2,501,904) \$ (2,501,904) \$ (2,501,904) \$ (2,501,904) \$ (2,501,904) \$ (2,501,904) \$ (2,501,904) \$ (2,501,904) \$ (2,501,904) \$ (2,501,904) \$ (2,501,904) \$ (2,501,904) \$ (2,501,904) \$ (2,501,904) \$ (2,501,904) \$ (2,501,904) \$ (2,501,904) \$ (2,501,904) \$ (2,501,904) \$ (2,501,904) \$ (2,501,904) \$ (2,501,904) \$ (2,501,904) \$ (2,501,904) \$ (2,501,904) \$ (2,501,904) \$ (2,501,904) \$ (2,501,904) \$ (2,501,904) \$ (2,501,904) \$ (2,501,904) \$ (2,501,904) \$ (2,501,904) \$ (2,501,904) \$ (2,501,904) \$ (2,501,904) \$ (2,501,904) \$ (2,501,904) \$ (2,501,904) \$ (2,501,904) \$ (2,501,904) \$ (2,501,904) \$ (2,501,904) \$ (

YTD Gain/(Loss)

Page 1 of 15