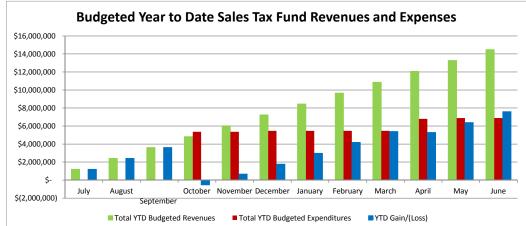

#### Monthly Actual Revenues, Expenditures and Budget Comparison Sioux City Community School District FY 2018 - General Fund

|                             |               |    |         |              |    |               |    |            | Bud           | dge | t          |                   |      |             |                |                |      |             |                |      |             |
|-----------------------------|---------------|----|---------|--------------|----|---------------|----|------------|---------------|-----|------------|-------------------|------|-------------|----------------|----------------|------|-------------|----------------|------|-------------|
| Revenue                     | July          | ,  | August  | September    | r  | October       | 1  | November   | December      |     | January    | February          |      | March       | April          | May            | Т    | June        | Fiscal Accrual |      | Total       |
| State Aid                   | \$<br>-       | \$ | -       | \$ 11,794,34 | 47 | \$ 11,794,347 | \$ | 11,794,347 | \$ 11,794,347 | \$  | 11,794,347 | \$<br>11,794,347  | \$   | 11,794,347  | \$ 11,794,347  | \$ 11,794,347  | \$   | 11,794,347  |                | \$ : | 117,943,466 |
| Property Taxes (A&L 15.12)  | \$<br>-       | \$ | -       | \$ 3,401,94  | 47 | \$ 3,401,947  | \$ | 3,401,947  | \$ 3,401,947  | \$  | 3,401,947  | \$<br>3,401,947   | \$   | 3,401,947   | \$ 3,401,947   | \$ 3,401,947   | \$   | 3,401,947   |                | \$   | 34,019,466  |
| Income Surtaxes (A&L 10.17) |               |    |         | \$ 180,00    | 00 | \$ 180,000    | \$ | 180,000    | \$ 180,000    | \$  | 180,000    | \$<br>180,000     | \$   | 180,000     | \$ 180,000     | \$ 180,000     | ) \$ | 180,000     |                | \$   | 1,800,000   |
| Sales Tax                   |               |    |         |              |    |               |    |            |               |     |            |                   |      |             |                |                |      |             |                | \$   | -           |
| State Categorical Funds     |               |    |         | \$ 140,00    | 00 | \$ 140,000    | \$ | 140,000    | \$ 140,000    | \$  | 140,000    | \$<br>140,000     | \$   | 140,000     | \$ 140,000     | \$ 140,000     | ı \$ | 140,000     |                | \$   | 1,400,000   |
| Federal Funds               |               |    |         | \$ 962,50    | 00 | \$ 962,500    | \$ | 962,500    | \$ 962,500    | \$  | 962,500    | \$<br>962,500     | \$   | 962,500     | \$ 962,500     | \$ 962,500     | ) \$ | 962,500     |                | \$   | 9,625,000   |
| Tuition                     |               |    |         | \$ 250,00    | 00 | \$ 250,000    | \$ | 250,000    | \$ 250,000    | \$  | 250,000    | \$<br>250,000     | \$   | 250,000     | \$ 250,000     | \$ 250,000     | ) \$ | 250,000     |                | \$   | 2,500,000   |
| Other                       | \$<br>193,333 | \$ | 193,333 | \$ 193,33    | 33 | \$ 193,333    | \$ | 193,333    | \$ 193,333    | \$  | 193,333    | \$<br>193,333     | \$   | 193,333     | \$ 193,333     | \$ 193,333     | \$   | 193,333     |                | \$   | 2,320,000   |
| Total Monthly Revenues      | \$<br>193,333 | \$ | 193,333 | \$ 16,922,12 | 27 | \$ 16,922,127 | \$ | 16,922,127 | \$ 16,922,127 | \$  | 16,922,127 | \$<br>16,922,127  | \$   | 16,922,127  | \$ 16,922,127  | \$ 16,922,127  | \$   | 16,922,127  |                | \$ 1 | 169,607,932 |
| Total YTD Revenues          | \$<br>193,333 | \$ | 386,667 | \$ 17,308,79 | 93 | \$ 34,230,920 | \$ | 51,153,046 | \$ 68,075,173 | \$  | 84,997,299 | \$<br>101,919,426 | \$ : | 118,841,552 | \$ 135,763,679 | \$ 152,685,805 | , \$ | 169,607,932 | \$ 169,607,932 |      |             |