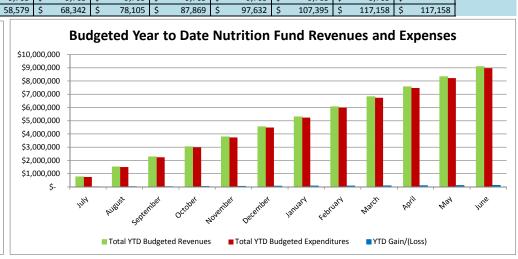

| Monthly Actual Revenues, Expenditures and Budget Comparison Sioux City Community School District FY 2018 | - General Fund |
|----------------------------------------------------------------------------------------------------------|----------------|
|----------------------------------------------------------------------------------------------------------|----------------|

|                             |              |           |           |           |           | Act       | ual       |           |           |           |           |           |             |      |        |
|-----------------------------|--------------|-----------|-----------|-----------|-----------|-----------|-----------|-----------|-----------|-----------|-----------|-----------|-------------|------|--------|
| Revenue                     | July         | August    | September | October   | November  | December  | January   | February  | March     | April     | May       | June      | Fiscal Accr | ual  | Total  |
| State Aid (A&L 9.11)        |              |           |           |           |           |           |           |           |           |           |           |           |             | \$   | -      |
| Property Taxes (A&L 15.12)  |              |           |           |           |           |           |           |           |           |           |           |           |             | \$   | -      |
| Income Surtaxes (A&L 10.17) |              |           |           |           |           |           |           |           |           |           |           |           |             | \$   | -      |
| Sales Tax                   |              |           |           |           |           |           |           |           |           |           |           |           |             | \$   | -      |
| State Categorical Funds     |              |           |           |           |           |           |           |           |           |           |           |           |             | \$   | -      |
| Federal Funds               |              |           |           |           |           |           |           |           |           |           |           |           |             | \$   | -      |
| Tuition                     | \$<br>6,740  |           |           |           |           |           |           |           |           |           |           |           |             | \$   | 6,740  |
| Other                       | \$<br>26,283 |           |           |           |           |           |           |           |           |           |           |           |             | \$   | 26,283 |
| Total Monthly Revenues      | \$<br>33,023 | \$ -      | \$ -      | \$ -      | \$ -      | \$ -      | \$ -      | \$ -      | \$ -      | \$ -      | \$ -      | \$ -      | \$          | - \$ | 33,023 |
| Total YTD Revenues          | \$<br>33,023 | \$ 33,023 | \$ 33,023 | \$ 33,023 | \$ 33,023 | \$ 33,023 | \$ 33,023 | \$ 33,023 | \$ 33,023 | \$ 33,023 | \$ 33,023 | \$ 33,023 | 3 \$ 33,    | 023  |        |

| Expenditures                   | July              | August       | September    | October      | November     | December     | January      | February     | March        | April        | May          | June         | Fiscal Accrual |    | Total     |
|--------------------------------|-------------------|--------------|--------------|--------------|--------------|--------------|--------------|--------------|--------------|--------------|--------------|--------------|----------------|----|-----------|
| Salaries & Benefits            | \$<br>1,820,662   |              |              |              |              |              |              |              |              |              |              |              |                | \$ | 1,820,662 |
| Prof/Prop Services/Misc.       | \$<br>367,391     |              |              |              |              |              |              |              |              |              |              |              |                | \$ | 367,391   |
| Other Purch Svcs (Tuition, OE) |                   |              |              |              |              |              |              |              |              |              |              |              |                | \$ | -         |
| Supplies, Capital Equipment    | \$<br>346,874     |              |              |              |              |              |              |              |              |              |              |              |                | \$ | 346,874   |
| Debt Service                   |                   |              |              |              |              |              |              |              |              |              |              |              |                | \$ | -         |
| AEA Flowthrough                | \$<br>-           |              |              |              |              |              |              |              |              |              |              |              |                | \$ | -         |
| Total Monthly Expendidtures    | \$<br>2,534,927   | \$ -         | \$ -         | \$ -         | \$ -         | \$ -         | \$ -         | \$ -         | \$ -         | \$ -         | \$ -         | \$ -         | \$ -           | \$ | 2,534,927 |
| Total YTD Expenditures         | \$<br>2,534,927   | \$ 2,534,927 | \$ 2,534,927 | \$ 2,534,927 | \$ 2,534,927 | \$ 2,534,927 | \$ 2,534,927 | \$ 2,534,927 | \$ 2,534,927 | \$ 2,534,927 | \$ 2,534,927 | \$ 2,534,927 | \$ 2,534,927   | _  |           |
|                                |                   |              |              | •            | •            |              | •            |              |              |              | •            |              |                | _  |           |
| Monthly Gain/(Loss)            | \$<br>(2,501,904) | \$ -         | \$ -         | \$ -         | \$ -         | \$ -         | \$ -         | \$ -         | \$ -         | \$ -         | \$ -         | \$ -         | \$ -           |    |           |