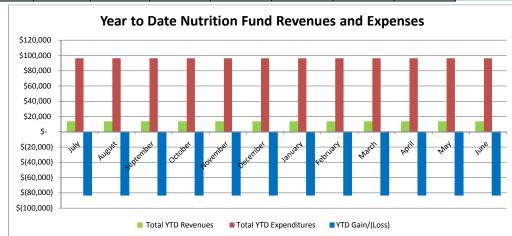

| Check registers       |           | \$             | 1,261,792.77 |
|-----------------------|-----------|----------------|--------------|
| Expenditures by Fund: | Date      |                | Amount       |
| General Fund          |           |                |              |
| Check register        | 8/10/2017 | \$             | 259,046.07   |
| Check register        | 8/16/2017 |                | 159,228.70   |
|                       |           | \$             | 418,274.77   |
| Management Fund       |           |                |              |
| Check register        | 8/16/2017 | \$             | 80,029.00    |
| Sales Tax Fund        |           |                |              |
| Check register        | 8/10/2017 | \$             | 232,341.31   |
| Check register        | 8/16/2017 |                | 146,614.05   |
|                       |           | \$             | 378,955.36   |
| PPEL Fund             |           |                |              |
| Check register        | 8/10/2017 | \$             | 317,936.00   |
| School Nutrition Fund |           |                |              |
| Check register        | 8/10/2017 | \$             | 25,891.05    |
| Check register        | 8/16/2017 | \$             | 10,982.06    |
|                       |           | \$<br>\$<br>\$ | 36,873.11    |
| Activity Funds        |           |                |              |
| Check register        | 8/10/2017 | \$             | 6,325.25     |
| Check register        | 8/16/2017 | ,<br>\$        | 23,399.28    |
| J                     |           | \$<br>\$<br>\$ | 29,724.53    |
| Total All Funds       |           | \$             | 1,261,792.77 |