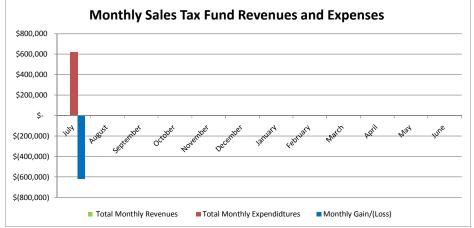

| Check registers       |           | \$             | 1,261,792.77 |
|-----------------------|-----------|----------------|--------------|
| Expenditures by Fund: | Date      |                | Amount       |
| General Fund          |           |                |              |
| Check register        | 8/10/2017 | \$             | 259,046.07   |
| Check register        | 8/16/2017 |                | 159,228.70   |
|                       |           | \$             | 418,274.77   |
| Management Fund       |           |                |              |
| Check register        | 8/16/2017 | \$             | 80,029.00    |
| Sales Tax Fund        |           |                |              |
| Check register        | 8/10/2017 | \$             | 232,341.31   |
| Check register        | 8/16/2017 |                | 146,614.05   |
|                       |           | \$             | 378,955.36   |
| PPEL Fund             |           |                |              |
| Check register        | 8/10/2017 | \$             | 317,936.00   |
| School Nutrition Fund |           |                |              |
| Check register        | 8/10/2017 | \$             | 25,891.05    |
| Check register        | 8/16/2017 | \$             | 10,982.06    |
|                       |           | \$<br>\$<br>\$ | 36,873.11    |
| Activity Funds        |           |                |              |
| Check register        | 8/10/2017 | \$             | 6,325.25     |
| Check register        | 8/16/2017 | ,<br>\$        | 23,399.28    |
| J                     |           | \$<br>\$<br>\$ | 29,724.53    |
| Total All Funds       |           | \$             | 1,261,792.77 |