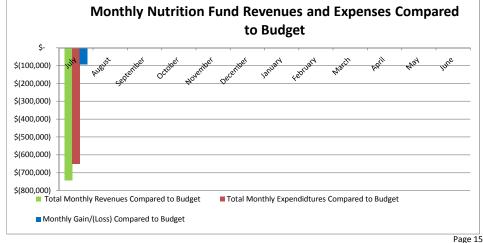

| Check registers       |           | \$             | 1,261,792.77 |
|-----------------------|-----------|----------------|--------------|
| Expenditures by Fund: | Date      |                | Amount       |
| General Fund          |           |                |              |
| Check register        | 8/10/2017 | \$             | 259,046.07   |
| Check register        | 8/16/2017 |                | 159,228.70   |
|                       |           | \$             | 418,274.77   |
| Management Fund       |           |                |              |
| Check register        | 8/16/2017 | \$             | 80,029.00    |
| Sales Tax Fund        |           |                |              |
| Check register        | 8/10/2017 | \$             | 232,341.31   |
| Check register        | 8/16/2017 |                | 146,614.05   |
|                       |           | \$             | 378,955.36   |
| PPEL Fund             |           |                |              |
| Check register        | 8/10/2017 | \$             | 317,936.00   |
| School Nutrition Fund |           |                |              |
| Check register        | 8/10/2017 | \$             | 25,891.05    |
| Check register        | 8/16/2017 | \$             | 10,982.06    |
|                       |           | \$<br>\$<br>\$ | 36,873.11    |
| Activity Funds        |           |                |              |
| Check register        | 8/10/2017 | \$             | 6,325.25     |
| Check register        | 8/16/2017 | ,<br>\$        | 23,399.28    |
| J                     |           | \$<br>\$<br>\$ | 29,724.53    |
| Total All Funds       |           | \$             | 1,261,792.77 |