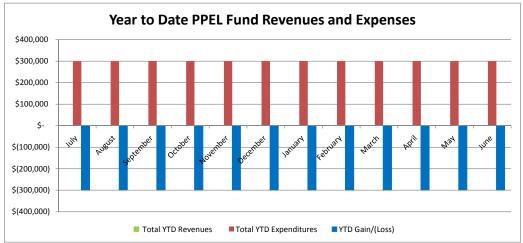

98,899 | \$ | 298,899 | \$ | 298,899 | \$<br>298,899 | \$<br>298,899 | \$<br>298,899 | \$<br>298,899 | \$   | 298,899    |               |
|                                |                 |      |         |     |         |       |        |      |         |    |         |    |         |    |         |               |               |               |               |      |            |               |
| Monthly Gain/(Loss)            | \$<br>(298,899) | \$   | -       | \$  | -       | \$    | -      | \$   | -       | \$ | -       | \$ | -       | \$ | -       | \$<br>-       | \$<br>-       | \$<br>-       | \$<br>-       | \$   | -          |               |

(298,899) \$

(298,899) \$

(298,899) \$ (298,899) \$ (298,899) \$ (298,899) \$ (298,899) \$



\$ (298,899) \$

YTD Gain/(Loss)



(298,899) \$

(298,899) \$

(298,899) \$ (298,899)

Page 7 of 15

#### Monthly Actual Revenues, Expenditures and Budget Comparison Sioux City Community School District FY 2018 - PPEL Fund

|                             |       |        |           |         | Ac       | tual Compa | red to Budg | get      |       |       |       |       |                |    |      |
|-----------------------------|-------|--------|-----------|---------|----------|------------|-------------|----------|-------|-------|-------|-------|----------------|----|------|
| Revenue                     | July  | August | September | October | November | December   | January     | February | March | April | May   | June  | Fiscal Accrual | T  | otal |
| State Aid (A&L 9.11)        |       |        |           |