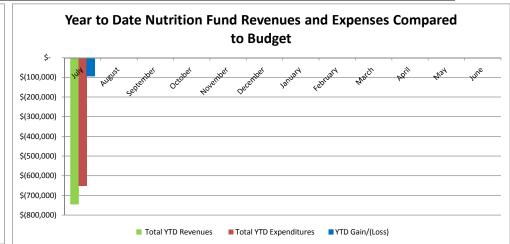

| Check registers       |           | \$             | 1,261,792.77 |
|-----------------------|-----------|----------------|--------------|
| Expenditures by Fund: | Date      |                | Amount       |
| General Fund          |           |                |              |
| Check register        | 8/10/2017 | \$             | 259,046.07   |
| Check register        | 8/16/2017 |                | 159,228.70   |
|                       |           | \$             | 418,274.77   |
| Management Fund       |           |                |              |
| Check register        | 8/16/2017 | \$             | 80,029.00    |
| Sales Tax Fund        |           |                |              |
| Check register        | 8/10/2017 | \$             | 232,341.31   |
| Check register        | 8/16/2017 |                | 146,614.05   |
|                       |           | \$             | 378,955.36   |
| PPEL Fund             |           |                |              |
| Check register        | 8/10/2017 | \$             | 317,936.00   |
| School Nutrition Fund |           |                |              |
| Check register        | 8/10/2017 | \$             | 25,891.05    |
| Check register        | 8/16/2017 | \$             | 10,982.06    |
|                       |           | \$<br>\$<br>\$ | 36,873.11    |
| Activity Funds        |           |                |              |
| Check register        | 8/10/2017 | \$             | 6,325.25     |
| Check register        | 8/16/2017 | ,<br>\$        | 23,399.28    |
| J                     |           | \$<br>\$<br>\$ | 29,724.53    |
| Total All Funds       |           | \$             | 1,261,792.77 |