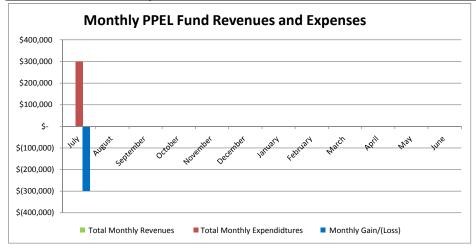

9 | 98,899 | \$ 2 | 298,899 | \$ | 298,899 | \$ | 298,899 | \$ | 298,899 | \$<br>298,899 | \$<br>298,899 | \$<br>298,899 | \$<br>298,899 | \$   | 298,899    |               |
|                                |                 |      |         |     |         |       |        |      |         |    |         |    |         |    |         |               |               |               |               |      |            |               |
| Monthly Gain/(Loss)            | \$<br>(298,899) | \$   | -       | \$  | -       | \$    | -      | \$   | -       | \$ | -       | \$ | -       | \$ | -       | \$<br>-       | \$<br>-       | \$<br>-       | \$<br>-       | \$   | -          |               |

(298,899) \$

(298,899) \$

(298,899) \$ (298,899) \$ (298,899) \$ (298,899) \$ (298,899) \$



\$ (298,899) \$

YTD Gain/(Loss)



(298,899) \$

(298,899) \$

(298,899) \$ (298,899)

Page 7 of 15

#### Monthly Actual Revenues, Expenditures and Budget Comparison Sioux City Community School District FY 2018 - PPEL Fund

|                             |       |        |           |         | Ac       | tual Compa | red to Budg | get      |       |       |       |       |                |    |      |
|-----------------------------|-------|--------|-----------|---------|----------|------------|-------------|----------|-------|-------|-------|-------|----------------|----|------|
| Revenue                     | July  | August | September | October | November | December   | January     | February | March | April | May   | June  | Fiscal Accrual | T  | otal |
| State Aid (A&L 9.11)