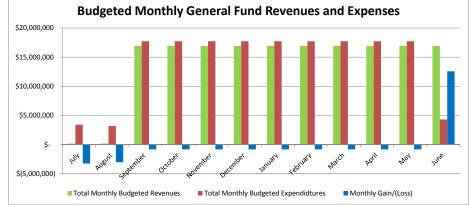

| Monthly Actual Revenues, Expenditures and Budget Comparison Sioux City Community School District FY 2018 | - General Fund |
|----------------------------------------------------------------------------------------------------------|----------------|
|----------------------------------------------------------------------------------------------------------|----------------|

|                             |              |           |           |           |           | Act       | ual       |           |           |           |           |           |             |      |        |
|-----------------------------|--------------|-----------|-----------|-----------|-----------|-----------|-----------|-----------|-----------|-----------|-----------|-----------|-------------|------|--------|
| Revenue                     | July         | August    | September | October   | November  | December  | January   | February  | March     | April     | May       | June      | Fiscal Accr | ual  | Total  |
| State Aid (A&L 9.11)        |              |           |           |           |           |           |           |           |           |           |           |           |             | \$   | -      |
| Property Taxes (A&L 15.12)  |              |           |           |           |           |           |           |           |           |           |           |           |             | \$   | -      |
| Income Surtaxes (A&L 10.17) |              |           |           |           |           |           |           |           |           |           |           |           |             | \$   | -      |
| Sales Tax                   |              |           |           |           |           |           |           |           |           |           |           |           |             | \$   | -      |
| State Categorical Funds     |              |           |           |           |           |           |           |           |           |           |           |           |             | \$   | -      |
| Federal Funds               |              |           |           |           |           |           |           |           |           |           |           |           |             | \$   | -      |
| Tuition                     | \$<br>6,740  |           |           |           |           |           |           |           |           |           |           |           |             | \$   | 6,740  |
| Other                       | \$<br>26,283 |           |           |           |           |           |           |           |           |           |           |           |             | \$   | 26,283 |
| Total Monthly Revenues      | \$<br>33,023 | \$ -      | \$ -      | \$ -      | \$ -      | \$ -      | \$ -      | \$ -      | \$ -      | \$ -      | \$ -      | \$ -      | \$          | - \$ | 33,023 |
| Total YTD Revenues          | \$<br>33,023 | \$ 33,023 | \$ 33,023 | \$ 33,023 | \$ 33,023 | \$ 33,023 | \$ 33,023 | \$ 33,023 | \$ 33,023 | \$ 33,023 | \$ 33,023 | \$ 33,023 | 3 \$ 33,    | 023  |        |

| Expenditures                   | July              | August       | September    | October      | November     | December     | January      | February     | March        | April        | May          | June         | Fiscal Accrual |    | Total     |
|--------------------------------|-------------------|--------------|--------------|--------------|--------------|--------------|--------------|--------------|--------------|--------------|--------------|--------------|----------------|----|-----------|
| Salaries & Benefits            | \$<br>1,820,662   |              |              |              |              |              |              |              |              |              |              |              |                | \$ | 1,820,662 |
| Prof/Prop Services/Misc.       | \$<br>367,391     |              |              |              |              |              |              |              |              |              |              |              |                | \$ | 367,391   |
| Other Purch Svcs (Tuition, OE) |                   |              |              |              |              |              |              |              |              |              |              |              |                | \$ | -         |
| Supplies, Capital Equipment    | \$<br>346,874     |              |              |              |              |              |              |              |              |              |              |              |                | \$ | 346,874   |
| Debt Service                   |                   |              |              |              |              |              |              |              |              |              |              |              |                | \$ | -         |
| AEA Flowthrough                | \$<br>-           |              |              |              |              |              |              |              |              |              |              |              |                | \$ | -         |
| Total Monthly Expendidtures    | \$<br>2,534,927   | \$ -         | \$ -         | \$ -         | \$ -         | \$ -         | \$ -         | \$ -         | \$ -         | \$ -         | \$ -         | \$ -         | \$ -           | \$ | 2,534,927 |
| Total YTD Expenditures         | \$<br>2,534,927   | \$ 2,534,927 | \$ 2,534,927 | \$ 2,534,927 | \$ 2,534,927 | \$ 2,534,927 | \$ 2,534,927 | \$ 2,534,927 | \$ 2,534,927 | \$ 2,534,927 | \$ 2,534,927 | \$ 2,534,927 | \$ 2,534,927   | _  |           |
|                                |                   |              |              | •            | •            |              | •            |              |              |              | •            |              |                | _  |           |
| Monthly Gain/(Loss)            | \$<br>(2,501,904) | \$ -         | \$ -         | \$ -         | \$ -         | \$ -         | \$ -         | \$ -         | \$ -         | \$ -         | \$ -         | \$ -         | \$ -           |    |           |

#### Monthly Actual Revenues, Expenditures and Budget Comparison Sioux City Community School District FY 2018 - General Fund

|                             |               |    |         |              |    |               |    |            | Bud           | dge | t          |                   |      |             |                |                |      |             |                |      |             |
|-----------------------------|---------------|----|---------|--------------|----|---------------|----|------------|---------------|-----|------------|-------------------|------|-------------|----------------|----------------|------|-------------|----------------|------|-------------|
| Revenue                     | July          | ,  | August  | September    | r  | October       | 1  | November   | December      |     | January    | February          |      | March       | April          | May            | Т    | June        | Fiscal Accrual |      | Total       |
| State Aid                   | \$<br>-       | \$ | -       | \$ 11,794,34 | 47 | \$ 11,794,347 | \$ | 11,794,347 | \$ 11,794,347 | \$  | 11,794,347 | \$<br>11,794,347  | \$   | 11,794,347  | \$ 11,794,347  | \$ 11,794,347  | \$   | 11,794,347  |                | \$ : | 117,943,466 |
| Property Taxes (A&L 15.12)  | \$<br>-       | \$ | -       | \$ 3,401,94  | 47 | \$ 3,401,947  | \$ | 3,401,947  | \$ 3,401,947  | \$  | 3,401,947  | \$<br>3,401,947   | \$   | 3,401,947   | \$ 3,401,947   | \$ 3,401,947   | \$   | 3,401,947   |                | \$   | 34,019,466  |
| Income Surtaxes (A&L 10.17) |               |    |         | \$ 180,00    | 00 | \$ 180,000    | \$ | 180,000    | \$ 180,000    | \$  | 180,000    | \$<br>180,000     | \$   | 180,000     | \$ 180,000     | \$ 180,000     | ) \$ | 180,000     |                | \$   | 1,800,000   |
| Sales Tax                   |               |    |         |              |    |               |    |            |               |     |            |                   |      |             |                |                |      |             |                | \$   | -           |
| State Categorical Funds     |               |    |         | \$ 140,00    | 00 | \$ 140,000    | \$ | 140,000    | \$ 140,000    | \$  | 140,000    | \$<br>140,000     | \$   | 140,000     | \$ 140,000     | \$ 140,000     | ı \$ | 140,000     |                | \$   | 1,400,000   |
| Federal Funds               |               |    |         | \$ 962,50    | 00 | \$ 962,500    | \$ | 962,500    | \$ 962,500    | \$  | 962,500    | \$<br>962,500     | \$   | 962,500     | \$ 962,500     | \$ 962,500     | ) \$ | 962,500     |                | \$   | 9,625,000   |
| Tuition                     |               |    |         | \$ 250,00    | 00 | \$ 250,000    | \$ | 250,000    | \$ 250,000    | \$  | 250,000    | \$<br>250,000     | \$   | 250,000     | \$ 250,000     | \$ 250,000     | ) \$ | 250,000     |                | \$   | 2,500,000   |
| Other                       | \$<br>193,333 | \$ | 193,333 | \$ 193,33    | 33 | \$ 193,333    | \$ | 193,333    | \$ 193,333    | \$  | 193,333    | \$<br>193,333     | \$   | 193,333     | \$ 193,333     | \$ 193,333     | \$   | 193,333     |                | \$   | 2,320,000   |
| Total Monthly Revenues      | \$<br>193,333 | \$ | 193,333 | \$ 16,922,12 | 27 | \$ 16,922,127 | \$ | 16,922,127 | \$ 16,922,127 | \$  | 16,922,127 | \$<br>16,922,127  | \$   | 16,922,127  | \$ 16,922,127  | \$ 16,922,127  | \$   | 16,922,127  |                | \$ 1 | 169,607,932 |
| Total YTD Revenues          | \$<br>193,333 | \$ | 386,667 | \$ 17,308,79 | 93 | \$ 34,230,920 | \$ | 51,153,046 | \$ 68,075,173 | \$  | 84,997,299 | \$<br>101,919,426 | \$ : | 118,841,552 | \$ 135,763,679 | \$ 152,685,805 | , \$ | 169,607,932 | \$ 169,607,932 |      |             |