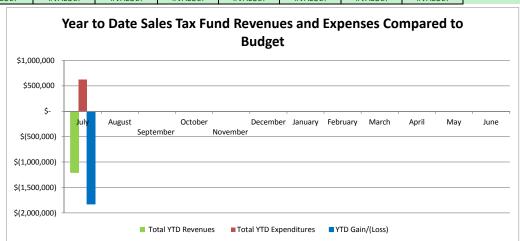

| Monthly Actual Revenues, Expenditures and Budget Comparison Sioux City Community School District FY 2018 | - General Fund |
|----------------------------------------------------------------------------------------------------------|----------------|
|----------------------------------------------------------------------------------------------------------|----------------|

|                             |              |           |           |           |           | Act       | ual       |           |           |           |           |           |             |      |        |
|-----------------------------|--------------|-----------|-----------|-----------|-----------|-----------|-----------|-----------|-----------|-----------|-----------|-----------|-------------|------|--------|
| Revenue                     | July         | August    | September | October   | November  | December  | January   | February  | March     | April     | May       | June      | Fiscal Accr | ual  | Total  |
| State Aid (A&L 9.11)        |              |           |           |           |           |           |           |           |           |           |           |           |             | \$   | -      |
| Property Taxes (A&L 15.12)  |              |           |           |           |           |           |           |           |           |           |           |           |             | \$   | -      |
| Income Surtaxes (A&L 10.17) |              |           |           |           |           |           |           |           |           |           |           |           |             | \$   | -      |
| Sales Tax                   |              |           |           |           |           |           |           |           |           |           |           |           |             | \$   | -      |
| State Categorical Funds     |              |           |           |           |           |           |           |           |           |           |           |           |             | \$   | -      |
| Federal Funds               |              |           |           |           |           |           |           |           |           |           |           |           |             | \$   | -      |
| Tuition                     | \$<br>6,740  |           |           |           |           |           |           |           |           |           |           |           |             | \$   | 6,740  |
| Other                       | \$<br>26,283 |           |           |           |           |           |           |           |           |           |           |           |             | \$   | 26,283 |
| Total Monthly Revenues      | \$<br>33,023 | \$ -      | \$ -      | \$ -      | \$ -      | \$ -      | \$ -      | \$ -      | \$ -      | \$ -      | \$ -      | \$ -      | \$          | - \$ | 33,023 |
| Total YTD Revenues          | \$<br>33,023 | \$ 33,023 | \$ 33,023 | \$ 33,023 | \$ 33,023 | \$ 33,023 | \$ 33,023 | \$ 33,023 | \$ 33,023 | \$ 33,023 | \$ 33,023 | \$ 33,023 | 3 \$ 33,    | 023  |        |

| Expenditures                   | July              | August       | September    | October      | November     | December     | January      | February     | March        | April        | May          | June         | Fiscal Accrual |    | Total     |
|--------------------------------|-------------------|--------------|--------------|--------------|--------------|--------------|--------------|--------------|--------------|--------------|--------------|--------------|----------------|----|-----------|
| Salaries & Benefits            | \$<br>1,820,662   |              |              |              |              |              |              |              |              |              |              |              |                | \$ | 1,820,662 |
| Prof/Prop Services/Misc.       | \$<br>367,391     |              |              |              |              |              |              |              |              |              |              |              |                | \$ | 367,391   |
| Other Purch Svcs (Tuition, OE) |                   |              |              |              |              |              |              |              |              |              |              |              |                | \$ | -         |
| Supplies, Capital Equipment    | \$<br>346,874     |              |              |              |              |              |              |              |              |              |              |              |                | \$ | 346,874   |
| Debt Service                   |                   |              |              |              |              |              |              |              |              |              |              |              |                | \$ | -         |
| AEA Flowthrough                | \$<br>-           |              |              |              |              |              |              |              |              |              |              |              |                | \$ | -         |
| Total Monthly Expendidtures    | \$<br>2,534,927   | \$ -         | \$ -         | \$ -         | \$ -         | \$ -         | \$ -         | \$ -         | \$ -         | \$ -         | \$ -         | \$ -         | \$ -           | \$ | 2,534,927 |
| Total YTD Expenditures         | \$<br>2,534,927   | \$ 2,534,927 | \$ 2,534,927 | \$ 2,534,927 | \$ 2,534,927 | \$ 2,534,927 | \$ 2,534,927 | \$ 2,534,927 | \$ 2,534,927 | \$ 2,534,927 | \$ 2,534,927 | \$ 2,534,927 | \$ 2,534,927   | _  |           |
|                                |                   |              |              | •            | •            |              | •            |              |              |              | •            |              |                | _  |           |
| Monthly Gain/(Loss)            | \$<br>(2,501,904) | \$ -         | \$ -         | \$ -         | \$ -         | \$ -         | \$ -         | \$ -         | \$ -         | \$ -         | \$ -         | \$ -         | \$ -           |    |           |

\$ (2,501,904) \$ (2,501,904) \$ (2,501,904) \$ (2,501,904) \$ (2,501,904) \$ (2,501,904) \$ (2,501,904) \$ (2,501,904) \$ (2,501,904) \$ (2,501,904) \$ (2,501,904) \$ (2,501,904) \$ (2,501,904) \$ (2,501,904) \$ (2,501,904) \$ (2,501,904) \$ (2,501,904) \$ (2,501,904) \$ (2,501,904) \$ (2,501,904) \$ (2,501,904) \$ (2,501,904) \$ (2,501,904) \$ (2,501,904) \$ (2,501,904) \$ (2,501,904) \$ (2,501,904) \$ (2,501,904) \$ (2,501,904) \$ (2,501,904) \$ (2,501,904) \$ (2,501,904) \$ (2,501,904) \$ (2,501,904) \$ (2,501,904) \$ (2,501,904) \$ (2,501,904) \$ (2,501,904) \$ (2,501,904) \$ (2,501,904) \$ (2,501,904) \$ (2,501,904) \$ (2,501,904) \$ (2,501,904) \$ (2,501,904) \$ (2,501,904) \$ (2,501,904) \$ (2,501,904) \$ (2,501,904) \$ (2,501,904) \$ (2,501,904) \$ (2,501,904) \$ (2,501,904) \$ (2,501,904) \$ (2,501,904) \$ (2,501,904) \$ (2,501,904) \$ (2,501,904) \$ (2,501,904) \$ (2,501,904) \$ (2,501,904) \$ (2,501,904) \$ (2,501,904) \$ (2,501,904) \$ (2,501,904) \$ (2,501,904) \$ (2,501,904) \$ (2,501,904) \$ (2,501,904) \$ (2,501,904) \$ (2,501,904) \$ (2,501,904) \$ (2,501,904) \$ (2,501,904) \$ (2,501,904) \$ (2,501,904) \$ (2,501,904) \$ (2,501,904) \$ (2,501,904) \$ (2,501,904) \$ (2,501,904) \$ (2,501,904) \$ (2,501,904) \$ (2,501,904) \$ (2,501,904) \$ (2,501,904) \$ (2,501,904) \$ (2,501,904) \$ (2,501,904) \$ (2,501,904) \$ (2,501,904) \$ (2,501,904) \$ (2,501,904) \$ (2,501,904) \$ (2,501,904) \$ (2,501,904) \$ (2,501,904) \$ (2,501,904) \$ (2,501,904) \$ (2,501,904) \$ (2,501,904) \$ (2,501,904) \$ (2,501,904) \$ (2,501,904) \$ (2,501,904) \$ (2,501,904) \$ (2,501,904) \$ (2,501,904) \$ (2,501,904) \$ (2,501,904) \$ (2,501,904) \$ (2,501,904) \$ (2,501,904) \$ (2,501,904) \$ (2,501,904) \$ (2,501,904) \$ (2,501,904) \$ (2,501,904) \$ (2,501,904) \$ (2,501,904) \$ (2,501,904) \$ (2,501,904) \$ (2,501,904) \$ (2,501,904) \$ (2,501,904) \$ (2,501,904) \$ (2,501,904) \$ (2,501,904) \$ (2,501,904) \$ (2,501,904) \$ (2,501,904) \$ (2,501,904) \$ (2,501,904) \$ (2,501,904) \$ (2,501,904) \$ (2,501,904) \$ (2,501,904) \$ (2,501,904) \$ (2,501,904) \$ (2,501,904) \$ (2,501,904) \$ (2,501,904) \$ (2,501,904) \$ (2,501,904) \$ (2,501,904) \$ (2,501,904) \$ (

YTD Gain/(Loss)

Page 1 of 15