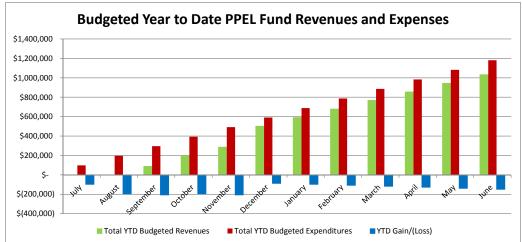

| Monthly Actual Revenues, Expenditures and Budget Comparison Sioux City Community School District FY 2018 | - General Fund |
|----------------------------------------------------------------------------------------------------------|----------------|
|----------------------------------------------------------------------------------------------------------|----------------|

|                             |              |           |           |           |           | Act       | ual       |           |           |           |           |           |             |      |        |
|-----------------------------|--------------|-----------|-----------|-----------|-----------|-----------|-----------|-----------|-----------|-----------|-----------|-----------|-------------|------|--------|
| Revenue                     | July         | August    | September | October   | November  | December  | January   | February  | March     | April     | May       | June      | Fiscal Accr | ual  | Total  |
| State Aid (A&L 9.11)        |              |           |           |           |           |           |           |           |           |           |           |           |             | \$   | -      |
| Property Taxes (A&L 15.12)  |              |           |           |           |           |           |           |           |           |           |           |           |             | \$   | -      |
| Income Surtaxes (A&L 10.17) |              |           |           |           |           |           |           |           |           |           |           |           |             | \$   | -      |
| Sales Tax                   |              |           |           |           |           |           |           |           |           |           |           |           |             | \$   | -      |
| State Categorical Funds     |              |           |           |           |           |           |           |           |           |           |           |           |             | \$   | -      |
| Federal Funds               |              |           |           |           |           |           |           |           |           |           |           |           |             | \$   | -      |
| Tuition                     | \$<br>6,740  |           |           |           |           |           |           |           |           |           |           |           |             | \$   | 6,740  |
| Other                       | \$<br>26,283 |           |           |           |           |           |           |           |           |           |           |           |             | \$   | 26,283 |
| Total Monthly Revenues      | \$<br>33,023 | \$ -      | \$ -      | \$ -      | \$ -      | \$ -      | \$ -      | \$ -      | \$ -      | \$ -      | \$ -      | \$ -      | \$          | - \$ | 33,023 |
| Total YTD Revenues          | \$<br>33,023 | \$ 33,023 | \$ 33,023 | \$ 33,023 | \$ 33,023 | \$ 33,023 | \$ 33,023 | \$ 33,023 | \$ 33,023 | \$ 33,023 | \$ 33,023 | \$ 33,023 | 3 \$ 33,    | 023  |        |

| Expenditures                   | July              | August       | September    | October      | November     | December     | January      | February     | March        | April        | May          | June         | Fiscal Accrual |    | Total     |
|--------------------------------|-------------------|--------------|--------------|--------------|--------------|--------------|--------------|--------------|--------------|--------------|--------------|--------------|----------------|----|-----------|
| Salaries & Benefits            | \$<br>1,820,662   |              |              |              |              |              |              |              |              |              |              |              |                | \$ | 1,820,662 |
| Prof/Prop Services/Misc.       | \$<br>367,391     |              |              |              |              |              |              |              |              |              |              |              |                | \$ | 367,391   |
| Other Purch Svcs (Tuition, OE) |                   |              |              |              |              |              |              |              |              |              |              |              |                | \$ | -         |
| Supplies, Capital Equipment    | \$<br>346,874     |              |              |              |              |              |              |              |              |              |              |              |                | \$ | 346,874   |
| Debt Service                   |                   |              |              |              |              |              |              |              |              |              |              |              |                | \$ | -         |
| AEA Flowthrough                | \$<br>-           |              |              |              |              |              |              |              |              |              |              |              |                | \$ | -         |
| Total Monthly Expendidtures    | \$<br>2,534,927   | \$ -         | \$ -         | \$ -         | \$ -         | \$ -         | \$ -         | \$ -         | \$ -         | \$ -         | \$ -         | \$ -         | \$ -           | \$ | 2,534,927 |
| Total YTD Expenditures         | \$<br>2,534,927   | \$ 2,534,927 | \$ 2,534,927 | \$ 2,534,927 | \$ 2,534,927 | \$ 2,534,927 | \$ 2,534,927 | \$ 2,534,927 | \$ 2,534,927 | \$ 2,534,927 | \$ 2,534,927 | \$ 2,534,927 | \$ 2,534,927   | _  |           |
|                                |                   |              |              | •            | •            |              | •            |              |              |              | •            |              |                | _  |           |
| Monthly Gain/(Loss)            | \$<br>(2,501,904) | \$ -         | \$ -         | \$ -         | \$ -         | \$ -         | \$ -         | \$ -         | \$ -         | \$ -         | \$ -         | \$ -         | \$ -           |    |           |