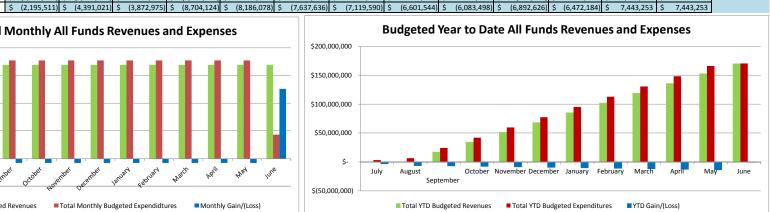

#### Monthly Actual Revenues, Expenditures and Budget Comparison Sioux City Community School District FY 2018 - General Fund

|                             |               |    |         |              |    |               |    |            | Bud           | dge | t          |                   |      |             |                |                |      |             |                |      |             |
|-----------------------------|---------------|----|---------|--------------|----|---------------|----|------------|---------------|-----|------------|-------------------|------|-------------|----------------|----------------|------|-------------|----------------|------|-------------|
| Revenue                     | July          | ,  | August  | September    | r  | October       | 1  | November   | December      |     | January    | February          |      | March       | April          | May            | Т    | June        | Fiscal Accrual |      | Total       |
| State Aid                   | \$<br>-       | \$ | -       | \$ 11,794,34 | 47 | \$ 11,794,347 | \$ | 11,794,347 | \$ 11,794,347 | \$  | 11,794,347 | \$<br>11,794,347  | \$   | 11,794,347  | \$ 11,794,347  | \$ 11,794,347  | \$   | 11,794,347  |                | \$ : | 117,943,466 |
| Property Taxes (A&L 15.12)  | \$<br>-       | \$ | -       | \$ 3,401,94  | 47 | \$ 3,401,947  | \$ | 3,401,947  | \$ 3,401,947  | \$  | 3,401,947  | \$<br>3,401,947   | \$   | 3,401,947   | \$ 3,401,947   | \$ 3,401,947   | \$   | 3,401,947   |                | \$   | 34,019,466  |
| Income Surtaxes (A&L 10.17) |               |    |         | \$ 180,00    | 00 | \$ 180,000    | \$ | 180,000    | \$ 180,000    | \$  | 180,000    | \$<br>180,000     | \$   | 180,000     | \$ 180,000     | \$ 180,000     | ) \$ | 180,000     |                | \$   | 1,800,000   |
| Sales Tax                   |               |    |         |              |    |               |    |            |               |     |            |                   |      |             |                |                |      |             |                | \$   | -           |
| State Categorical Funds     |               |    |         | \$ 140,00    | 00 | \$ 140,000    | \$ | 140,000    | \$ 140,000    | \$  | 140,000    | \$<br>140,000     | \$   | 140,000     | \$ 140,000     | \$ 140,000     | ı \$ | 140,000     |                | \$   | 1,400,000   |
| Federal Funds               |               |    |         | \$ 962,50    | 00 | \$ 962,500    | \$ | 962,500    | \$ 962,500    | \$  | 962,500    | \$<br>962,500     | \$   | 962,500     | \$ 962,500     | \$ 962,500     | ) \$ | 962,500     |                | \$   | 9,625,000   |
| Tuition                     |               |    |         | \$ 250,00    | 00 | \$ 250,000    | \$ | 250,000    | \$ 250,000    | \$  | 250,000    | \$<br>250,000     | \$   | 250,000     | \$ 250,000     | \$ 250,000     | ) \$ | 250,000     |                | \$   | 2,500,000   |
| Other                       | \$<br>193,333 | \$ | 193,333 | \$ 193,33    | 33 | \$ 193,333    | \$ | 193,333    | \$ 193,333    | \$  | 193,333    | \$<br>193,333     | \$   | 193,333     | \$ 193,333     | \$ 193,333     | \$   | 193,333     |                | \$   | 2,320,000   |
| Total Monthly Revenues      | \$<br>193,333 | \$ | 193,333 | \$ 16,922,12 | 27 | \$ 16,922,127 | \$ | 16,922,127 | \$ 16,922,127 | \$  | 16,922,127 | \$<br>16,922,127  | \$   | 16,922,127  | \$ 16,922,127  | \$ 16,922,127  | \$   | 16,922,127  |                | \$ 1 | 169,607,932 |
| Total YTD Revenues          | \$<br>193,333 | \$ | 386,667 | \$ 17,308,79 | 93 | \$ 34,230,920 | \$ | 51,153,046 | \$ 68,075,173 | \$  | 84,997,299 | \$<br>101,919,426 | \$ : | 118,841,552 | \$ 135,763,679 | \$ 152,685,805 | , \$ | 169,607,932 | \$ 169,607,932 |      |             |