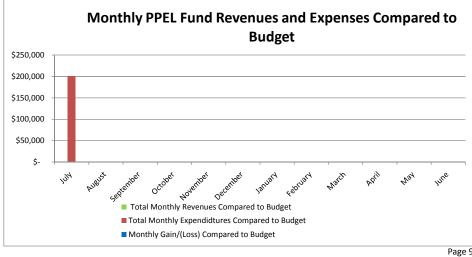

$<br>200,482 |
| Percent of Total Budget        | 25.31%     | 25.31%  | 25.31%    | 25.31%  | 25.31%   | 25.31%   | 25.31%  | 25.31%   | 25.31%  | 25.31%  | 25.31%  | 25.31%  | 25.31%         |               |
|                                |            |         |           |         |          |          |         |          |         |         |         |         |                |               |
| Monthly Gain/(Loss)            | #VALUE!    | #VALUE! | #VALUE!   | #VALUE! | #VALUE!  | #VALUE!  | #VALUE! | #VALUE!  | #VALUE! | #VALUE! | #VALUE! | #VALUE! | #VALUE!        |               |
| YTD Gain/(Loss)                | #VALUE!    | #VALUE! | #VALUE!   | #VALUE! | #VALUE!  | #VALUE!  | #VALUE! | #VALUE!  | #VALUE! | #VALUE! | #VALUE! | #VALUE! | #VALUE!        |               |





Page 9 of 15

#### Monthly Actual Revenues, Expenditures and Budget Comparison Sioux City Community School District FY 2018 - PPEL Fund

|                             |    |    |      |     |     |        |    |         |    |         |    | Bud     | lget |         |    |         |    |         |    |         |               |      |          |      |            |                 |
|-----------------------------|----|----|------|-----|-----|--------|----|---------|----|---------|----|---------|------|---------|----|---------|----|---------|----|---------|---------------|------|----------|------|------------|-----------------|
| Revenue                     | Ju | ly | Augu | ust | Sep | tember | 0  | ctober  | No | vember  | D  | ecember | J    | anuary  | F  | ebruary | ı  | March   |