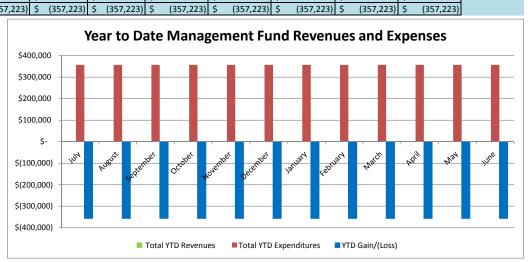

#### **Sioux City Community Schools**

Date: Aug. 28, 2017

To: Dr. Paul Gausman, Superintendent

From: Patty Blankenship, Director of Finance/CFO

RE: Approval of Expenditures

**Recommendation:** That the Board approves the following expenditures:

| Check registers       |           | \$             | 1,261,792.77 |
|-----------------------|-----------|----------------|--------------|
| Expenditures by Fund: | Date      |                | Amount       |
| General Fund          |           |                |              |
| Check register        | 8/10/2017 | \$             | 259,046.07   |
| Check register        | 8/16/2017 |                | 159,228.70   |
|                       |           | \$             | 418,274.77   |
| Management Fund       |           |                |              |
| Check register        | 8/16/2017 | \$             | 80,029.00    |
| Sales Tax Fund        |           |                |              |
| Check register        | 8/10/2017 | \$             | 232,341.31   |
| Check register        | 8/16/2017 |                | 146,614.05   |
|                       |           | \$             | 378,955.36   |
| PPEL Fund             |           |                |              |
| Check register        | 8/10/2017 | \$             | 317,936.00   |
| School Nutrition Fund |           |                |              |
| Check register        | 8/10/2017 | \$             | 25,891.05    |
| Check register        | 8/16/2017 | \$             | 10,982.06    |
|                       |           | \$<br>\$<br>\$ | 36,873.11    |
| Activity Funds        |           |                |              |
| Check register        | 8/10/2017 | \$             | 6,325.25     |
| Check register        | 8/16/2017 | ,<br>\$        | 23,399.28    |
| J                     |           | \$<br>\$<br>\$ | 29,724.53    |
| Total All Funds       |           | \$             | 1,261,792.77 |