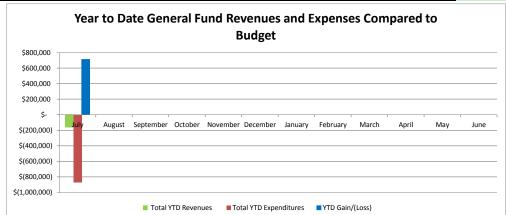

#### Monthly Actual Revenues, Expenditures and Budget Comparison Sioux City Community School District FY 2018 - General Fund

|                             |             |         |           |         | Α        | ctual Compa | red to Budget |          |       |       |       |       |                |                 |
|-----------------------------|-------------|---------|-----------|---------|----------|-------------|---------------|----------|-------|-------|-------|-------|----------------|-----------------|
| Revenue                     | July        | August  | September | October | November | December    | January       | February | March | April | May   | June  | Fiscal Accrual | Total           |
| State Aid (A&L 9.11)        | \$ -        |         |           |         |          |             |               |          |       |       |       |       |                | \$<br>-         |
| Property Taxes (A&L 15.12)  | \$ -        |         |           |         |          |             |               |          |       |       |       |       |                | \$<br>-         |
| Income Surtaxes (A&L 10.17) | \$ -        |         |           |         |          |             |               |          |       |       |       |       |                | \$<br>-         |
| Sales Tax                   | \$ -        |         |           |         |          |             |               |          |       |       |       |       |                | \$<br>-         |
| State Categorical Funds     | \$ -        |         |           |         |          |             |               |          |       |       |       |       |                | \$<br>-         |
| Federal Funds               | \$ -        |         |           |         |          |             |               |          |       |       |       |       |                | \$<br>-         |
| Tuition                     | \$ 6,740    | )       |           |         |          |             |               |          |       |       |       |       |                | \$<br>6,740     |
| Other                       | \$ (167,051 | 1)      |           |         |          |             |               |          |       |       |       |       |                | \$<br>(167,051) |
| Total Monthly Revenues      | \$ (160,311 | 1)      |           |         |          |             |               |          |       |       |       |       |                | \$<br>(160,311) |
| Total YTD Revenues          | \$ (160,311 | 1)      |           |         |          |             |               |          |       |       |       |       |                | \$<br>(160,311) |
| Percent of Total Budget     | 0.029       | % 0.02% | 0.02%     | 0.02%   | 0.02%    | 0.02%       | 0.02%         | 0.02%    | 0.02% | 0.02% | 0.02% | 0.02% | 0.02%          |                 |

| Expenditures                   | July       | August    | September | October | November | December | January | February | March   | April   | May     | June    | Fiscal Accrual | Total           |
|--------------------------------|------------|-----------|-----------|---------|----------|----------|---------|----------|---------|---------|---------|---------|----------------|-----------------|
| Salaries & Benefits            | \$ 220,66  | 2         |           |         |          |          |         |          |         |         |         |         |                | \$<br>220,662   |
| Prof/Prop Services             | \$ (633,89 | 6)        |           |         |          |          |         |          |         |         |         |         |                | \$<br>(633,896) |
| Other Purch Svcs (Tuition, OE) | \$ -       |           |           |         |          |          |         |          |         |         |         |         |                | \$<br>-         |
| Supplies, Capital Equipment    | \$ (258,28 | 7)        |           |         |          |          |         |          |         |         |         |         |                | \$<br>(258,287) |
| Debt Service                   | \$ -       |           |           |         |          |          |         |          |         |         |         |         |                | \$<br>-         |
| AEA Flowthrough                | \$ -       |           |           |         |          |          |         |          |         |         |         |         |                | \$<br>-         |
| Total Monthly Expendidtures    | \$ (871,52 | 2)        |           |         |          |          |         |          |         |         |         |         |                | \$<br>(871,522) |
| Total YTD Expenditures         | \$ (871,52 | 2)        |           |         |          |          |         |          |         |         |         |         |                | \$<br>(871,522) |
| Percent of Total Budget        | 1.49       | % 1.49%   | 1.49%     | 1.49%   | 1.49%    | 1.49%    | 1.49%   | 1.49%    | 1.49%   | 1.49%   | 1.49%   | 1.49%   | 1.49%          |                 |
|                                |            |           |           |         |          |          |         |          |         |         |         |         |                |                 |
| Monthly Gain/(Loss)            | \$ 711.21  | 1 #VALUE! | #VALUE!   | #VALUE! | #VALUE!  | #VALUE!  | #VALUE! | #VALUE!  | #VALUE! | #VALUE! | #VALUE! | #VALUE! | \$ -           |                 |

#VALUE!

#VALUE!

#VALUE!

#VALUE!

711,211 #VALUE! #VALUE!

#VALUE!

#VALUE!

YTD Gain/(Loss)

#VALUE!

#VALUE!

#VALUE!

Page 3 of 15