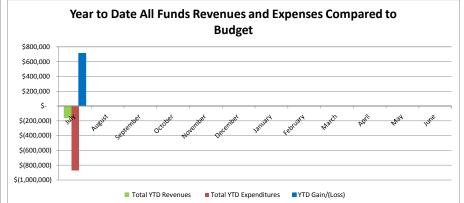

| Monthly Actual Revenues, Expenditures and Budget Comparison Sioux City Community School District FY 2018 | - General Fund |
|----------------------------------------------------------------------------------------------------------|----------------|
|----------------------------------------------------------------------------------------------------------|----------------|

|                             |              |           |           |           |           | Act       | ual       |           |           |           |           |           |             |      |        |
|-----------------------------|--------------|-----------|-----------|-----------|-----------|-----------|-----------|-----------|-----------|-----------|-----------|-----------|-------------|------|--------|
| Revenue                     | July         | August    | September | October   | November  | December  | January   | February  | March     | April     | May       | June      | Fiscal Accr | ual  | Total  |
| State Aid (A&L 9.11)        |              |           |           |           |           |           |           |           |           |           |           |           |             | \$   | -      |
| Property Taxes (A&L 15.12)  |              |           |           |           |           |           |           |           |           |           |           |           |             | \$   | -      |
| Income Surtaxes (A&L 10.17) |              |           |           |           |           |           |           |           |           |           |           |           |             | \$   | -      |
| Sales Tax                   |              |           |           |           |           |           |           |           |           |           |           |           |             | \$   | -      |
| State Categorical Funds     |              |           |           |           |           |           |           |           |           |           |           |           |             | \$   | -      |
| Federal Funds               |              |           |           |           |           |           |           |           |           |           |           |           |             | \$   | -      |
| Tuition                     | \$<br>6,740  |           |           |           |           |           |           |           |           |           |           |           |             | \$   | 6,740  |
| Other                       | \$<br>26,283 |           |           |           |           |           |           |           |           |           |           |           |             | \$   | 26,283 |
| Total Monthly Revenues      | \$<br>33,023 | \$ -      | \$ -      | \$ -      | \$ -      | \$ -      | \$ -      | \$ -      | \$ -      | \$ -      | \$ -      | \$ -      | \$          | - \$ | 33,023 |
| Total YTD Revenues          | \$<br>33,023 | \$ 33,023 | \$ 33,023 | \$ 33,023 | \$ 33,023 | \$ 33,023 | \$ 33,023 | \$ 33,023 | \$ 33,023 | \$ 33,023 | \$ 33,023 | \$ 33,023 | 3 \$ 33,    | 023  |        |

| Expenditures                   | July              | August       | September    | October      | November     | December     | January      | February     | March        | April        | May          | June         | Fiscal Accrual |    | Total     |
|--------------------------------|-------------------|--------------|--------------|--------------|--------------|--------------|--------------|--------------|--------------|--------------|--------------|--------------|----------------|----|-----------|
| Salaries & Benefits            | \$<br>1,820,662   |              |              |              |              |              |              |              |              |              |              |              |                | \$ | 1,820,662 |
| Prof/Prop Services/Misc.       | \$<br>367,391     |              |              |              |              |              |              |              |              |              |              |              |                | \$ | 367,391   |
| Other Purch Svcs (Tuition, OE) |                   |              |              |              |              |              |              |              |              |              |              |              |                | \$ | -         |
| Supplies, Capital Equipment    | \$<br>346,874     |              |              |              |              |              |              |              |              |              |              |              |                | \$ | 346,874   |
| Debt Service                   |                   |              |              |              |              |              |              |              |              |              |              |              |                | \$ | -         |
| AEA Flowthrough                | \$<br>-           |              |              |              |              |              |              |              |              |              |              |              |                | \$ | -         |
| Total Monthly Expendidtures    | \$<br>2,534,927   | \$ -         | \$ -         | \$ -         | \$ -         | \$ -         | \$ -         | \$ -         | \$ -         | \$ -         | \$ -         | \$ -         | \$ -           | \$ | 2,534,927 |
| Total YTD Expenditures         | \$<br>2,534,927   | \$ 2,534,927 | \$ 2,534,927 | \$ 2,534,927 | \$ 2,534,927 | \$ 2,534,927 | \$ 2,534,927 | \$ 2,534,927 | \$ 2,534,927 | \$ 2,534,927 | \$ 2,534,927 | \$ 2,534,927 | \$ 2,534,927   | _  |           |
|                                |                   |              |              | •            | •            |              | •            |              |              |              | •            |              |                | _  |           |
| Monthly Gain/(Loss)            | \$<br>(2,501,904) | \$ -         | \$ -         | \$ -         | \$ -         | \$ -         | \$ -         | \$ -         | \$ -         | \$ -         | \$ -         | \$ -         | \$ -           |    |           |

\$ (2,501,904) \$ (2,501,904) \$ (2,501,904) \$ (2,501,904) \$ (2,501,904) \$ (2,501,904) \$ (2,501,904) \$ (2,501,904) \$ (2,501,904) \$ (2,501,904) \$ (2,501,904) \$ (2,501,904) \$ (2,501,904) \$ (2,501,904) \$ (2,501,904) \$ (2,501,904) \$ (2,501,904) \$ (2,501,904) \$ (2,501,904) \$ (2,501,904) \$ (2,501,904) \$ (2,501,904) \$ (2,501,904) \$ (2,501,904) \$ (2,501,904) \$ (2,501,904) \$ (2,501,904) \$ (2,501,904) \$ (2,501,904) \$ (2,501,904) \$ (2,501,904) \$ (2,501,904) \$ (2,501,904) \$ (2,501,904) \$ (2,501,904) \$ (2,501,904) \$ (2,501,904) \$ (2,501,904) \$ (2,501,904) \$ (2,501,904) \$ (2,501,904) \$ (2,501,904) \$ (2,501,904) \$ (2,501,904) \$ (2,501,904) \$ (2,501,904) \$ (2,501,904) \$ (2,501,904) \$ (2,501,904) \$ (2,501,904) \$ (2,501,904) \$ (2,501,904) \$ (2,501,904) \$ (2,501,904) \$ (2,501,904) \$ (2,501,904) \$ (2,501,904) \$ (2,501,904) \$ (2,501,904) \$ (2,501,904) \$ (2,501,904) \$ (2,501,904) \$ (2,501,904) \$ (2,501,904) \$ (2,501,904) \$ (2,501,904) \$ (2,501,904) \$ (2,501,904) \$ (2,501,904) \$ (2,501,904) \$ (2,501,904) \$ (2,501,904) \$ (2,501,904) \$ (2,501,904) \$ (2,501,904) \$ (2,501,904) \$ (2,501,904) \$ (2,501,904) \$ (2,501,904) \$ (2,501,904) \$ (2,501,904) \$ (2,501,904) \$ (2,501,904) \$ (2,501,904) \$ (2,501,904) \$ (2,501,904) \$ (2,501,904) \$ (2,501,904) \$ (2,501,904) \$ (2,501,904) \$ (2,501,904) \$ (2,501,904) \$ (2,501,904) \$ (2,501,904) \$ (2,501,904) \$ (2,501,904) \$ (2,501,904) \$ (2,501,904) \$ (2,501,904) \$ (2,501,904) \$ (2,501,904) \$ (2,501,904) \$ (2,501,904) \$ (2,501,904) \$ (2,501,904) \$ (2,501,904) \$ (2,501,904) \$ (2,501,904) \$ (2,501,904) \$ (2,501,904) \$ (2,501,904) \$ (2,501,904) \$ (2,501,904) \$ (2,501,904) \$ (2,501,904) \$ (2,501,904) \$ (2,501,904) \$ (2,501,904) \$ (2,501,904) \$ (2,501,904) \$ (2,501,904) \$ (2,501,904) \$ (2,501,904) \$ (2,501,904) \$ (2,501,904) \$ (2,501,904) \$ (2,501,904) \$ (2,501,904) \$ (2,501,904) \$ (2,501,904) \$ (2,501,904) \$ (2,501,904) \$ (2,501,904) \$ (2,501,904) \$ (2,501,904) \$ (2,501,904) \$ (2,501,904) \$ (2,501,904) \$ (2,501,904) \$ (2,501,904) \$ (2,501,904) \$ (2,501,904) \$ (2,501,904) \$ (2,501,904) \$ (2,501,904) \$ (2,501,904) \$ (

YTD Gain/(Loss)

Page 1 of 15