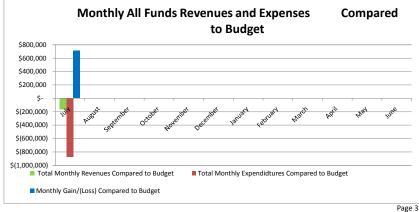

| Monthly Actual Revenues, Expenditures and Budget Comparison Sioux City Community School District FY 2018 | - General Fund |
|----------------------------------------------------------------------------------------------------------|----------------|
|----------------------------------------------------------------------------------------------------------|----------------|

|                             |              |           |           |           |           | Act       | ual       |           |           |           |           |           |             |      |        |
|-----------------------------|--------------|-----------|-----------|-----------|-----------|-----------|-----------|-----------|-----------|-----------|-----------|-----------|-------------|------|--------|
| Revenue                     | July         | August    | September | October   | November  | December  | January   | February  | March     | April     | May       | June      | Fiscal Accr | ual  | Total  |
| State Aid (A&L 9.11)        |              |           |           |           |           |           |           |           |           |           |           |           |             | \$   | -      |
| Property Taxes (A&L 15.12)  |              |           |           |           |           |           |           |           |           |           |           |           |             | \$   | -      |
| Income Surtaxes (A&L 10.17) |              |           |           |           |           |           |           |           |           |           |           |           |             | \$   | -      |
| Sales Tax                   |              |           |           |           |           |           |           |           |           |           |           |           |             | \$   | -      |
| State Categorical Funds     |              |           |           |           |           |           |           |           |           |           |           |           |             | \$   | -      |
| Federal Funds               |              |           |           |           |           |           |           |           |           |           |           |           |             | \$   | -      |
| Tuition                     | \$<br>6,740  |           |           |           |           |           |           |           |           |           |           |           |             | \$   | 6,740  |
| Other                       | \$<br>26,283 |           |           |           |           |           |           |           |           |           |           |           |             | \$   | 26,283 |
| Total Monthly Revenues      | \$<br>33,023 | \$ -      | \$ -      | \$ -      | \$ -      | \$ -      | \$ -      | \$ -      | \$ -      | \$ -      | \$ -      | \$ -      | \$          | - \$ | 33,023 |
| Total YTD Revenues          | \$<br>33,023 | \$ 33,023 | \$ 33,023 | \$ 33,023 | \$ 33,023 | \$ 33,023 | \$ 33,023 | \$ 33,023 | \$ 33,023 | \$ 33,023 | \$ 33,023 | \$ 33,023 | 3 \$ 33,    | 023  |        |

| Expenditures                   | July              | August       | September    | October      | November     | December     | January      | February     | March        | April        | May          | June         | Fiscal Accrual |    | Total     |
|--------------------------------|-------------------|--------------|--------------|--------------|--------------|--------------|--------------|--------------|--------------|--------------|--------------|--------------|----------------|----|-----------|
| Salaries & Benefits            | \$<br>1,820,662   |              |              |              |              |              |              |              |              |              |              |              |                | \$ | 1,820,662 |
| Prof/Prop Services/Misc.       | \$<br>367,391     |              |              |              |              |              |              |              |              |              |              |              |                | \$ | 367,391   |
| Other Purch Svcs (Tuition, OE) |                   |              |              |              |              |              |              |              |              |              |              |              |                | \$ | -         |
| Supplies, Capital Equipment    | \$<br>346,874     |              |              |              |              |              |              |              |              |              |              |              |                | \$ | 346,874   |
| Debt Service                   |                   |              |              |              |              |              |              |              |              |              |              |              |                | \$ | -         |
| AEA Flowthrough                | \$<br>-           |              |              |              |              |              |              |              |              |              |              |              |                | \$ | -         |
| Total Monthly Expendidtures    | \$<br>2,534,927   | \$ -         | \$ -         | \$ -         | \$ -         | \$ -         | \$ -         | \$ -         | \$ -         | \$ -         | \$ -         | \$ -         | \$ -           | \$ | 2,534,927 |
| Total YTD Expenditures         | \$<br>2,534,927   | \$ 2,534,927 | \$ 2,534,927 | \$ 2,534,927 | \$ 2,534,927 | \$ 2,534,927 | \$ 2,534,927 | \$ 2,534,927 | \$ 2,534,927 | \$ 2,534,927 | \$ 2,534,927 | \$ 2,534,927 | \$ 2,534,927   | _  |           |
|                                |                   |              |              | •            | •            |              | •            |              |              |              | •            |              |                | _  |           |
| Monthly Gain/(Loss)            | \$<br>(2,501,904) | \$ -         | \$ -         | \$ -         | \$ -         | \$ -         | \$ -         | \$ -         | \$ -         | \$ -         | \$ -         | \$ -         | \$ -           |    |           |

\$ (2,501,904) \$ (2,501,904) \$ (2,501,904) \$ (2,501,904) \$ (2,501,904) \$ (2,501,904) \$ (2,501,904) \$ (2,501,904) \$ (2,501,904) \$ (2,501,904) \$ (2,501,904) \$ (2,501,904) \$ (2,501,904) \$ (2,501,904) \$ (2,501,904) \$ (2,501,904) \$ (2,501,904) \$ (2,501,904) \$ (2,501,904) \$ (2,501,904) \$ (2,501,904) \$ (2,501,904) \$ (2,501,904) \$ (2,501,904) \$ (2,501,904) \$ (2,501,904) \$ (2,501,904) \$ (2,501,904) \$ (2,501,904) \$ (2,501,904) \$ (2,501,904) \$ (2,501,904) \$ (2,501,904) \$ (2,501,904) \$ (2,501,904) \$ (2,501,904) \$ (2,501,904) \$ (2,501,904) \$ (2,501,904) \$ (2,501,904) \$ (2,501,904) \$ (2,501,904) \$ (2,501,904) \$ (2,501,904) \$ (2,501,904) \$ (2,501,904) \$ (2,501,904) \$ (2,501,904) \$ (2,501,904) \$ (2,501,904) \$ (2,501,904) \$ (2,501,904) \$ (2,501,904) \$ (2,501,904) \$ (2,501,904) \$ (2,501,904) \$ (2,501,904) \$ (2,501,904) \$ (2,501,904) \$ (2,501,904) \$ (2,501,904) \$ (2,501,904) \$ (2,501,904) \$ (2,501,904) \$ (2,501,904) \$ (2,501,904) \$ (2,501,904) \$ (2,501,904) \$ (2,501,904) \$ (2,501,904) \$ (2,501,904) \$ (2,501,904) \$ (2,501,904) \$ (2,501,904) \$ (2,501,904) \$ (2,501,904) \$ (2,501,904) \$ (2,501,904) \$ (2,501,904) \$ (2,501,904) \$ (2,501,904) \$ (2,501,904) \$ (2,501,904) \$ (2,501,904) \$ (2,501,904) \$ (2,501,904) \$ (2,501,904) \$ (2,501,904) \$ (2,501,904) \$ (2,501,904) \$ (2,501,904) \$ (2,501,904) \$ (2,501,904) \$ (2,501,904) \$ (2,501,904) \$ (2,501,904) \$ (2,501,904) \$ (2,501,904) \$ (2,501,904) \$ (2,501,904) \$ (2,501,904) \$ (2,501,904) \$ (2,501,904) \$ (2,501,904) \$ (2,501,904) \$ (2,501,904) \$ (2,501,904) \$ (2,501,904) \$ (2,501,904) \$ (2,501,904) \$ (2,501,904) \$ (2,501,904) \$ (2,501,904) \$ (2,501,904) \$ (2,501,904) \$ (2,501,904) \$ (2,501,904) \$ (2,501,904) \$ (2,501,904) \$ (2,501,904) \$ (2,501,904) \$ (2,501,904) \$ (2,501,904) \$ (2,501,904) \$ (2,501,904) \$ (2,501,904) \$ (2,501,904) \$ (2,501,904) \$ (2,501,904) \$ (2,501,904) \$ (2,501,904) \$ (2,501,904) \$ (2,501,904) \$ (2,501,904) \$ (2,501,904) \$ (2,501,904) \$ (2,501,904) \$ (2,501,904) \$ (2,501,904) \$ (2,501,904) \$ (2,501,904) \$ (2,501,904) \$ (2,501,904) \$ (2,501,904) \$ (2,501,904) \$ (2,501,904) \$ (

YTD Gain/(Loss)

Page 1 of 15