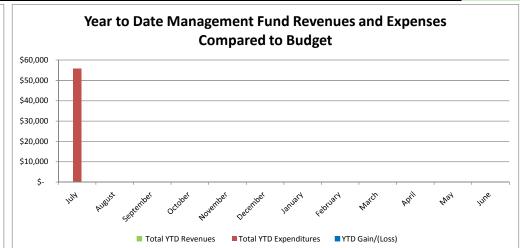

|                             |              |           |           |           |           | Act       | ual       |           |           |           |           |           |             |      |        |
|-----------------------------|--------------|-----------|-----------|-----------|-----------|-----------|-----------|-----------|-----------|-----------|-----------|-----------|-------------|------|--------|
| Revenue                     | July         | August    | September | October   | November  | December  | January   | February  | March     | April     | May       | June      | Fiscal Accr | ual  | Total  |
| State Aid (A&L 9.11)        |              |           |           |           |           |           |           |           |           |           |           |           |             | \$   | -      |
| Property Taxes (A&L 15.12)  |              |           |           |           |           |           |           |           |           |           |           |           |             | \$   | -      |
| Income Surtaxes (A&L 10.17) |              |           |           |           |           |           |           |           |           |           |           |           |             | \$   | -      |
| Sales Tax                   |              |           |           |           |           |           |           |           |           |           |           |           |             | \$   | -      |
| State Categorical Funds     |              |           |           |           |           |           |           |           |           |           |           |           |             | \$   | -      |
| Federal Funds               |              |           |           |           |           |           |           |           |           |           |           |           |             | \$   | -      |
| Tuition                     | \$<br>6,740  |           |           |           |           |           |           |           |           |           |           |           |             | \$   | 6,740  |
| Other                       | \$<br>26,283 |           |           |           |           |           |           |           |           |           |           |           |             | \$   | 26,283 |
| Total Monthly Revenues      | \$<br>33,023 | \$ -      | \$ -      | \$ -      | \$ -      | \$ -      | \$ -      | \$ -      | \$ -      | \$ -      | \$ -      | \$ -      | \$          | - \$ | 33,023 |
| Total YTD Revenues          | \$<br>33,023 | \$ 33,023 | \$ 33,023 | \$ 33,023 | \$ 33,023 | \$ 33,023 | \$ 33,023 | \$ 33,023 | \$ 33,023 | \$ 33,023 | \$ 33,023 | \$ 33,023 | 3 \$ 33,    | 023  |        |

| Expenditures                   | July              | August       | September    | October      | November     | December     | January      | February     | March        | April        | May          | June         | Fiscal Accrual |    | Total     |
|--------------------------------|-------------------|--------------|--------------|--------------|--------------|--------------|--------------|--------------|--------------|--------------|--------------|--------------|----------------|----|-----------|
| Salaries & Benefits            | \$<br>1,820,662   |              |              |              |              |              |              |              |              |              |              |              |                | \$ | 1,820,662 |
| Prof/Prop Services/Misc.       | \$<br>367,391     |              |              |              |              |              |              |              |              |              |              |              |                | \$ | 367,391   |
| Other Purch Svcs (Tuition, OE) |                   |              |              |              |              |              |              |              |              |              |              |              |                | \$ | -         |
| Supplies, Capital Equipment    | \$<br>346,874     |              |              |              |              |              |              |              |              |              |              |              |                | \$ | 346,874   |
| Debt Service                   |                   |              |              |              |              |              |              |              |              |              |              |              |                | \$ | -         |
| AEA Flowthrough                | \$<br>-           |              |              |              |              |              |              |              |              |              |              |              |                | \$ | -         |
| Total Monthly Expendidtures    | \$<br>2,534,927   | \$ -         | \$ -         | \$ -         | \$ -         | \$ -         | \$ -         | \$ -         | \$ -         | \$ -         | \$ -         | \$ -         | \$ -           | \$ | 2,534,927 |
| Total YTD Expenditures         | \$<br>2,534,927   | \$ 2,534,927 | \$ 2,534,927 | \$ 2,534,927 | \$ 2,534,927 | \$ 2,534,927 | \$ 2,534,927 | \$ 2,534,927 | \$ 2,534,927 | \$ 2,534,927 | \$ 2,534,927 | \$ 2,534,927 | \$ 2,534,927   | _  |           |
|                                |                   |              |              | •            | •            |              | •            |              |              |              | •            |              |                | _  |           |
| Monthly Gain/(Loss)            | \$<br>(2,501,904) | \$ -         | \$ -         | \$ -         | \$ -         | \$ -         | \$ -         | \$ -         | \$ -         | \$ -         | \$ -         | \$ -         | \$ -           |    |           |