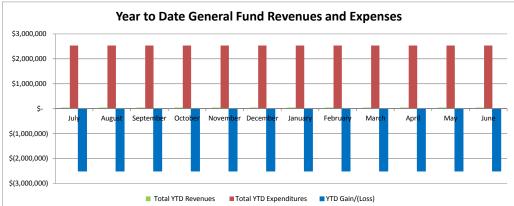

| Monthly Actual Revenues, Expenditures and Budget Comparison Sioux City Community School District FY 2018 | - General Fund |
|----------------------------------------------------------------------------------------------------------|----------------|
|----------------------------------------------------------------------------------------------------------|----------------|

|                             |              |           |           |           |           | Act       | ual       |           |           |           |           |           |             |      |        |
|-----------------------------|--------------|-----------|-----------|-----------|-----------|-----------|-----------|-----------|-----------|-----------|-----------|-----------|-------------|------|--------|
| Revenue                     | July         | August    | September | October   | November  | December  | January   | February  | March     | April     | May       | June      | Fiscal Accr | ual  | Total  |
| State Aid (A&L 9.11)        |              |           |           |           |           |           |           |           |           |           |           |           |             | \$   | -      |
| Property Taxes (A&L 15.12)  |              |           |           |           |           |           |           |           |           |           |           |           |             | \$   | -      |
| Income Surtaxes (A&L 10.17) |              |           |           |           |           |           |           |           |           |           |           |           |             | \$   | -      |
| Sales Tax                   |              |           |           |           |           |           |           |           |           |           |           |           |             | \$   | -      |
| State Categorical Funds     |              |           |           |           |           |           |           |           |           |           |           |           |             | \$   | -      |
| Federal Funds               |              |           |           |           |           |           |           |           |           |           |           |           |             | \$   | -      |
| Tuition                     | \$<br>6,740  |           |           |           |           |           |           |           |           |           |           |           |             | \$   | 6,740  |
| Other                       | \$<br>26,283 |           |           |           |           |           |           |           |           |           |           |           |             | \$   | 26,283 |
| Total Monthly Revenues      | \$<br>33,023 | \$ -      | \$ -      | \$ -      | \$ -      | \$ -      | \$ -      | \$ -      | \$ -      | \$ -      | \$ -      | \$ -      | \$          | - \$ | 33,023 |
| Total YTD Revenues          | \$<br>33,023 | \$ 33,023 | \$ 33,023 | \$ 33,023 | \$ 33,023 | \$ 33,023 | \$ 33,023 | \$ 33,023 | \$ 33,023 | \$ 33,023 | \$ 33,023 | \$ 33,023 | 3 \$ 33,    | 023  |        |

| Expenditures                   | July              | August       | September    | October      | November     | December     | January      | February     | March        | April        | May          | June         | Fiscal Accrual |    | Total     |
|--------------------------------|-------------------|--------------|--------------|--------------|--------------|--------------|--------------|--------------|--------------|--------------|--------------|--------------|----------------|----|-----------|
| Salaries & Benefits            | \$<br>1,820,662   |              |              |              |              |              |              |              |              |              |              |              |                | \$ | 1,820,662 |
| Prof/Prop Services/Misc.       | \$<br>367,391     |              |              |              |              |              |              |              |              |              |              |              |                | \$ | 367,391   |
| Other Purch Svcs (Tuition, OE) |                   |              |              |              |              |              |              |              |              |              |              |              |                | \$ | -         |
| Supplies, Capital Equipment    | \$<br>346,874     |              |              |              |              |              |              |              |              |              |              |              |                | \$ | 346,874   |
| Debt Service                   |                   |              |              |              |              |              |              |              |              |              |              |              |                | \$ | -         |
| AEA Flowthrough                | \$<br>-           |              |              |              |              |              |              |              |              |              |              |              |                | \$ | -         |
| Total Monthly Expendidtures    | \$<br>2,534,927   | \$ -         | \$ -         | \$ -         | \$ -         | \$ -         | \$ -         | \$ -         | \$ -         | \$ -         | \$ -         | \$ -         | \$ -           | \$ | 2,534,927 |
| Total YTD Expenditures         | \$<br>2,534,927   | \$ 2,534,927 | \$ 2,534,927 | \$ 2,534,927 | \$ 2,534,927 | \$ 2,534,927 | \$ 2,534,927 | \$ 2,534,927 | \$ 2,534,927 | \$ 2,534,927 | \$ 2,534,927 | \$ 2,534,927 | \$ 2,534,927   | _  |           |
|                                |                   |              |              | •            | •            |              | •            |              |              |              | •            |              |                | _  |           |
| Monthly Gain/(Loss)            | \$<br>(2,501,904) | \$ -         | \$ -         | \$ -         | \$ -         | \$ -         | \$ -         | \$ -         | \$ -         | \$ -         | \$ -         | \$ -         | \$ -           |    |           |

\$ (2,501,904) \$ (2,501,904) \$ (2,501,904) \$ (2,501,904) \$ (2,501,904) \$ (2,501,904) \$ (2,501,904) \$ (2,501,904) \$ (2,501,904) \$ (2,501,904) \$ (2,501,904) \$ (2,501,904) \$ (2,501,904) \$ (2,501,904) \$ (2,501,904) \$ (2,501,904) \$ (2,501,904) \$ (2,501,904) \$ (2,501,904) \$ (2,501,904) \$ (2,501,904) \$ (2,501,904) \$ (2,501,904) \$ (2,501,904) \$ (2,501,904) \$ (2,501,904) \$ (2,501,904) \$ (2,501,904) \$ (2,501,904) \$ (2,501,904) \$ (2,501,904) \$ (2,501,904) \$ (2,501,904) \$ (2,501,904) \$ (2,501,904) \$ (2,501,904) \$ (2,501,904) \$ (2,501,904) \$ (2,501,904) \$ (2,501,904) \$ (2,501,904) \$ (2,501,904) \$ (2,501,904) \$ (2,501,904) \$ (2,501,904) \$ (2,501,904) \$ (2,501,904) \$ (2,501,904) \$ (2,501,904) \$ (2,501,904) \$ (2,501,904) \$ (2,501,904) \$ (2,501,904) \$ (2,501,904) \$ (2,501,904) \$ (2,501,904) \$ (2,501,904) \$ (2,501,904) \$ (2,501,904) \$ (2,501,904) \$ (2,501,904) \$ (2,501,904) \$ (2,501,904) \$ (2,501,904) \$ (2,501,904) \$ (2,501,904) \$ (2,501,904) \$ (2,501,904) \$ (2,501,904) \$ (2,501,904) \$ (2,501,904) \$ (2,501,904) \$ (2,501,904) \$ (2,501,904) \$ (2,501,904) \$ (2,501,904) \$ (2,501,904) \$ (2,501,904) \$ (2,501,904) \$ (2,501,904) \$ (2,501,904) \$ (2,501,904) \$ (2,501,904) \$ (2,501,904) \$ (2,501,904) \$ (2,501,904) \$ (2,501,904) \$ (2,501,904) \$ (2,501,904) \$ (2,501,904) \$ (2,501,904) \$ (2,501,904) \$ (2,501,904) \$ (2,501,904) \$ (2,501,904) \$ (2,501,904) \$ (2,501,904) \$ (2,501,904) \$ (2,501,904) \$ (2,501,904) \$ (2,501,904) \$ (2,501,904) \$ (2,501,904) \$ (2,501,904) \$ (2,501,904) \$ (2,501,904) \$ (2,501,904) \$ (2,501,904) \$ (2,501,904) \$ (2,501,904) \$ (2,501,904) \$ (2,501,904) \$ (2,501,904) \$ (2,501,904) \$ (2,501,904) \$ (2,501,904) \$ (2,501,904) \$ (2,501,904) \$ (2,501,904) \$ (2,501,904) \$ (2,501,904) \$ (2,501,904) \$ (2,501,904) \$ (2,501,904) \$ (2,501,904) \$ (2,501,904) \$ (2,501,904) \$ (2,501,904) \$ (2,501,904) \$ (2,501,904) \$ (2,501,904) \$ (2,501,904) \$ (2,501,904) \$ (2,501,904) \$ (2,501,904) \$ (2,501,904) \$ (2,501,904) \$ (2,501,904) \$ (2,501,904) \$ (2,501,904) \$ (2,501,904) \$ (2,501,904) \$ (2,501,904) \$ (2,501,904) \$ (2,501,904) \$ (2,501,904) \$ (

YTD Gain/(Loss)

Page 1 of 15