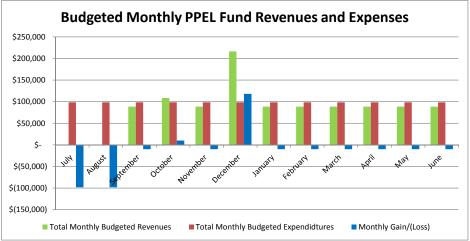

| Monthly Actual Revenues, Expenditures and Budget Comparison Sioux City Community School District FY 2018 | - General Fund |
|----------------------------------------------------------------------------------------------------------|----------------|
|----------------------------------------------------------------------------------------------------------|----------------|

|                             |              |           |           |           |           | Act       | ual       |           |           |           |           |           |             |      |        |
|-----------------------------|--------------|-----------|-----------|-----------|-----------|-----------|-----------|-----------|-----------|-----------|-----------|-----------|-------------|------|--------|
| Revenue                     | July         | August    | September | October   | November  | December  | January   | February  | March     | April     | May       | June      | Fiscal Accr | ual  | Total  |
| State Aid (A&L 9.11)        |              |           |           |           |           |           |           |           |           |           |           |           |             | \$   | -      |
| Property Taxes (A&L 15.12)  |              |           |           |           |           |           |           |           |           |           |           |           |             | \$   | -      |
| Income Surtaxes (A&L 10.17) |              |           |           |           |           |           |           |           |           |           |           |           |             | \$   | -      |
| Sales Tax                   |              |           |           |           |           |           |           |           |           |           |           |           |             | \$   | -      |
| State Categorical Funds     |              |           |           |           |           |           |           |           |           |           |           |           |             | \$   | -      |
| Federal Funds               |              |           |           |           |           |           |           |           |           |           |           |           |             | \$   | -      |
| Tuition                     | \$<br>6,740  |           |           |           |           |           |           |           |           |           |           |           |             | \$   | 6,740  |
| Other                       | \$<br>26,283 |           |           |           |           |           |           |           |           |           |           |           |             | \$   | 26,283 |
| Total Monthly Revenues      | \$<br>33,023 | \$ -      | \$ -      | \$ -      | \$ -      | \$ -      | \$ -      | \$ -      | \$ -      | \$ -      | \$ -      | \$ -      | \$          | - \$ | 33,023 |
| Total YTD Revenues          | \$<br>33,023 | \$ 33,023 | \$ 33,023 | \$ 33,023 | \$ 33,023 | \$ 33,023 | \$ 33,023 | \$ 33,023 | \$ 33,023 | \$ 33,023 | \$ 33,023 | \$ 33,023 | 3 \$ 33,    | 023  |        |

| Expenditures                   | July              | August       | September    | October      | November     | December     | January      | February     | March        | April        | May          | June         | Fiscal Accrual |    | Total     |
|--------------------------------|-------------------|--------------|--------------|--------------|--------------|--------------|--------------|--------------|--------------|--------------|--------------|--------------|----------------|----|-----------|
| Salaries & Benefits            | \$<br>1,820,662   |              |              |              |              |              |              |              |              |              |              |              |                | \$ | 1,820,662 |
| Prof/Prop Services/Misc.       | \$<br>367,391     |              |              |              |              |              |              |              |              |              |              |              |                | \$ | 367,391   |
| Other Purch Svcs (Tuition, OE) |                   |              |              |              |              |              |              |              |              |              |              |              |                | \$ | -         |
| Supplies, Capital Equipment    | \$<br>346,874     |              |              |              |              |              |              |              |              |              |              |              |                | \$ | 346,874   |
| Debt Service                   |                   |              |              |              |              |              |              |              |              |              |              |              |                | \$ | -         |
| AEA Flowthrough                | \$<br>-           |              |              |              |              |              |              |              |              |              |              |              |                | \$ | -         |
| Total Monthly Expendidtures    | \$<br>2,534,927   | \$ -         | \$ -         | \$ -         | \$ -         | \$ -         | \$ -         | \$ -         | \$ -         | \$ -         | \$ -         | \$ -         | \$ -           | \$ | 2,534,927 |
| Total YTD Expenditures         | \$<br>2,534,927   | \$ 2,534,927 | \$ 2,534,927 | \$ 2,534,927 | \$ 2,534,927 | \$ 2,534,927 | \$ 2,534,927 | \$ 2,534,927 | \$ 2,534,927 | \$ 2,534,927 | \$ 2,534,927 | \$ 2,534,927 | \$ 2,534,927   | _  |           |
|                                |                   |              |              | •            | •            |              | •            |              |              |              | •            |              |                | _  |           |
| Monthly Gain/(Loss)            | \$<br>(2,501,904) | \$ -         | \$ -         | \$ -         | \$ -         | \$ -         | \$ -         | \$ -         | \$ -         | \$ -         | \$ -         | \$ -         | \$ -           |    |           |