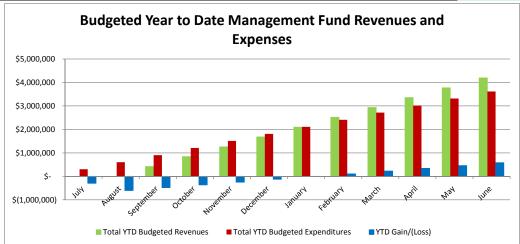

#### Monthly Actual Revenues, Expenditures and Budget Comparison Sioux City Community School District FY 2018 - General Fund

|                             |               |    |         |              |    |               |    |            | Bud           | dge | t          |                   |      |             |                |                |      |             |                |      |             |
|-----------------------------|---------------|----|---------|--------------|----|---------------|----|------------|---------------|-----|------------|-------------------|------|-------------|----------------|----------------|------|-------------|----------------|------|-------------|
| Revenue                     | July          | ,  | August  | September    | r  | October       | 1  | November   | December      |     | January    | February          |      | March       | April          | May            | Т    | June        | Fiscal Accrual |      | Total       |
| State Aid                   | \$<br>-       | \$ | -       | \$ 11,794,34 | 47 | \$ 11,794,347 | \$ | 11,794,347 | \$ 11,794,347 | \$  | 11,794,347 | \$<br>11,794,347  | \$   | 11,794,347  | \$ 11,794,347  | \$ 11,794,347  | \$   | 11,794,347  |                | \$ : | 117,943,466 |
| Property Taxes (A&L 15.12)  | \$<br>-       | \$ | -       | \$ 3,401,94  | 47 | \$ 3,401,947  | \$ | 3,401,947  | \$ 3,401,947  | \$  | 3,401,947  | \$<br>3,401,947   | \$   | 3,401,947   | \$ 3,401,947   | \$ 3,401,947   | \$   | 3,401,947   |                | \$   | 34,019,466  |
| Income Surtaxes (A&L 10.17) |               |    |         | \$ 180,00    | 00 | \$ 180,000    | \$ | 180,000    | \$ 180,000    | \$  | 180,000    | \$<br>180,000     | \$   | 180,000     | \$ 180,000     | \$ 180,000     | ) \$ | 180,000     |                | \$   | 1,800,000   |
| Sales Tax                   |               |    |         |              |    |               |    |            |               |     |            |                   |      |             |                |                |      |             |                | \$   | -           |
| State Categorical Funds     |               |    |         | \$ 140,00    | 00 | \$ 140,000    | \$ | 140,000    | \$ 140,000    | \$  | 140,000    | \$<br>140,000     | \$   | 140,000     | \$ 140,000     | \$ 140,000     | ı \$ | 140,000     |                | \$   | 1,400,000   |
| Federal Funds               |               |    |         | \$ 962,50    | 00 | \$ 962,500    | \$ | 962,500    | \$ 962,500    | \$  | 962,500    | \$<br>962,500     | \$   | 962,500     | \$ 962,500     | \$ 962,500     | ) \$ | 962,500     |                | \$   | 9,625,000   |
| Tuition                     |               |    |         | \$ 250,00    | 00 | \$ 250,000    | \$ | 250,000    | \$ 250,000    | \$  | 250,000    | \$<br>250,000     | \$   | 250,000     | \$ 250,000     | \$ 250,000     | ) \$ | 250,000     |                | \$   | 2,500,000   |
| Other                       | \$<br>193,333 | \$ | 193,333 | \$ 193,33    | 33 | \$ 193,333    | \$ | 193,333    | \$ 193,333    | \$  | 193,333    | \$<br>193,333     | \$   | 193,333     | \$ 193,333     | \$ 193,333     | \$   | 193,333     |                | \$   | 2,320,000   |
| Total Monthly Revenues      | \$<br>193,333 | \$ | 193,333 | \$ 16,922,12 | 27 | \$ 16,922,127 | \$ | 16,922,127 | \$ 16,922,127 | \$  | 16,922,127 | \$<br>16,922,127  | \$   | 16,922,127  | \$ 16,922,127  | \$ 16,922,127  | \$   | 16,922,127  |                | \$ 1 | 169,607,932 |
| Total YTD Revenues          | \$<br>193,333 | \$ | 386,667 | \$ 17,308,79 | 93 | \$ 34,230,920 | \$ | 51,153,046 | \$ 68,075,173 | \$  | 84,997,299 | \$<br>101,919,426 | \$ : | 118,841,552 | \$ 135,763,679 | \$ 152,685,805 | , \$ | 169,607,932 | \$ 169,607,932 |      |             |