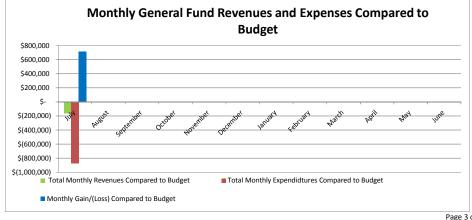

#### Monthly Actual Revenues, Expenditures and Budget Comparison Sioux City Community School District FY 2018 - General Fund

|                             |             |         |           |         | Α        | ctual Compa | red to Budget |          |       |       |       |       |                |                 |
|-----------------------------|-------------|---------|-----------|---------|----------|-------------|---------------|----------|-------|-------|-------|-------|----------------|-----------------|
| Revenue                     | July        | August  | September | October | November | December    | January       | February | March | April | May   | June  | Fiscal Accrual | Total           |
| State Aid (A&L 9.11)        | \$ -        |         |           |         |          |             |               |          |       |       |       |       |                | \$<br>-         |
| Property Taxes (A&L 15.12)  | \$ -        |         |           |         |          |             |               |          |       |       |       |       |                | \$<br>-         |
| Income Surtaxes (A&L 10.17) | \$ -        |         |           |         |          |             |               |          |       |       |       |       |                | \$<br>-         |
| Sales Tax                   | \$ -        |         |           |         |          |             |               |          |       |       |       |       |                | \$<br>-         |
| State Categorical Funds     | \$ -        |         |           |         |          |             |               |          |       |       |       |       |                | \$<br>-         |
| Federal Funds               | \$ -        |         |           |         |          |             |               |          |       |       |       |       |                | \$<br>-         |
| Tuition                     | \$ 6,740    | )       |           |         |          |             |               |          |       |       |       |       |                | \$<br>6,740     |
| Other                       | \$ (167,051 | 1)      |           |         |          |             |               |          |       |       |       |       |                | \$<br>(167,051) |
| Total Monthly Revenues      | \$ (160,311 | 1)      |           |         |          |             |               |          |       |       |       |       |                | \$<br>(160,311) |
| Total YTD Revenues          | \$ (160,311 | 1)      |           |         |          |             |               |          |       |       |       |       |                | \$<br>(160,311) |
| Percent of Total Budget     | 0.029       | % 0.02% | 0.02%     | 0.02%   | 0.02%    | 0.02%       | 0.02%         | 0.02%    | 0.02% | 0.02% | 0.02% | 0.02% | 0.02%          |                 |

| Expenditures                   | July       | August    | September | October | November | December | January | February | March   | April   | May     | June    | Fiscal Accrual | Total           |
|--------------------------------|------------|-----------|-----------|---------|----------|----------|---------|----------|---------|---------|---------|---------|----------------|-----------------|
| Salaries & Benefits            | \$ 220,66  | 2         |           |         |          |          |         |          |         |         |         |         |                | \$<br>220,662   |
| Prof/Prop Services             | \$ (633,89 | 6)        |           |         |          |          |         |          |         |         |         |         |                | \$<br>(633,896) |
| Other Purch Svcs (Tuition, OE) | \$ -       |           |           |         |          |          |         |          |         |         |         |         |                | \$<br>-         |
| Supplies, Capital Equipment    | \$ (258,28 | 7)        |           |         |          |          |         |          |         |         |         |         |                | \$<br>(258,287) |
| Debt Service                   | \$ -       |           |           |         |          |          |         |          |         |         |         |         |                | \$<br>-         |
| AEA Flowthrough                | \$ -       |           |           |         |          |          |         |          |         |         |         |         |                | \$<br>-         |
| Total Monthly Expendidtures    | \$ (871,52 | 2)        |           |         |          |          |         |          |         |         |         |         |                | \$<br>(871,522) |
| Total YTD Expenditures         | \$ (871,52 | 2)        |           |         |          |          |         |          |         |         |         |         |                | \$<br>(871,522) |
| Percent of Total Budget        | 1.49       | % 1.49%   | 1.49%     | 1.49%   | 1.49%    | 1.49%    | 1.49%   | 1.49%    | 1.49%   | 1.49%   | 1.49%   | 1.49%   | 1.49%          |                 |
|                                |            |           |           |         |          |          |         |          |         |         |         |         |                |                 |
| Monthly Gain/(Loss)            | \$ 711.21  | 1 #VALUE! | #VALUE!   | #VALUE! | #VALUE!  | #VALUE!  | #VALUE! | #VALUE!  | #VALUE! | #VALUE! | #VALUE! | #VALUE! | \$ -           |                 |

#VALUE!

#VALUE!

#VALUE!

#VALUE!

711,211 #VALUE! #VALUE!

#VALUE!

#VALUE!

YTD Gain/(Loss)

#VALUE!

#VALUE!

#VALUE!

Page 3 of 15