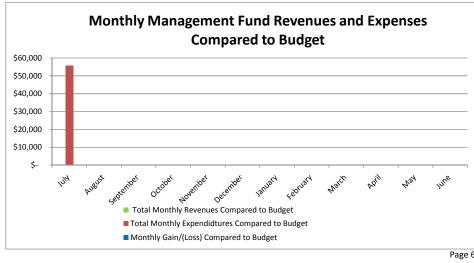

| Monthly Actual Revenues, Expenditures and Budget Comparison Sioux City Community School District FY 2018 | - General Fund |
|----------------------------------------------------------------------------------------------------------|----------------|
|----------------------------------------------------------------------------------------------------------|----------------|

|                             |              |           |           |           |           | Act       | ual       |           |           |           |           |           |             |      |        |
|-----------------------------|--------------|-----------|-----------|-----------|-----------|-----------|-----------|-----------|-----------|-----------|-----------|-----------|-------------|------|--------|
| Revenue                     | July         | August    | September | October   | November  | December  | January   | February  | March     | April     | May       | June      | Fiscal Accr | ual  | Total  |
| State Aid (A&L 9.11)        |              |           |           |           |           |           |           |           |           |           |           |           |             | \$   | -      |
| Property Taxes (A&L 15.12)  |              |           |           |           |           |           |           |           |           |           |           |           |             | \$   | -      |
| Income Surtaxes (A&L 10.17) |              |           |           |           |           |           |           |           |           |           |           |           |             | \$   | -      |
| Sales Tax                   |              |           |           |           |           |           |           |           |           |           |           |           |             | \$   | -      |
| State Categorical Funds     |              |           |           |           |           |           |           |           |           |           |           |           |             | \$   | -      |
| Federal Funds               |              |           |           |           |           |           |           |           |           |           |           |           |             | \$   | -      |
| Tuition                     | \$<br>6,740  |           |           |           |           |           |           |           |           |           |           |           |             | \$   | 6,740  |
| Other                       | \$<br>26,283 |           |           |           |           |           |           |           |           |           |           |           |             | \$   | 26,283 |
| Total Monthly Revenues      | \$<br>33,023 | \$ -      | \$ -      | \$ -      | \$ -      | \$ -      | \$ -      | \$ -      | \$ -      | \$ -      | \$ -      | \$ -      | \$          | - \$ | 33,023 |
| Total YTD Revenues          | \$<br>33,023 | \$ 33,023 | \$ 33,023 | \$ 33,023 | \$ 33,023 | \$ 33,023 | \$ 33,023 | \$ 33,023 | \$ 33,023 | \$ 33,023 | \$ 33,023 | \$ 33,023 | 3 \$ 33,    | 023  |        |

| Expenditures                   | July              | August       | September    | October      | November     | December     | January      | February     | March        | April        | May          | June         | Fiscal Accrual |    | Total     |
|--------------------------------|-------------------|--------------|--------------|--------------|--------------|--------------|--------------|--------------|--------------|--------------|--------------|--------------|----------------|----|-----------|
| Salaries & Benefits            | \$<br>1,820,662   |              |              |              |              |              |              |              |              |              |              |              |                | \$ | 1,820,662 |
| Prof/Prop Services/Misc.       | \$<br>367,391     |              |              |              |              |              |              |              |              |              |              |              |                | \$ | 367,391   |
| Other Purch Svcs (Tuition, OE) |                   |              |              |              |              |              |              |              |              |              |              |              |                | \$ | -         |
| Supplies, Capital Equipment    | \$<br>346,874     |              |              |              |              |              |              |              |              |              |              |              |                | \$ | 346,874   |
| Debt Service                   |                   |              |              |              |              |              |              |              |              |              |              |              |                | \$ | -         |
| AEA Flowthrough                | \$<br>-           |              |              |              |              |              |              |              |              |              |              |              |                | \$ | -         |
| Total Monthly Expendidtures    | \$<br>2,534,927   | \$ -         | \$ -         | \$ -         | \$ -         | \$ -         | \$ -         | \$ -         | \$ -         | \$ -         | \$ -         | \$ -         | \$ -           | \$ | 2,534,927 |
| Total YTD Expenditures         | \$<br>2,534,927   | \$ 2,534,927 | \$ 2,534,927 | \$ 2,534,927 | \$ 2,534,927 | \$ 2,534,927 | \$ 2,534,927 | \$ 2,534,927 | \$ 2,534,927 | \$ 2,534,927 | \$ 2,534,927 | \$ 2,534,927 | \$ 2,534,927   | _  |           |
|                                |                   |              |              | •            | •            |              | •            |              |              |              | •            |              |                | _  |           |
| Monthly Gain/(Loss)            | \$<br>(2,501,904) | \$ -         | \$ -         | \$ -         | \$ -         | \$ -         | \$ -         | \$ -         | \$ -         | \$ -         | \$ -         | \$ -         | \$ -           |    |           |