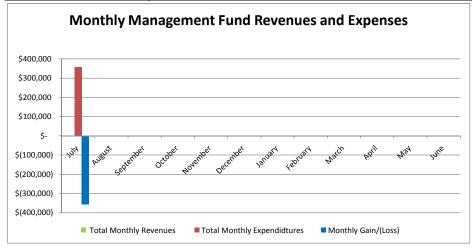

#### **Sioux City Community Schools**

Date: Aug. 28, 2017

To: Dr. Paul Gausman, Superintendent

From: Patty Blankenship, Director of Finance/CFO

RE: Approval of Expenditures

**Recommendation:** That the Board approves the following expenditures:

| Check registers       |           | \$             | 1,261,792.77 |
|-----------------------|-----------|----------------|--------------|
| Expenditures by Fund: | Date      |                | Amount       |
| General Fund          |           |                |              |
| Check register        | 8/10/2017 | \$             | 259,046.07   |
| Check register        | 8/16/2017 |                | 159,228.70   |
|                       |           | \$             | 418,274.77   |
| Management Fund       |           |                |              |
| Check register        | 8/16/2017 | \$             | 80,029.00    |
| Sales Tax Fund        |           |                |              |
| Check register        | 8/10/2017 | \$             | 232,341.31   |
| Check register        | 8/16/2017 |                | 146,614.05   |
|                       |           | \$             | 378,955.36   |
| PPEL Fund             |           |                |              |
| Check register        | 8/10/2017 | \$             | 317,936.00   |
| School Nutrition Fund |           |                |              |
| Check register        | 8/10/2017 | \$             | 25,891.05    |
| Check register        | 8/16/2017 | \$             | 10,982.06    |
|                       |           | \$<br>\$<br>\$ | 36,873.11    |
| Activity Funds        |           |                |              |
| Check register        | 8/10/2017 | \$             | 6,325.25     |
| Check register        | 8/16/2017 | ,<br>\$        | 23,399.28    |
| J                     |           | \$<br>\$<br>\$ | 29,724.53    |
| Total All Funds       |           | \$             | 1,261,792.77 |