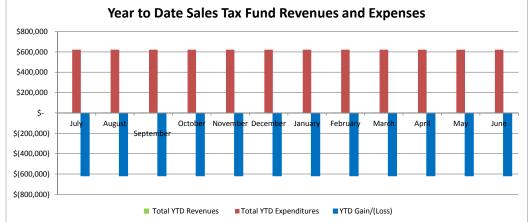

| Check registers       |           | \$             | 1,261,792.77 |
|-----------------------|-----------|----------------|--------------|
| Expenditures by Fund: | Date      |                | Amount       |
| General Fund          |           |                |              |
| Check register        | 8/10/2017 | \$             | 259,046.07   |
| Check register        | 8/16/2017 |                | 159,228.70   |
|                       |           | \$             | 418,274.77   |
| Management Fund       |           |                |              |
| Check register        | 8/16/2017 | \$             | 80,029.00    |
| Sales Tax Fund        |           |                |              |
| Check register        | 8/10/2017 | \$             | 232,341.31   |
| Check register        | 8/16/2017 |                | 146,614.05   |
|                       |           | \$             | 378,955.36   |
| PPEL Fund             |           |                |              |
| Check register        | 8/10/2017 | \$             | 317,936.00   |
| School Nutrition Fund |           |                |              |
| Check register        | 8/10/2017 | \$             | 25,891.05    |
| Check register        | 8/16/2017 | \$             | 10,982.06    |
|                       |           | \$<br>\$<br>\$ | 36,873.11    |
| Activity Funds        |           |                |              |
| Check register        | 8/10/2017 | \$             | 6,325.25     |
| Check register        | 8/16/2017 | ,<br>\$        | 23,399.28    |
| J                     |           | \$<br>\$<br>\$ | 29,724.53    |
| Total All Funds       |           | \$             | 1,261,792.77 |