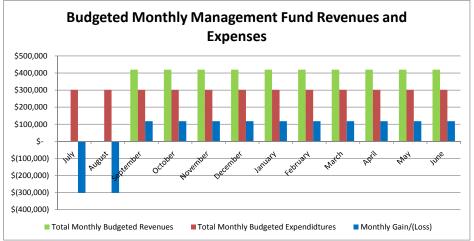

#### Monthly Actual Revenues, Expenditures and Budget Comparison Sioux City Community School District FY 2018 - General Fund

|                             |               |    |         |              |    |               |    |            | Bud           | dge | t          |                   |      |             |                |                |      |             |                |      |             |
|-----------------------------|---------------|----|---------|--------------|----|---------------|----|------------|---------------|-----|------------|-------------------|------|-------------|----------------|----------------|------|-------------|----------------|------|-------------|
| Revenue                     | July          | ,  | August  | September    | r  | October       | 1  | November   | December      |     | January    | February          |      | March       | April          | May            | Т    | June        | Fiscal Accrual |      | Total       |
| State Aid                   | \$<br>-       | \$ | -       | \$ 11,794,34 | 47 | \$ 11,794,347 | \$ | 11,794,347 | \$ 11,794,347 | \$  | 11,794,347 | \$<br>11,794,347  | \$   | 11,794,347  | \$ 11,794,347  | \$ 11,794,347  | \$   | 11,794,347  |                | \$ : | 117,943,466 |
| Property Taxes (A&L 15.12)  | \$<br>-       | \$ | -       | \$ 3,401,94  | 47 | \$ 3,401,947  | \$ | 3,401,947  | \$ 3,401,947  | \$  | 3,401,947  | \$<br>3,401,947   | \$   | 3,401,947   | \$ 3,401,947   | \$ 3,401,947   | \$   | 3,401,947   |                | \$   | 34,019,466  |
| Income Surtaxes (A&L 10.17) |               |    |         | \$ 180,00    | 00 | \$ 180,000    | \$ | 180,000    | \$ 180,000    | \$  | 180,000    | \$<br>180,000     | \$   | 180,000     | \$ 180,000     | \$ 180,000     | ) \$ | 180,000     |                | \$   | 1,800,000   |
| Sales Tax                   |               |    |         |              |    |               |    |            |               |     |            |                   |      |             |                |                |      |             |                | \$   | -           |
| State Categorical Funds     |               |    |         | \$ 140,00    | 00 | \$ 140,000    | \$ | 140,000    | \$ 140,000    | \$  | 140,000    | \$<br>140,000     | \$   | 140,000     | \$ 140,000     | \$ 140,000     | ı \$ | 140,000     |                | \$   | 1,400,000   |
| Federal Funds               |               |    |         | \$ 962,50    | 00 | \$ 962,500    | \$ | 962,500    | \$ 962,500    | \$  | 962,500    | \$<br>962,500     | \$   | 962,500     | \$ 962,500     | \$ 962,500     | ) \$ | 962,500     |                | \$   | 9,625,000   |
| Tuition                     |               |    |         | \$ 250,00    | 00 | \$ 250,000    | \$ | 250,000    | \$ 250,000    | \$  | 250,000    | \$<br>250,000     | \$   | 250,000     | \$ 250,000     | \$ 250,000     | ) \$ | 250,000     |                | \$   | 2,500,000   |
| Other                       | \$<br>193,333 | \$ | 193,333 | \$ 193,33    | 33 | \$ 193,333    | \$ | 193,333    | \$ 193,333    | \$  | 193,333    | \$<br>193,333     | \$   | 193,333     | \$ 193,333     | \$ 193,333     | \$   | 193,333     |                | \$   | 2,320,000   |
| Total Monthly Revenues      | \$<br>193,333 | \$ | 193,333 | \$ 16,922,12 | 27 | \$ 16,922,127 | \$ | 16,922,127 | \$ 16,922,127 | \$  | 16,922,127 | \$<br>16,922,127  | \$   | 16,922,127  | \$ 16,922,127  | \$ 16,922,127  | \$   | 16,922,127  |                | \$ 1 | 169,607,932 |
| Total YTD Revenues          | \$<br>193,333 | \$ | 386,667 | \$ 17,308,79 | 93 | \$ 34,230,920 | \$ | 51,153,046 | \$ 68,075,173 | \$  | 84,997,299 | \$<br>101,919,426 | \$ : | 118,841,552 | \$ 135,763,679 | \$ 152,685,805 | , \$ | 169,607,932 | \$ 169,607,932 |      |             |